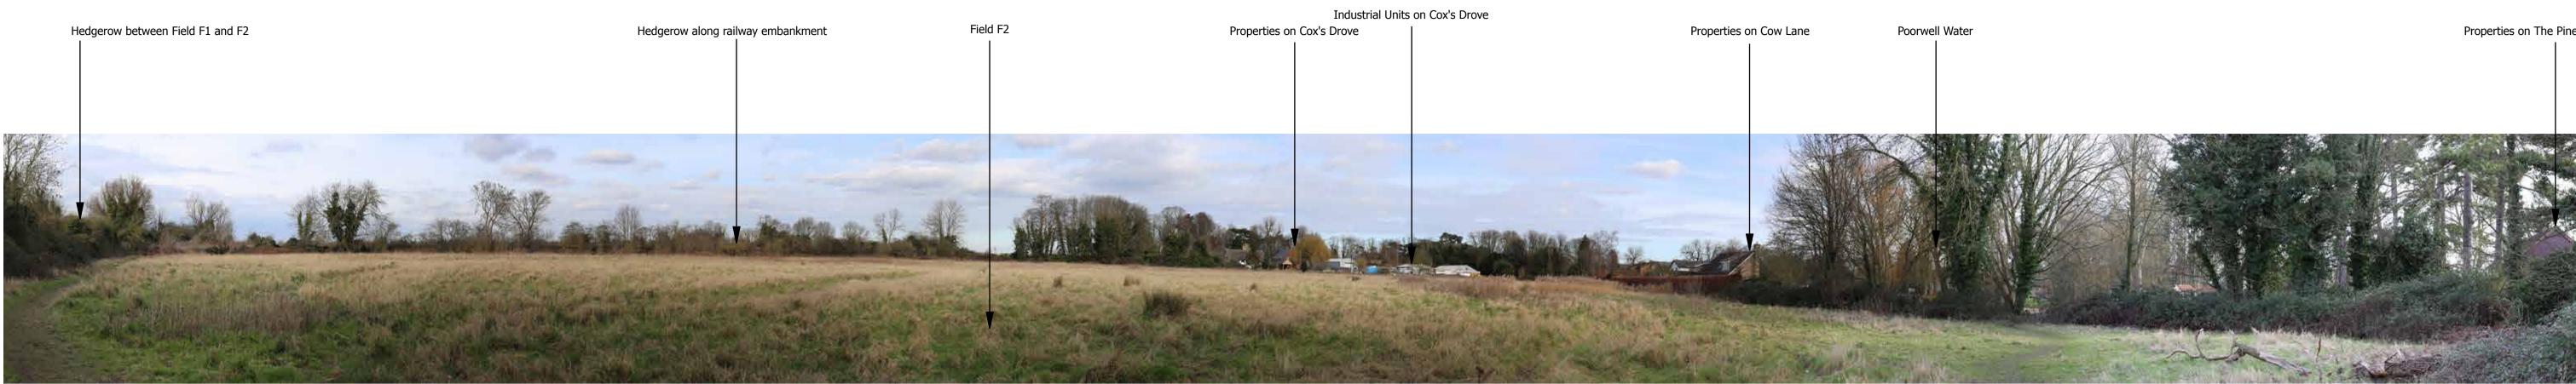

LAND AT TEVERSHAM ROAD, FULBOURN

SITE APPRAISAL PHOTOGRAPH I

SITE APPRAISAL PHOTOGRAPH J

SITE APPRAISAL PHOTOGRAPH K

DATE TAKEN: MARCH 2016

**RECOMMENDED VIEWING** DISTANCE: 20CM @A1

SITE APPRAISAL PHOTOGRAPHS: J - K

LAND AT TEVERSHAM ROAD, FULBOURN