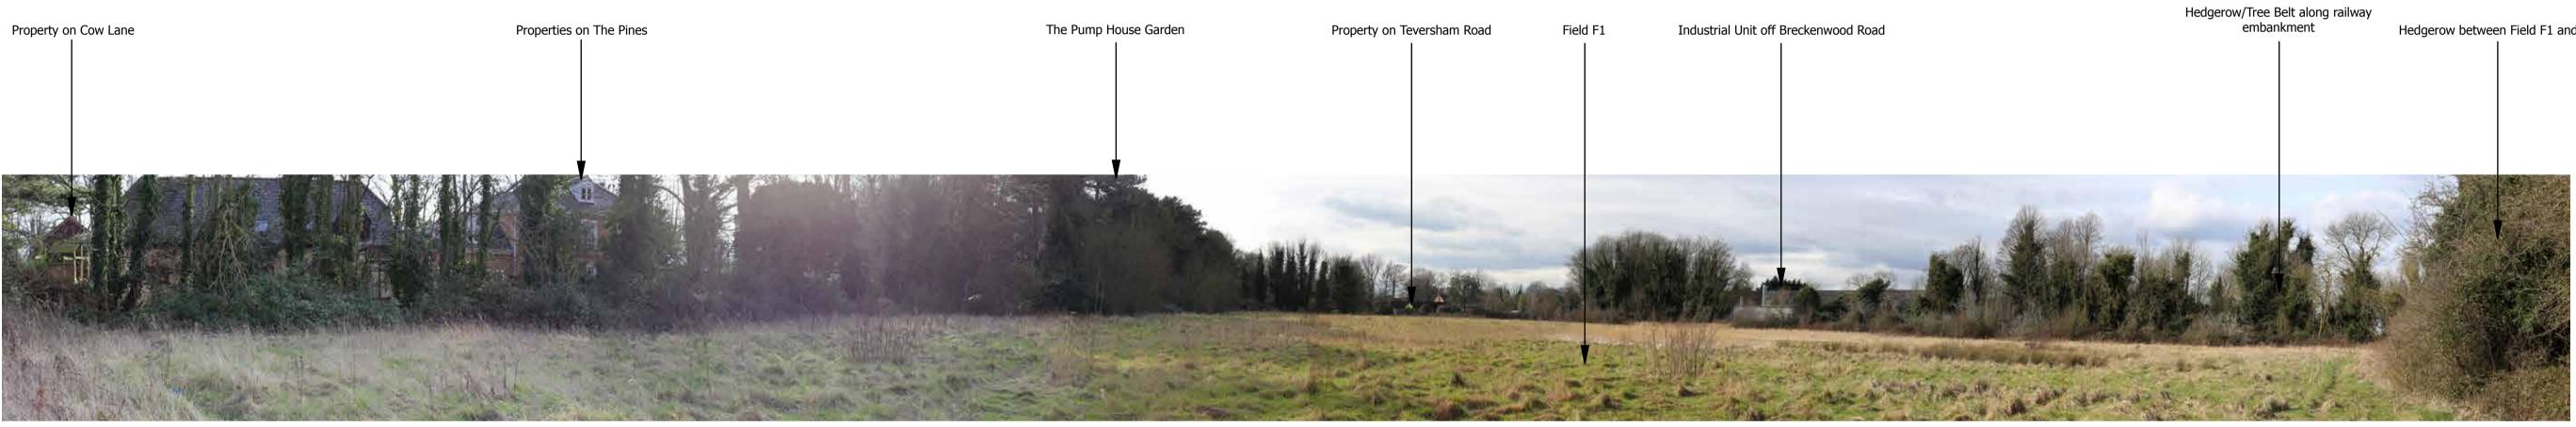

SITE APPRAISAL PHOTOGRAPH A

SITE APPRAISAL PHOTOGRAPH B

SITE APPRAISAL PHOTOGRAPH C

DATE TAKEN: MARCH 2016

**RECOMMENDED VIEWING** DISTANCE: 20CM @A1

SITE APPRAISAL PHOTOGRAPHS: A - C

LAND AT TEVERSHAM ROAD, FULBOURN