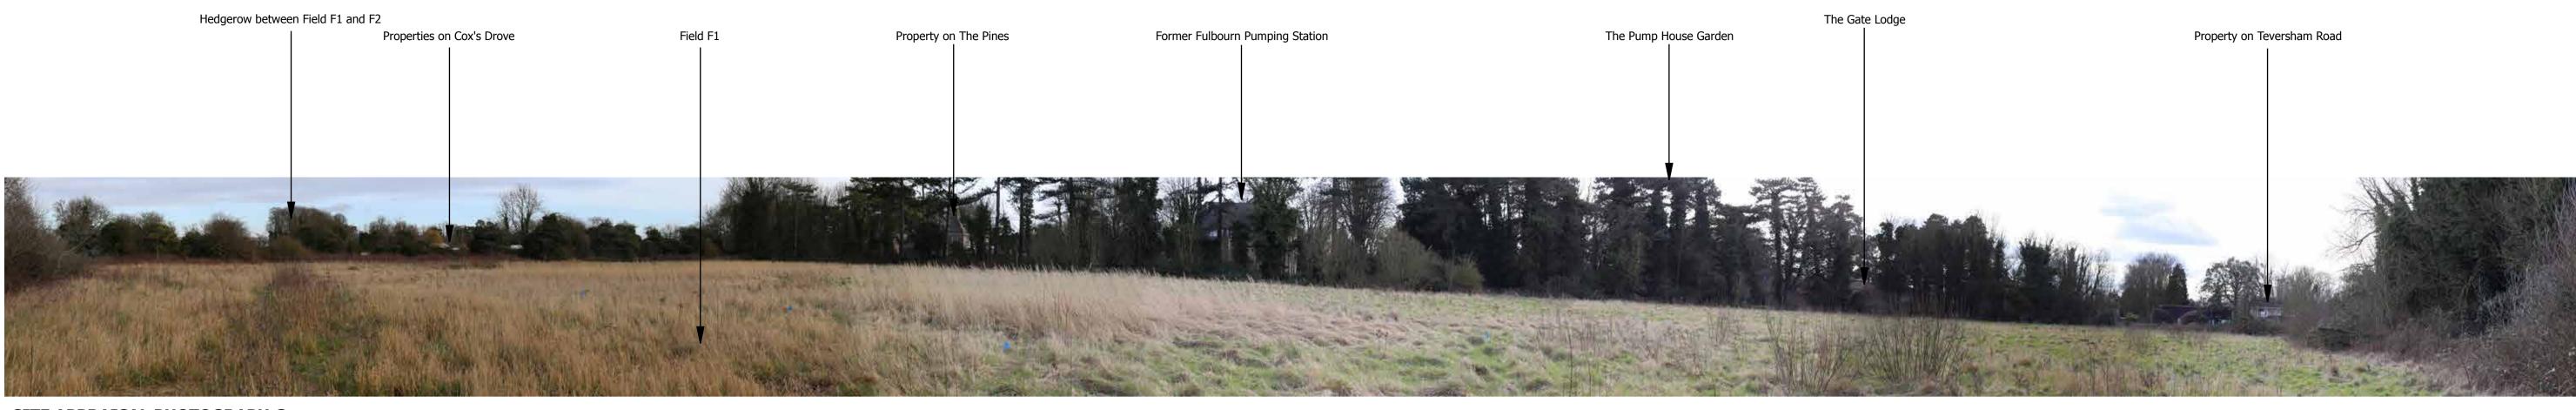

LAND AT TEVERSHAM ROAD, FULBOURN

SITE APPRAISAL PHOTOGRAPH I

SITE APPRAISAL PHOTOGRAPH J

SITE APPRAISAL PHOTOGRAPH K

DATE TAKEN: MARCH 2016

**RECOMMENDED VIEWING** DISTANCE: 20CM @A1

SITE APPRAISAL PHOTOGRAPHS: J - K

LAND AT TEVERSHAM ROAD, FULBOURN