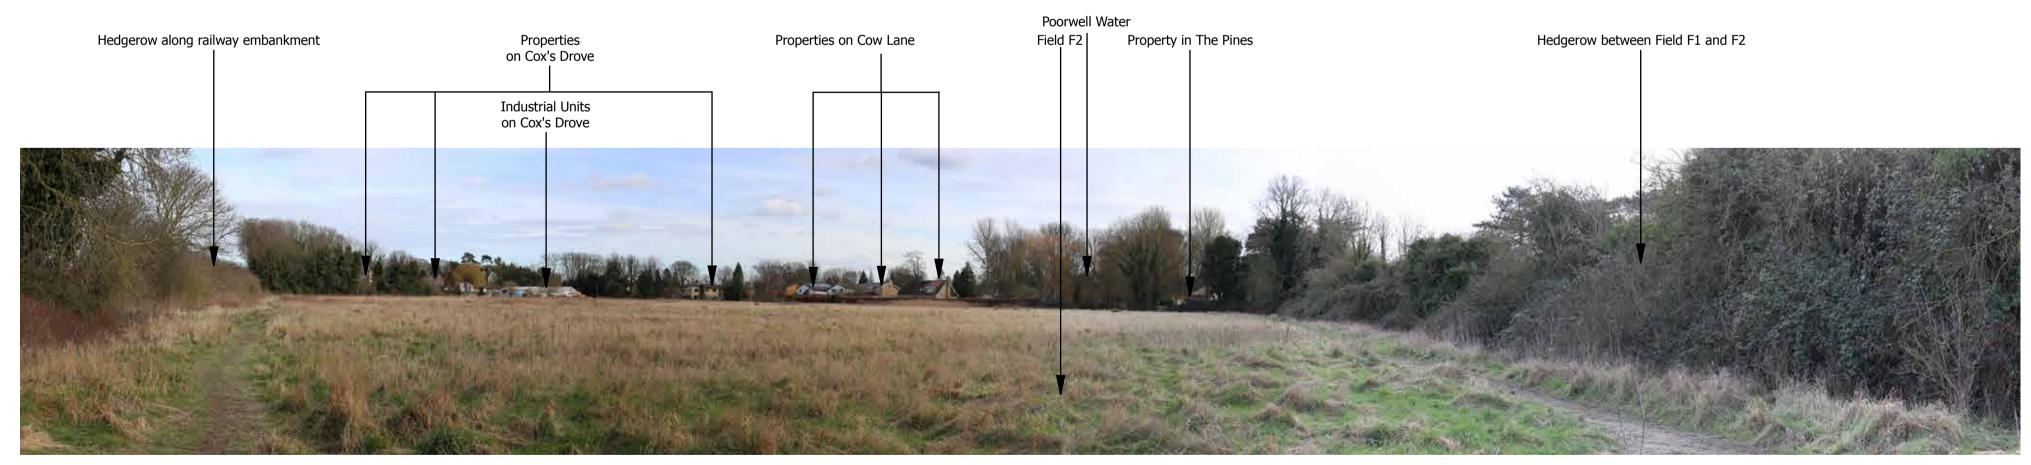

PHOTOGRAPHS: D - F

SITE APPRAISAL

Hedgerow between Field F1 and F2

SITE APPRAISAL PHOTOGRAPH G

SITE APPRAISAL PHOTOGRAPH H

DATE TAKEN: MARCH 2016

RECOMMENDED VIEWING DISTANCE: 20CM @A1

SITE APPRAISAL PHOTOGRAPHS: G - H

LAND AT TEVERSHAM ROAD, FULBOURN

SITE APPRAISAL PHOTOGRAPH I

SITE APPRAISAL PHOTOGRAPH J

SITE APPRAISAL PHOTOGRAPH K

DATE TAKEN: MARCH 2016

**RECOMMENDED VIEWING** DISTANCE: 20CM @A1

SITE APPRAISAL PHOTOGRAPHS: J - K