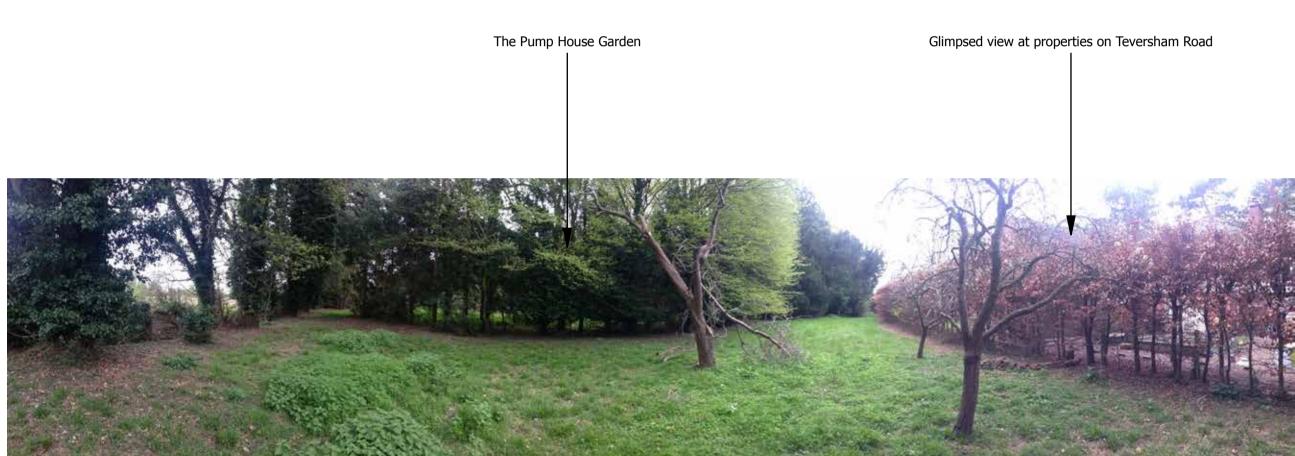

LAND AT TEVERSHAM ROAD, FULBOURN

SITE APPRAISAL PHOTOGRAPH I

SITE APPRAISAL PHOTOGRAPH J

SITE APPRAISAL PHOTOGRAPH K

DATE TAKEN: MARCH 2016

**RECOMMENDED VIEWING** DISTANCE: 20CM @A1

SITE APPRAISAL PHOTOGRAPHS: J - K