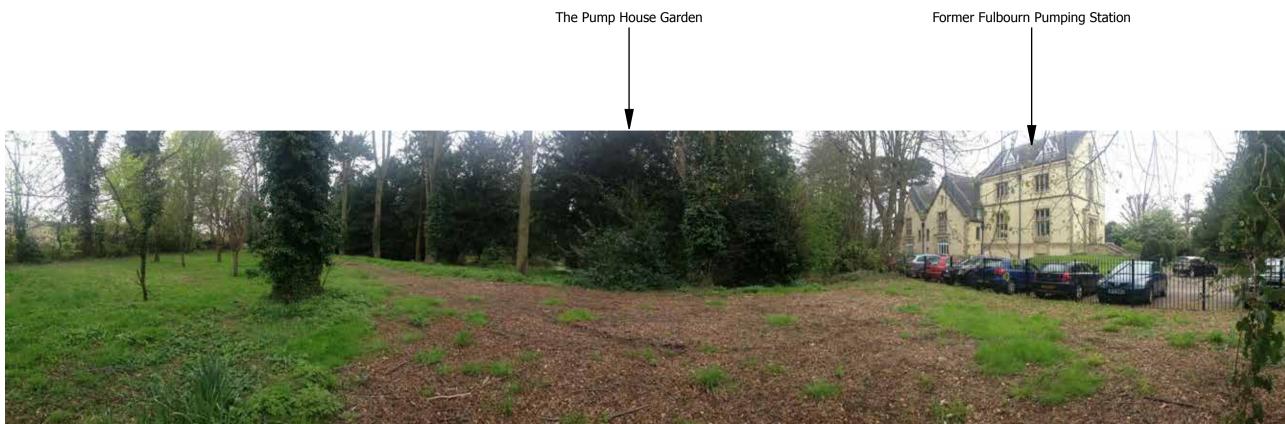

PHOTOGRAPHS: D - F

SITE APPRAISAL

Hedgerow between Field F1 and F2

SITE APPRAISAL PHOTOGRAPH G

SITE APPRAISAL PHOTOGRAPH H

DATE TAKEN: MARCH 2016

RECOMMENDED VIEWING DISTANCE: 20CM @A1

SITE APPRAISAL PHOTOGRAPHS: G - H

LAND AT TEVERSHAM ROAD, FULBOURN

SITE APPRAISAL PHOTOGRAPH I

SITE APPRAISAL PHOTOGRAPH J

SITE APPRAISAL PHOTOGRAPH K

DATE TAKEN: MARCH 2016

**RECOMMENDED VIEWING** DISTANCE: 20CM @A1

SITE APPRAISAL PHOTOGRAPHS: J - K