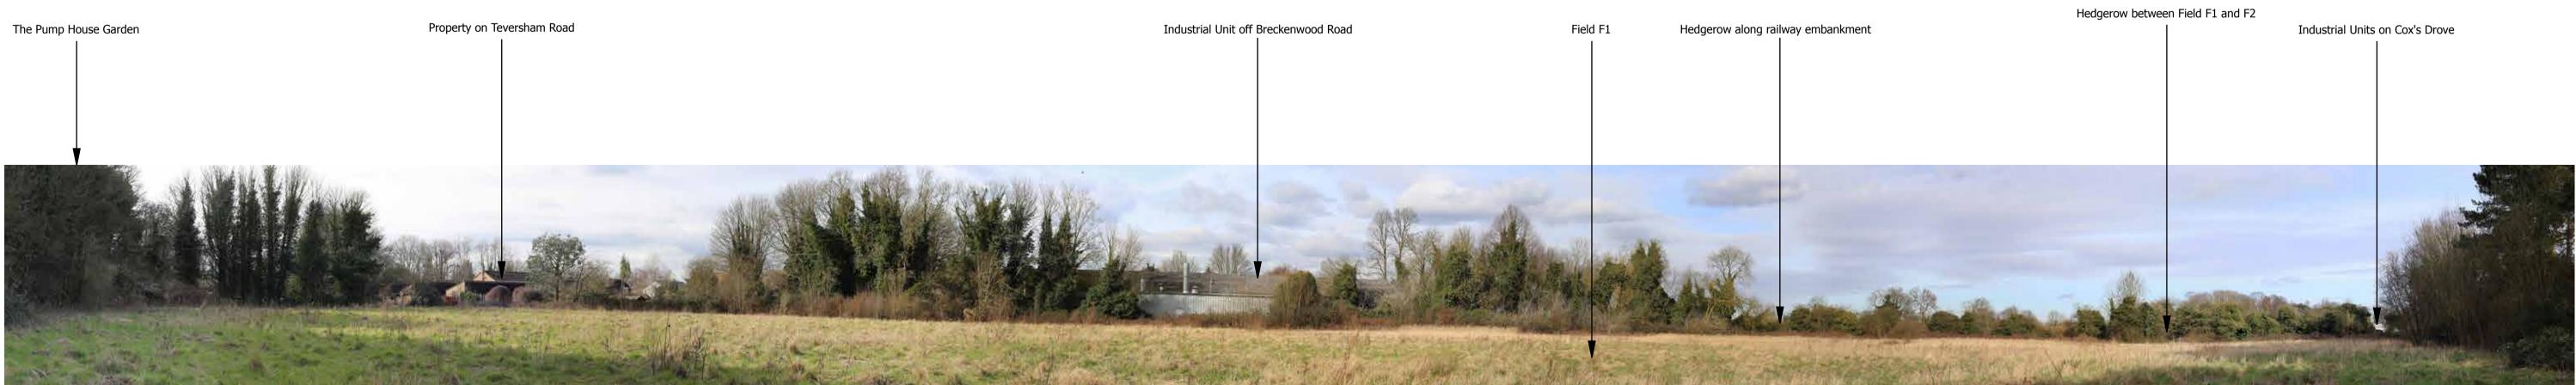

Hedgerow along railway embankment

SITE APPRAISAL PHOTOGRAPH D

SITE APPRAISAL PHOTOGRAPH E

SITE APPRAISAL PHOTOGRAPH F

FULBOURN

**RECOMMENDED VIEWING** DISTANCE: 20CM @A1

DATE TAKEN: MARCH 2016

LAND AT TEVERSHAM ROAD,

PHOTOGRAPHS: D - F

SITE APPRAISAL

Hedgerow between Field F1 and F2

SITE APPRAISAL PHOTOGRAPH G

SITE APPRAISAL PHOTOGRAPH H

DATE TAKEN: MARCH 2016

RECOMMENDED VIEWING DISTANCE: 20CM @A1

SITE APPRAISAL PHOTOGRAPHS: G - H