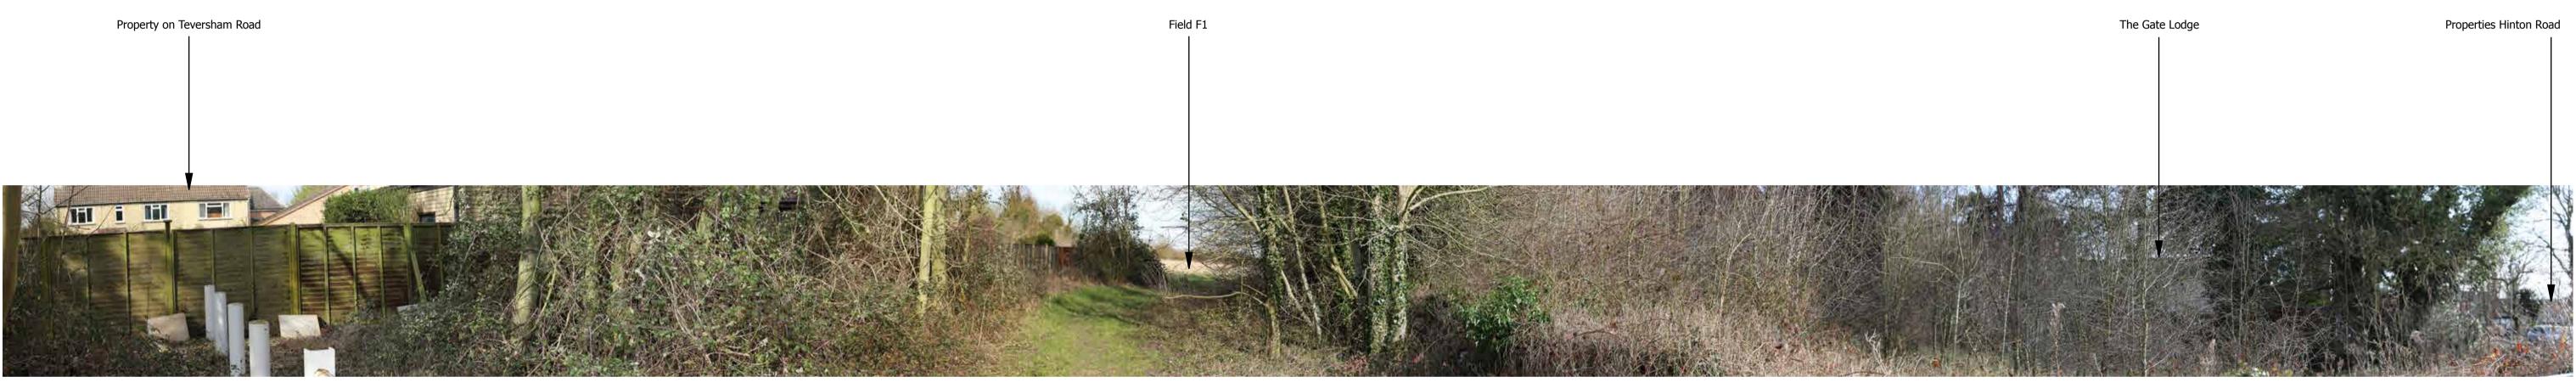

SITE APPRAISAL PHOTOGRAPH A

SITE APPRAISAL PHOTOGRAPH B

SITE APPRAISAL PHOTOGRAPH C

DATE TAKEN: MARCH 2016

**RECOMMENDED VIEWING** DISTANCE: 20CM @A1

SITE APPRAISAL PHOTOGRAPHS: A - C

LAND AT TEVERSHAM ROAD, FULBOURN

Hedgerow along railway embankment

SITE APPRAISAL PHOTOGRAPH D

SITE APPRAISAL PHOTOGRAPH E

SITE APPRAISAL PHOTOGRAPH F

FULBOURN

**RECOMMENDED VIEWING** DISTANCE: 20CM @A1

DATE TAKEN: MARCH 2016

LAND AT TEVERSHAM ROAD,