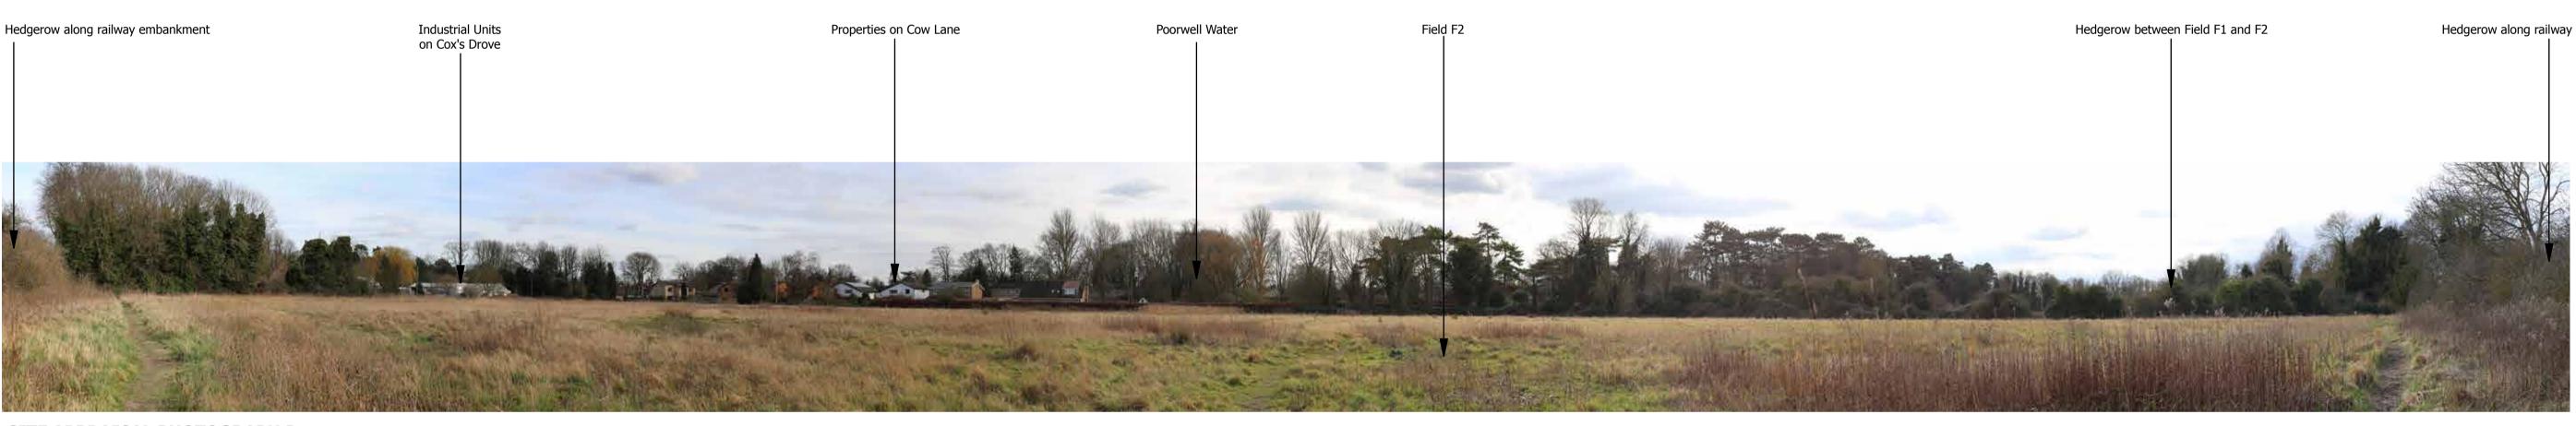

Hedgerow along railway embankment

SITE APPRAISAL PHOTOGRAPH D

SITE APPRAISAL PHOTOGRAPH E

SITE APPRAISAL PHOTOGRAPH F

FULBOURN

**RECOMMENDED VIEWING** DISTANCE: 20CM @A1

DATE TAKEN: MARCH 2016

LAND AT TEVERSHAM ROAD,

PHOTOGRAPHS: D - F

SITE APPRAISAL

Hedgerow between Field F1 and F2

SITE APPRAISAL PHOTOGRAPH G

SITE APPRAISAL PHOTOGRAPH H

DATE TAKEN: MARCH 2016

RECOMMENDED VIEWING DISTANCE: 20CM @A1

SITE APPRAISAL PHOTOGRAPHS: G - H