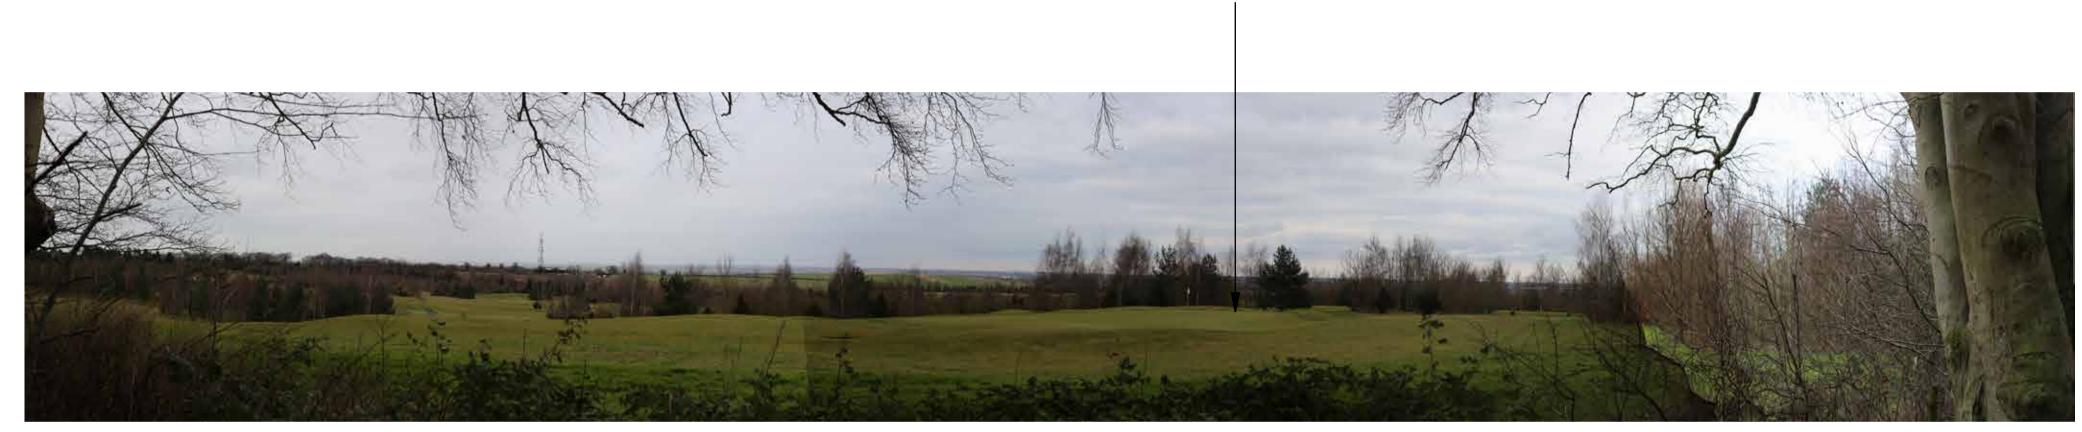

**Golf Course** 

SITE CONTEXT PHOTOGRAPH 13: VIEW FROM PUBLIC RIGHT OF WAY 95/15, LOOKING SOUTH

SITE CONTEXT PHOTOGRAPH 14: VIEW FROM WANDLEBURY COUNTRY PARK, LOOKING NORTH

LAND AT TERVERSHAM ROAD, FULBOURN

SITE CONTEXT PHOTOGRAPHS: 13 - 14

RECOMMENDED VIEWING DISTANCE: 20CM @A1

**DATE TAKEN: MARCH 2016** 