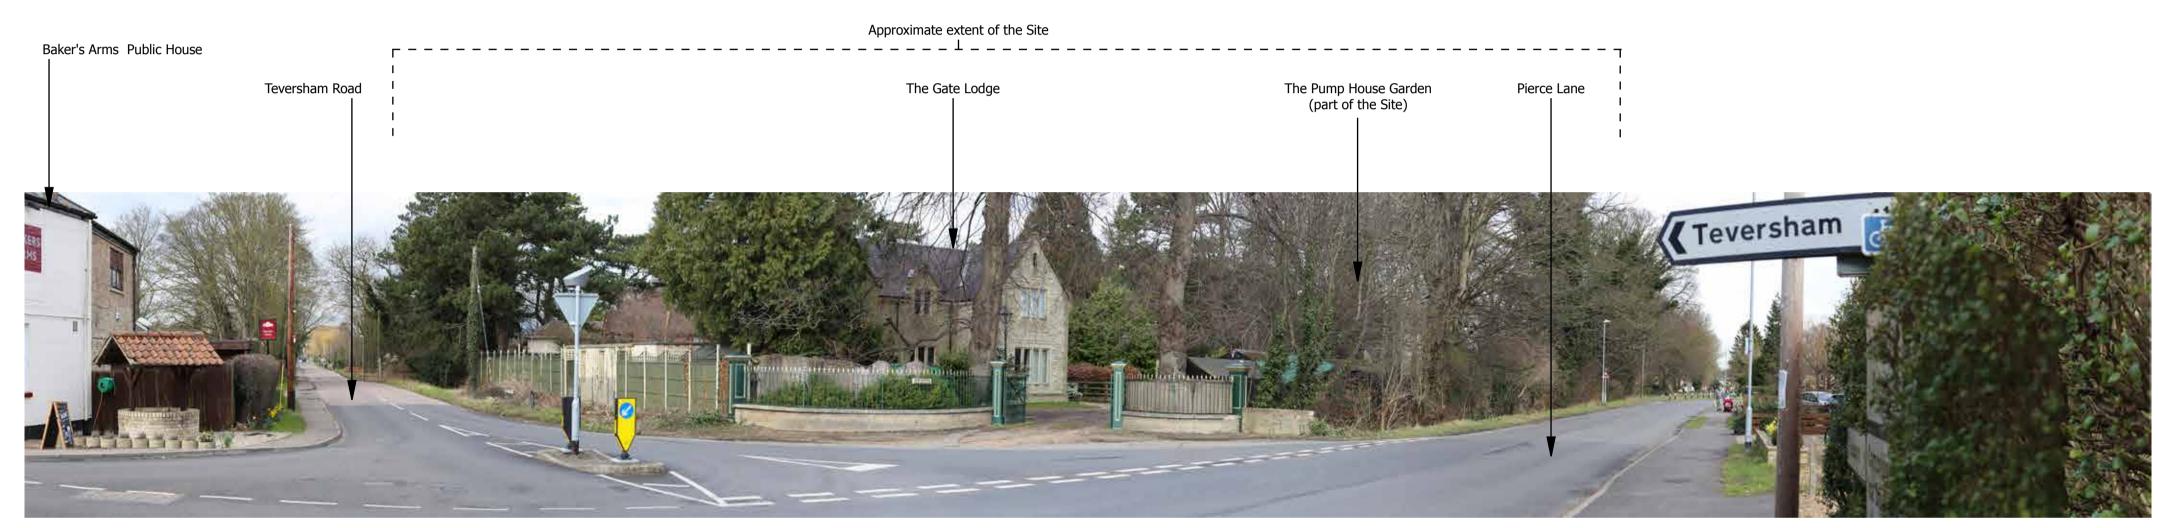

SITE CONTEXT PHOTOGRAPH 7: VIEW FROM PIERCE LANE, LOOKING NORTH

SITE CONTEXT PHOTOGRAPH 8: VIEW FROM INTERSECTION BETWEEN PIERCE LANE AND TEVERSHAM ROAD, LOOKING NORTH-EAST

SITE CONTEXT PHOTOGRAPH 9: VIEW FROM TEVERSHAM ROAD, LOOKING EAST

LAND AT TERVERSHAM ROAD, FULBOURN

SITE CONTEXT PHOTOGRAPHS: 7 - 9

RECOMMENDED VIEWING DISTANCE: 20CM @A1

DATE TAKEN: MARCH 2016

SITE CONTEXT PHOTOGRAPH 10: VIEW FROM CAMBRIDGE ROAD, LOOKING NORTH

SITE CONTEXT PHOTOGRAPH 11: VIEW FROM PUBLIC RIGHT OF WAY 95/15, LOOKING SOUTH