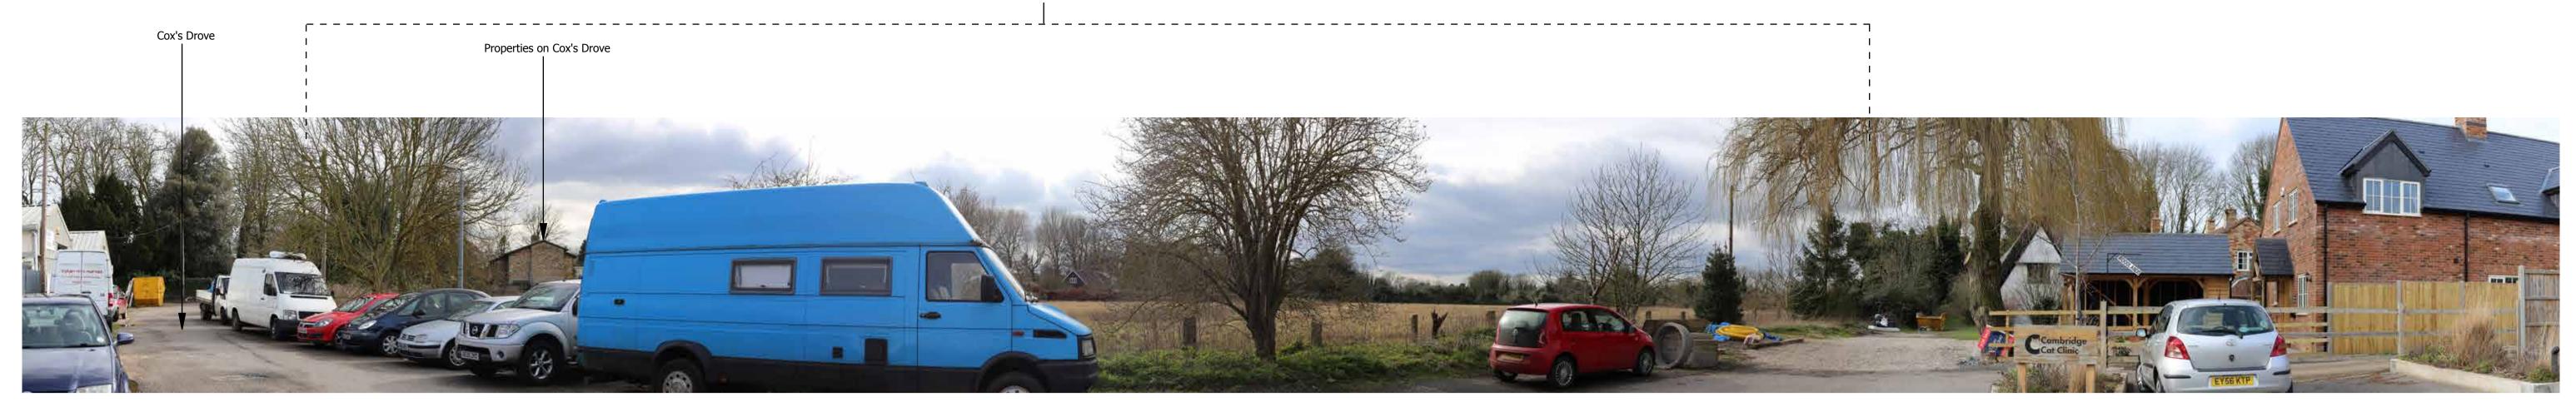

## Approximate extent of the Site

SITE CONTEXT PHOTOGRAPH 1: VIEW FROM COX'S DROVE, LOOKING WEST

SITE CONTEXT PHOTOGRAPH 2: VIEW FROM COX'S DROVE, LOOKING WEST

SITE CONTEXT PHOTOGRAPH 3: VIEW FROM COX'S DROVE, LOOKING NORTH

LAND AT TERVERSHAM ROAD, FULBOURN

SITE CONTEXT PHOTOGRAPHS: 1 - 3

RECOMMENDED VIEWING DISTANCE: 20CM @A1

**DATE TAKEN: MARCH 2016** 

SITE CONTEXT PHOTOGRAPH 4: VIEW FROM COW LANE, LOOKING NORTH

SITE CONTEXT PHOTOGRAPH 5: VIEW FROM COW LANE, LOOKING NORTH