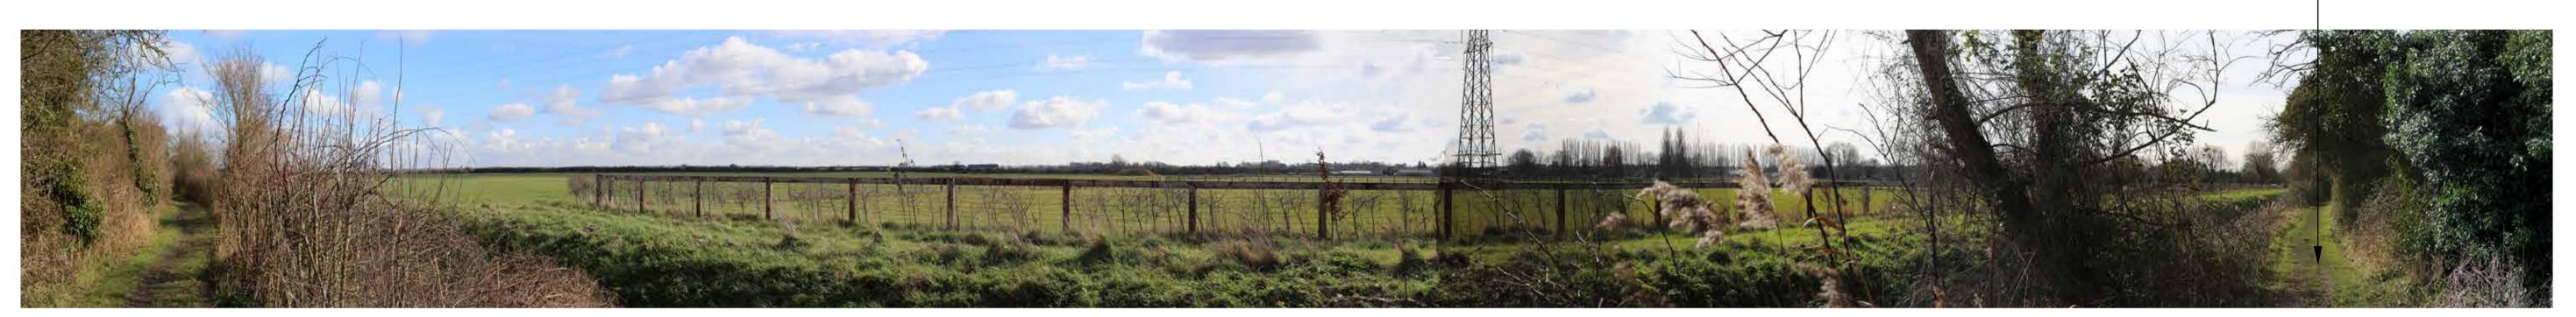

SITE CONTEXT PHOTOGRAPH 6: VIEW FROM INTERSECTION BETWEEN PIERCE LANE AND COW LANE, LOOKING NORTH

LAND AT TERVERSHAM ROAD, FULBOURN

SITE CONTEXT PHOTOGRAPHS: 4 - 6

RECOMMENDED VIEWING DISTANCE: 20CM @A1

DATE TAKEN: MARCH 2016