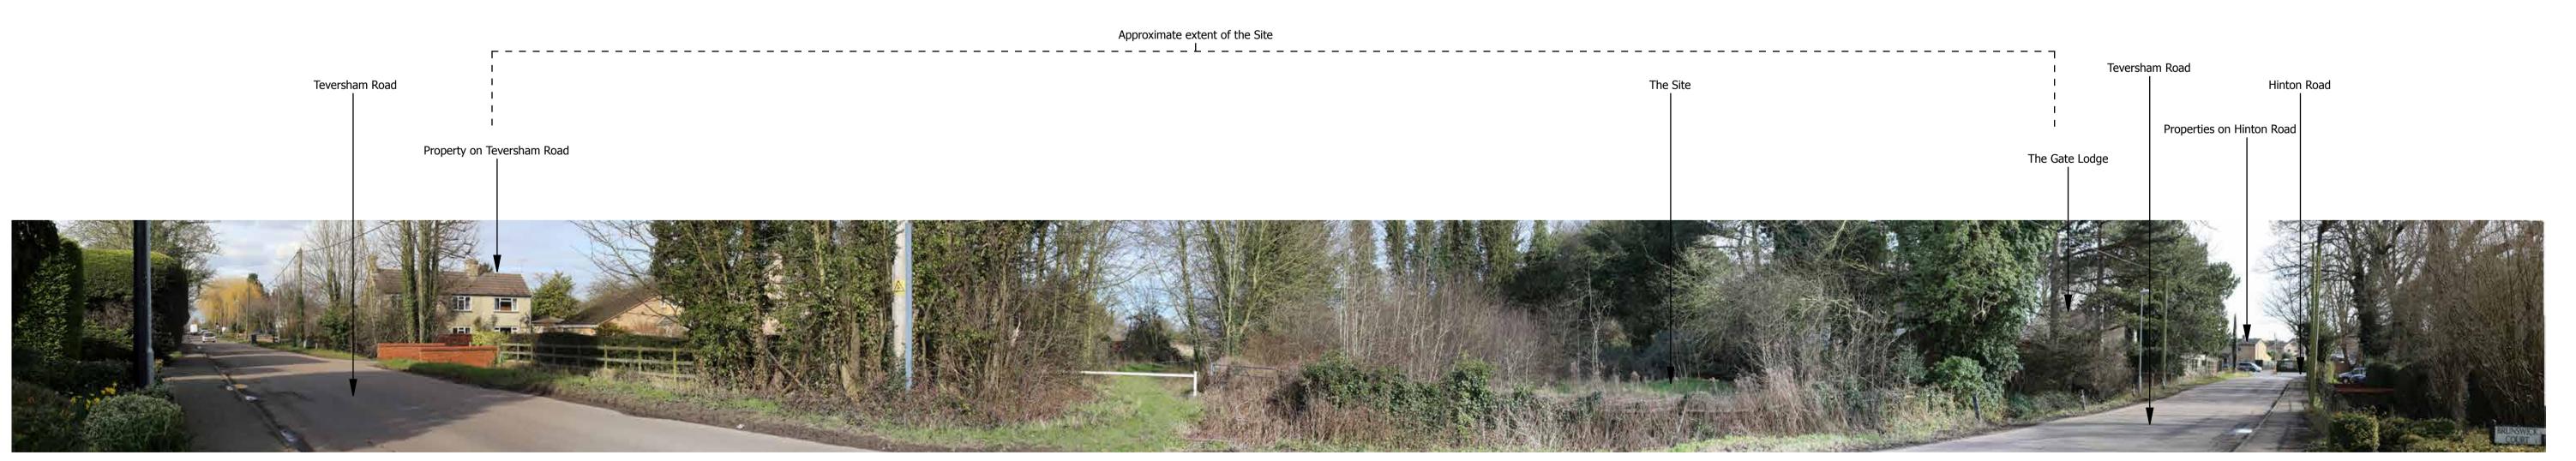

## Approximate extent of the Site

SITE CONTEXT PHOTOGRAPH 1: VIEW FROM COX'S DROVE, LOOKING WEST

SITE CONTEXT PHOTOGRAPH 2: VIEW FROM COX'S DROVE, LOOKING WEST

SITE CONTEXT PHOTOGRAPH 3: VIEW FROM COX'S DROVE, LOOKING NORTH

LAND AT TERVERSHAM ROAD, FULBOURN

SITE CONTEXT PHOTOGRAPHS: 1 - 3

RECOMMENDED VIEWING DISTANCE: 20CM @A1

**DATE TAKEN: MARCH 2016** 

SITE CONTEXT PHOTOGRAPH 4: VIEW FROM COW LANE, LOOKING NORTH

SITE CONTEXT PHOTOGRAPH 5: VIEW FROM COW LANE, LOOKING NORTH