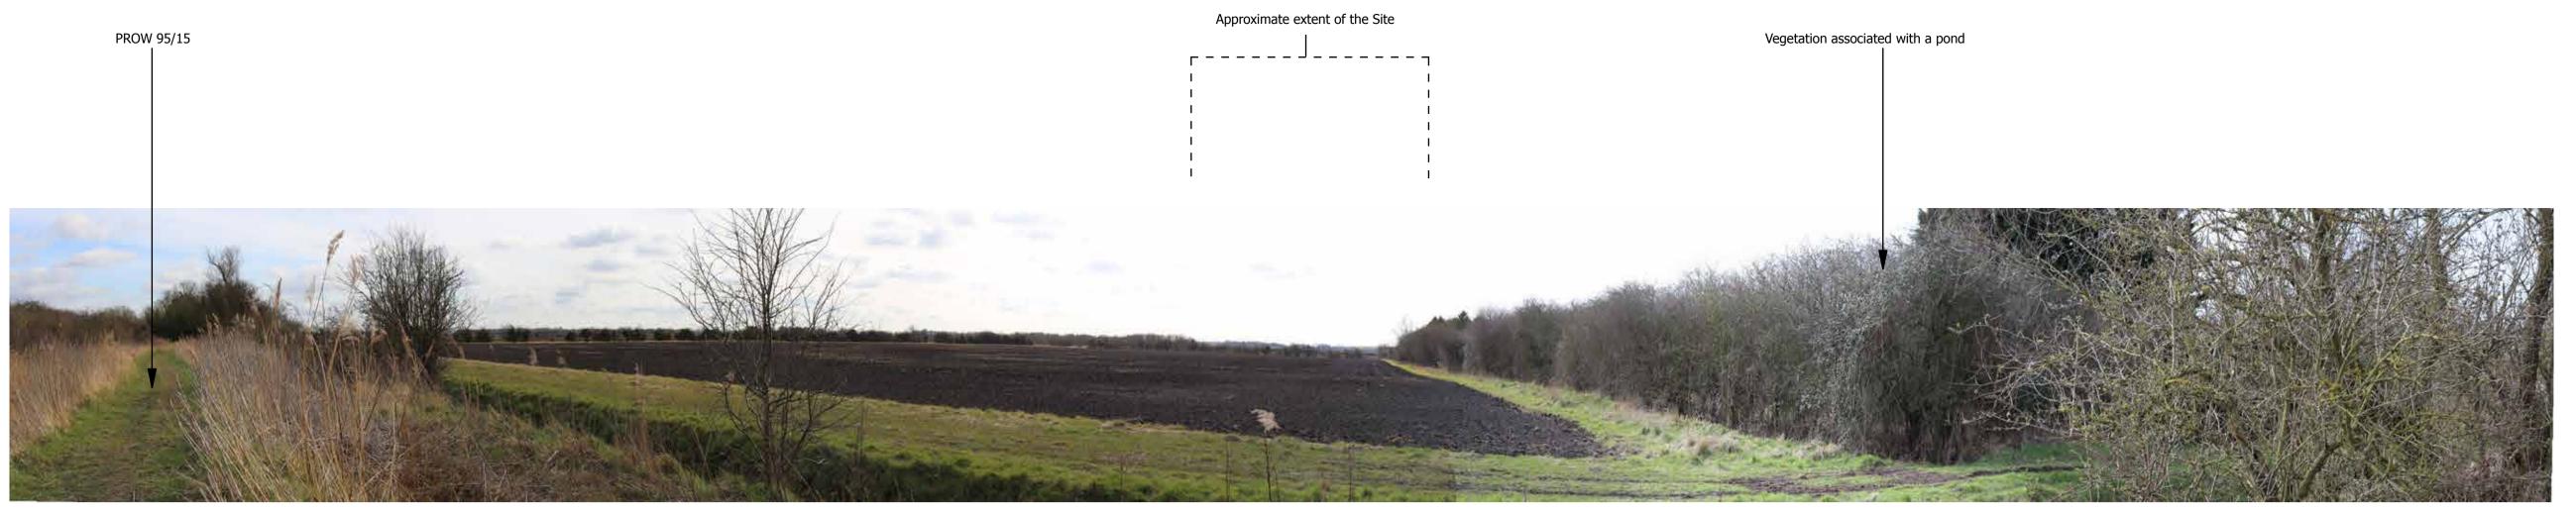

LAND AT TERVERSHAM ROAD, FULBOURN

SITE CONTEXT PHOTOGRAPHS: 7 - 9

RECOMMENDED VIEWING DISTANCE: 20CM @A1

DATE TAKEN: MARCH 2016

SITE CONTEXT PHOTOGRAPH 10: VIEW FROM CAMBRIDGE ROAD, LOOKING NORTH

SITE CONTEXT PHOTOGRAPH 11: VIEW FROM PUBLIC RIGHT OF WAY 95/15, LOOKING SOUTH

SITE CONTEXT PHOTOGRAPH 12: VIEW FROM PUBLIC RIGHT OF WAY 95/15, LOOKING SOUTH

LAND AT TERVERSHAM ROAD, FULBOURN

SITE CONTEXT PHOTOGRAPHS: 10 - 12

PROW 95/15

RECOMMENDED VIEWING DISTANCE: 20CM @A1

**DATE TAKEN: MARCH 2016** 