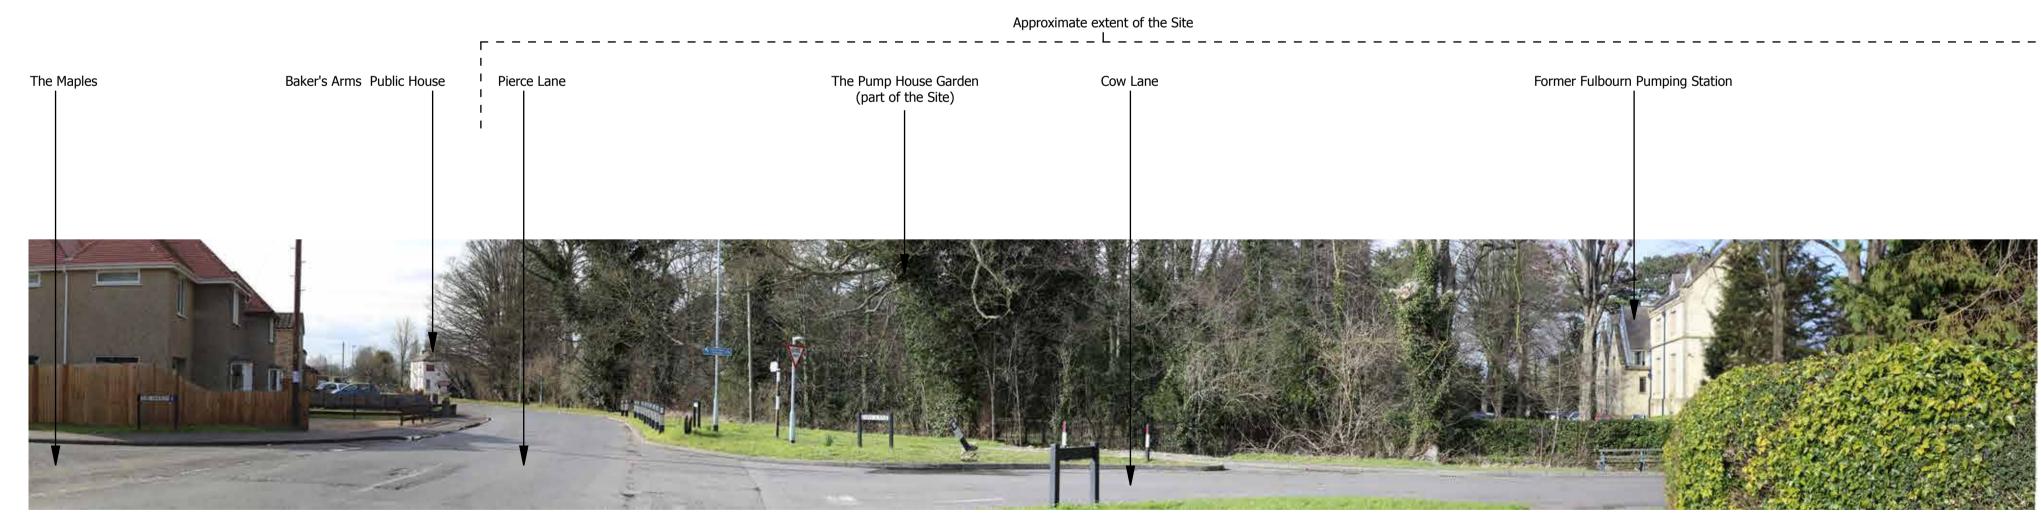

LAND AT TERVERSHAM ROAD, FULBOURN

SITE CONTEXT PHOTOGRAPHS: 1 - 3

RECOMMENDED VIEWING DISTANCE: 20CM @A1

**DATE TAKEN: MARCH 2016** 

SITE CONTEXT PHOTOGRAPH 4: VIEW FROM COW LANE, LOOKING NORTH

SITE CONTEXT PHOTOGRAPH 5: VIEW FROM COW LANE, LOOKING NORTH

SITE CONTEXT PHOTOGRAPH 6: VIEW FROM INTERSECTION BETWEEN PIERCE LANE AND COW LANE, LOOKING NORTH

LAND AT TERVERSHAM ROAD, FULBOURN

SITE CONTEXT PHOTOGRAPHS: 4 - 6

RECOMMENDED VIEWING DISTANCE: 20CM @A1

DATE TAKEN: MARCH 2016