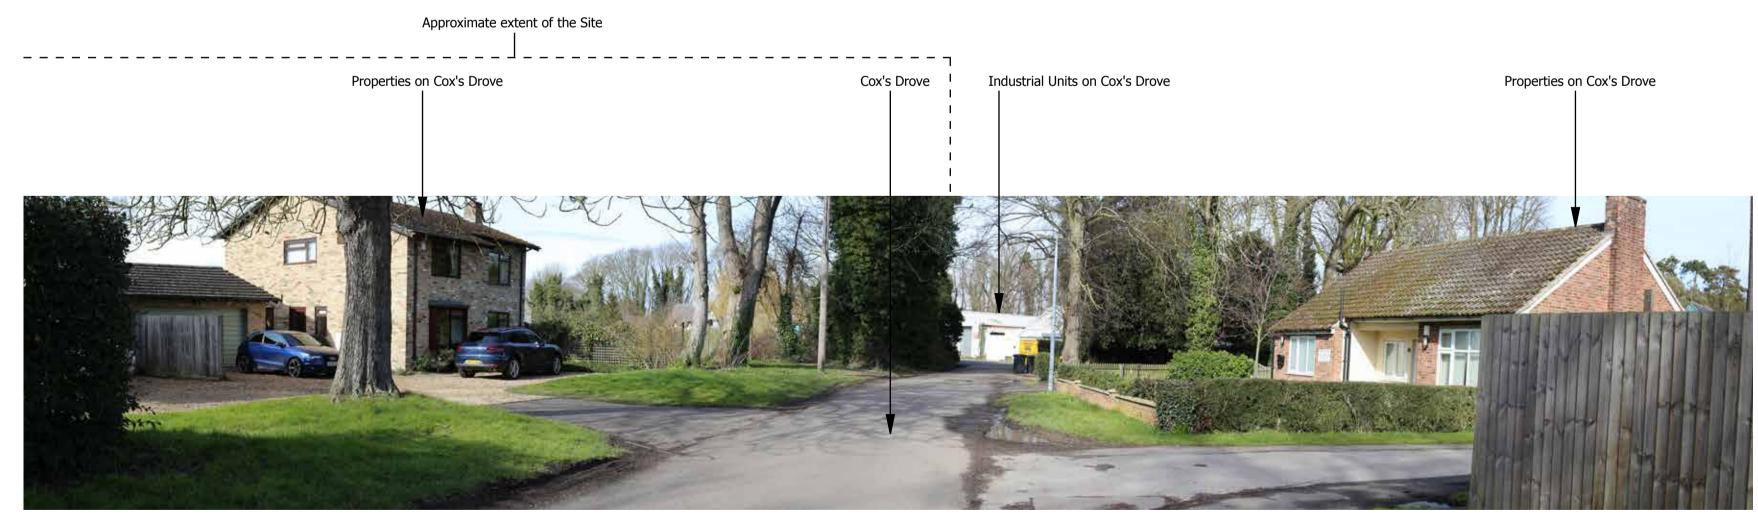

SITE CONTEXT PHOTOGRAPH 7: VIEW FROM PIERCE LANE, LOOKING NORTH

SITE CONTEXT PHOTOGRAPH 8: VIEW FROM INTERSECTION BETWEEN PIERCE LANE AND TEVERSHAM ROAD, LOOKING NORTH-EAST

SITE CONTEXT PHOTOGRAPH 9: VIEW FROM TEVERSHAM ROAD, LOOKING EAST

LAND AT TERVERSHAM ROAD, FULBOURN

SITE CONTEXT PHOTOGRAPHS: 7 - 9

RECOMMENDED VIEWING DISTANCE: 20CM @A1

DATE TAKEN: MARCH 2016

SITE CONTEXT PHOTOGRAPH 10: VIEW FROM CAMBRIDGE ROAD, LOOKING NORTH

SITE CONTEXT PHOTOGRAPH 11: VIEW FROM PUBLIC RIGHT OF WAY 95/15, LOOKING SOUTH