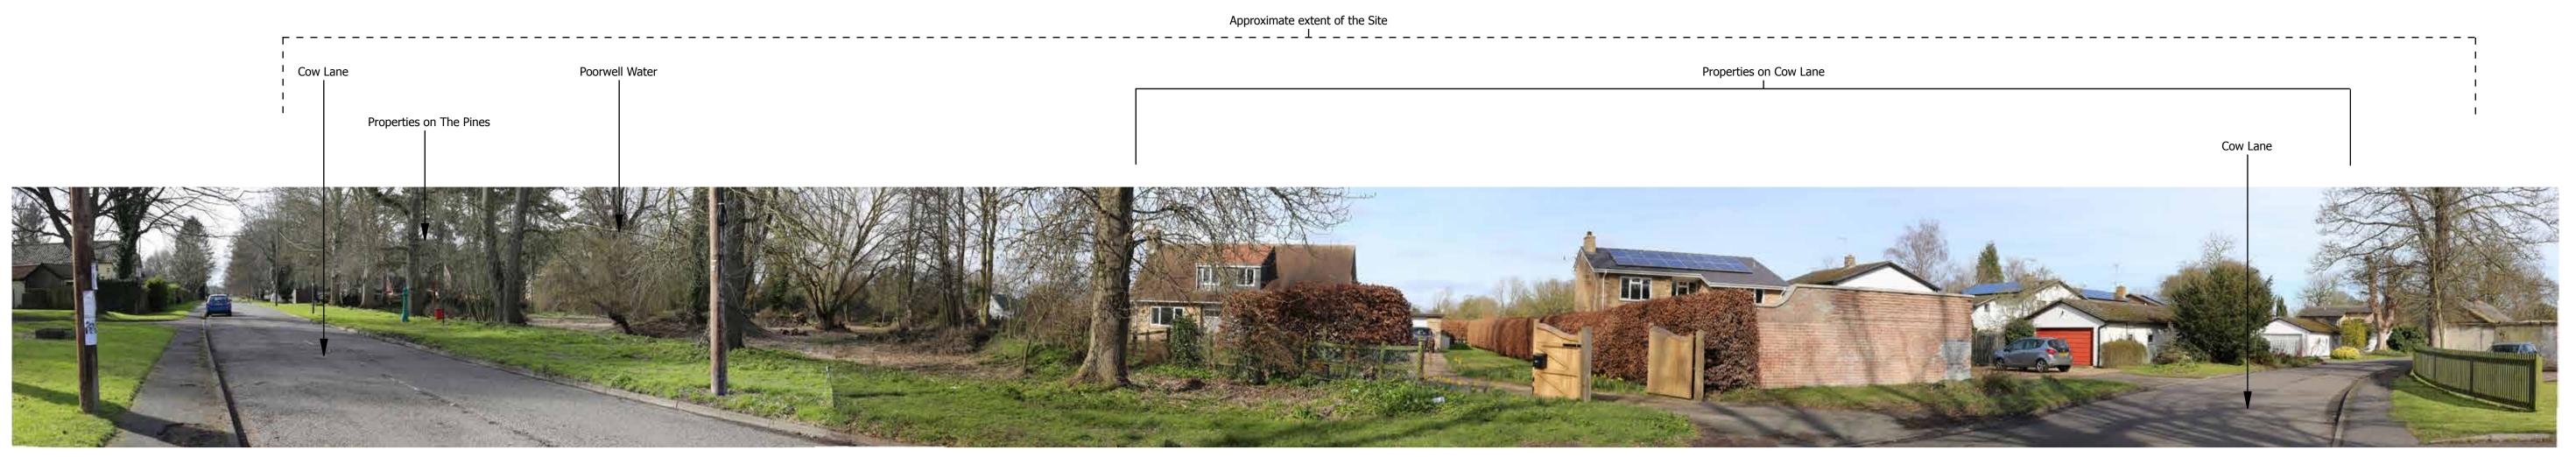

LAND AT TERVERSHAM ROAD, FULBOURN

SITE CONTEXT PHOTOGRAPHS: 1 - 3

RECOMMENDED VIEWING DISTANCE: 20CM @A1

**DATE TAKEN: MARCH 2016** 

SITE CONTEXT PHOTOGRAPH 4: VIEW FROM COW LANE, LOOKING NORTH

SITE CONTEXT PHOTOGRAPH 5: VIEW FROM COW LANE, LOOKING NORTH

SITE CONTEXT PHOTOGRAPH 6: VIEW FROM INTERSECTION BETWEEN PIERCE LANE AND COW LANE, LOOKING NORTH

LAND AT TERVERSHAM ROAD, FULBOURN

SITE CONTEXT PHOTOGRAPHS: 4 - 6

RECOMMENDED VIEWING DISTANCE: 20CM @A1

DATE TAKEN: MARCH 2016