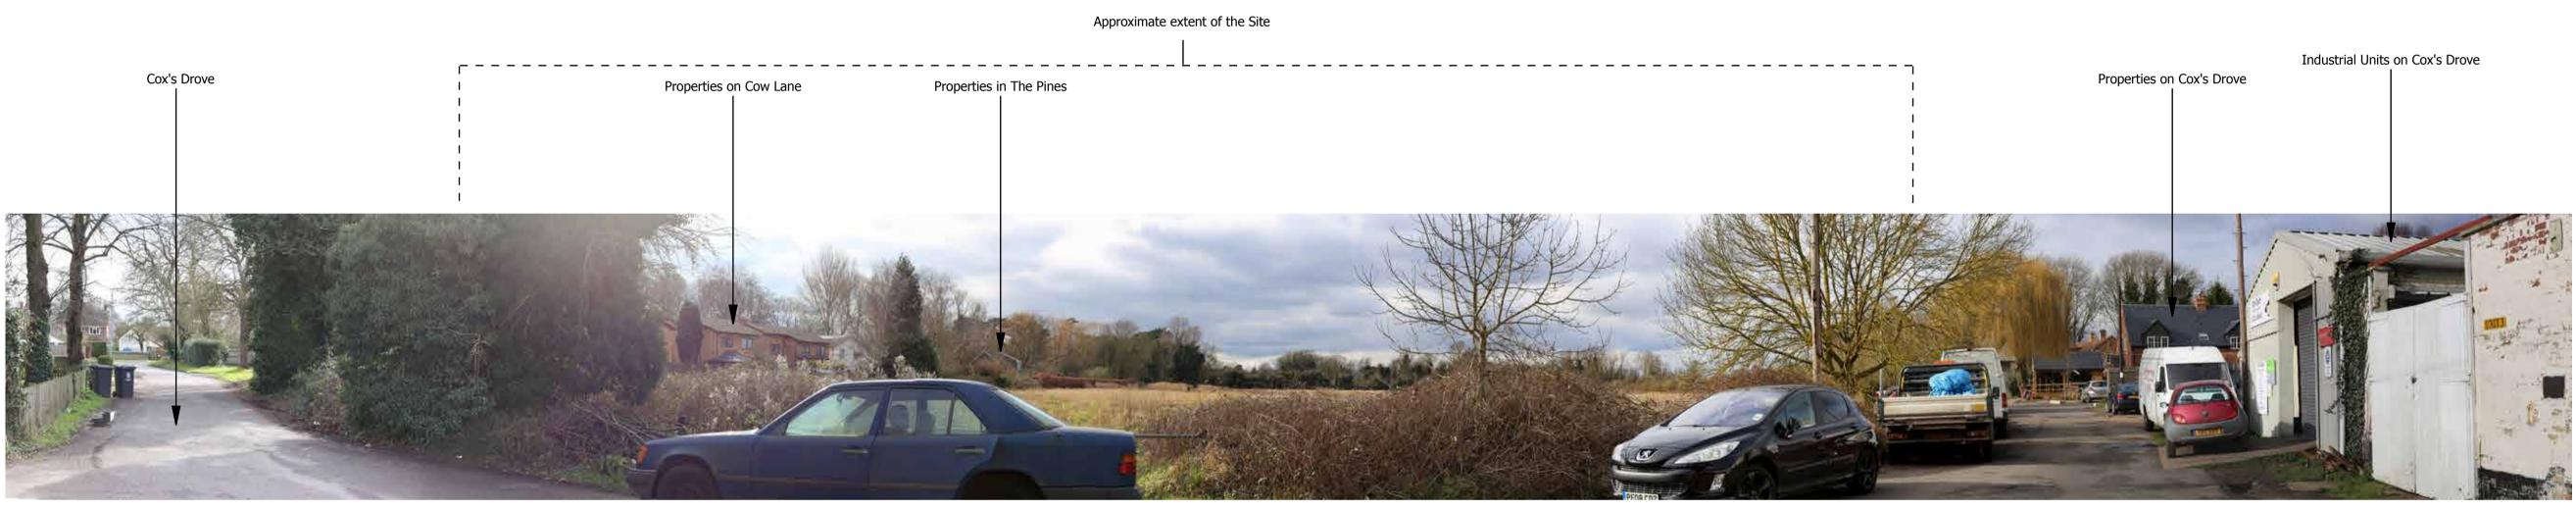

LAND AT TERVERSHAM ROAD, FULBOURN

SITE CONTEXT PHOTOGRAPHS: 1 - 3

RECOMMENDED VIEWING DISTANCE: 20CM @A1

**DATE TAKEN: MARCH 2016** 

SITE CONTEXT PHOTOGRAPH 4: VIEW FROM COW LANE, LOOKING NORTH

SITE CONTEXT PHOTOGRAPH 5: VIEW FROM COW LANE, LOOKING NORTH

SITE CONTEXT PHOTOGRAPH 6: VIEW FROM INTERSECTION BETWEEN PIERCE LANE AND COW LANE, LOOKING NORTH

LAND AT TERVERSHAM ROAD, FULBOURN

SITE CONTEXT PHOTOGRAPHS: 4 - 6

RECOMMENDED VIEWING DISTANCE: 20CM @A1

DATE TAKEN: MARCH 2016