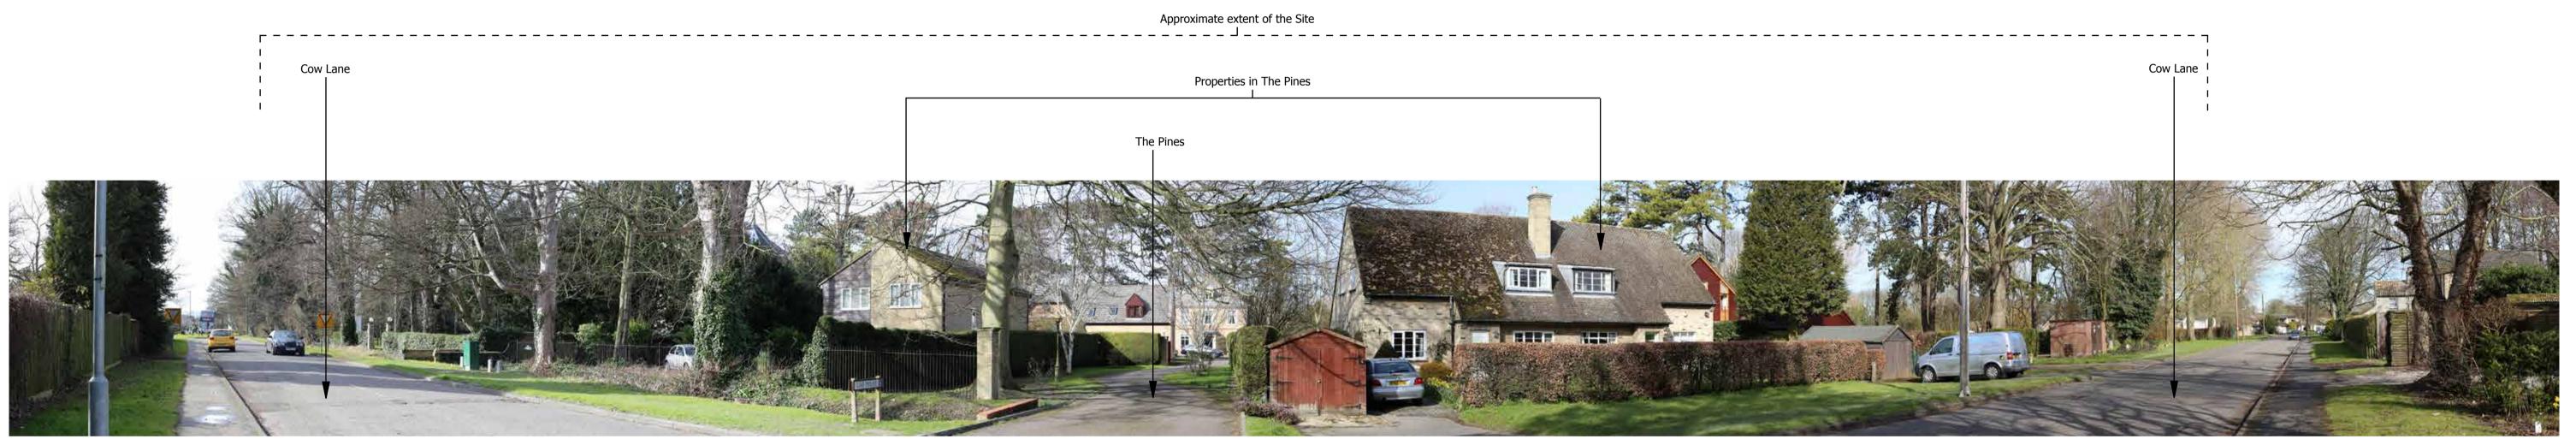

## Approximate extent of the Site

SITE CONTEXT PHOTOGRAPH 1: VIEW FROM COX'S DROVE, LOOKING WEST

SITE CONTEXT PHOTOGRAPH 2: VIEW FROM COX'S DROVE, LOOKING WEST

SITE CONTEXT PHOTOGRAPH 3: VIEW FROM COX'S DROVE, LOOKING NORTH

LAND AT TERVERSHAM ROAD, FULBOURN

SITE CONTEXT PHOTOGRAPHS: 1 - 3

RECOMMENDED VIEWING DISTANCE: 20CM @A1

**DATE TAKEN: MARCH 2016** 

SITE CONTEXT PHOTOGRAPH 4: VIEW FROM COW LANE, LOOKING NORTH

SITE CONTEXT PHOTOGRAPH 5: VIEW FROM COW LANE, LOOKING NORTH