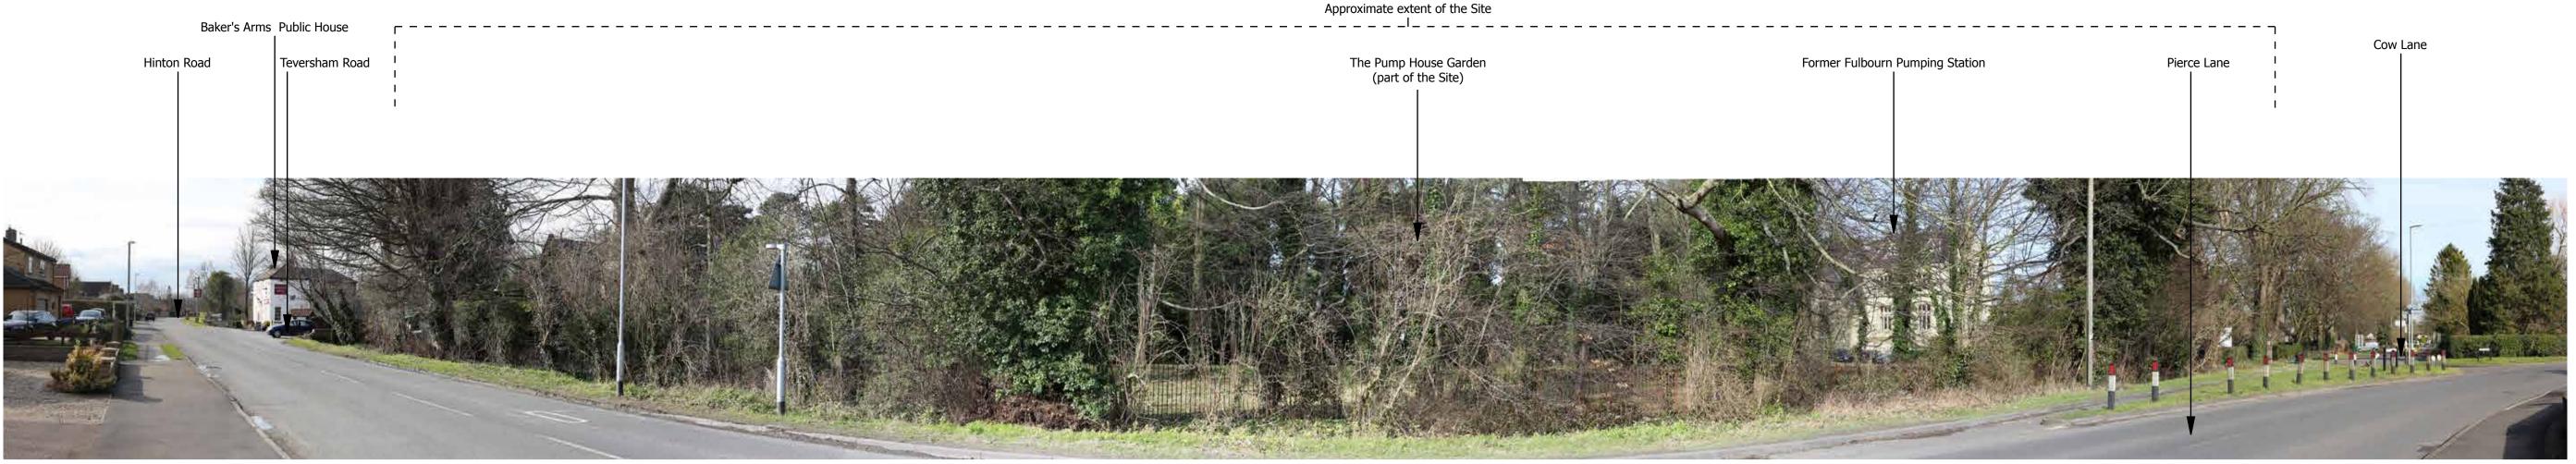

SITE CONTEXT PHOTOGRAPH 6: VIEW FROM INTERSECTION BETWEEN PIERCE LANE AND COW LANE, LOOKING NORTH

LAND AT TERVERSHAM ROAD, FULBOURN

SITE CONTEXT PHOTOGRAPHS: 4 - 6

RECOMMENDED VIEWING DISTANCE: 20CM @A1

DATE TAKEN: MARCH 2016

SITE CONTEXT PHOTOGRAPH 7: VIEW FROM PIERCE LANE, LOOKING NORTH

SITE CONTEXT PHOTOGRAPH 8: VIEW FROM INTERSECTION BETWEEN PIERCE LANE AND TEVERSHAM ROAD, LOOKING NORTH-EAST

SITE CONTEXT PHOTOGRAPH 9: VIEW FROM TEVERSHAM ROAD, LOOKING EAST

LAND AT TERVERSHAM ROAD, FULBOURN

SITE CONTEXT PHOTOGRAPHS: 7 - 9

RECOMMENDED VIEWING DISTANCE: 20CM @A1

DATE TAKEN: MARCH 2016

SITE CONTEXT PHOTOGRAPH 10: VIEW FROM CAMBRIDGE ROAD, LOOKING NORTH

SITE CONTEXT PHOTOGRAPH 11: VIEW FROM PUBLIC RIGHT OF WAY 95/15, LOOKING SOUTH