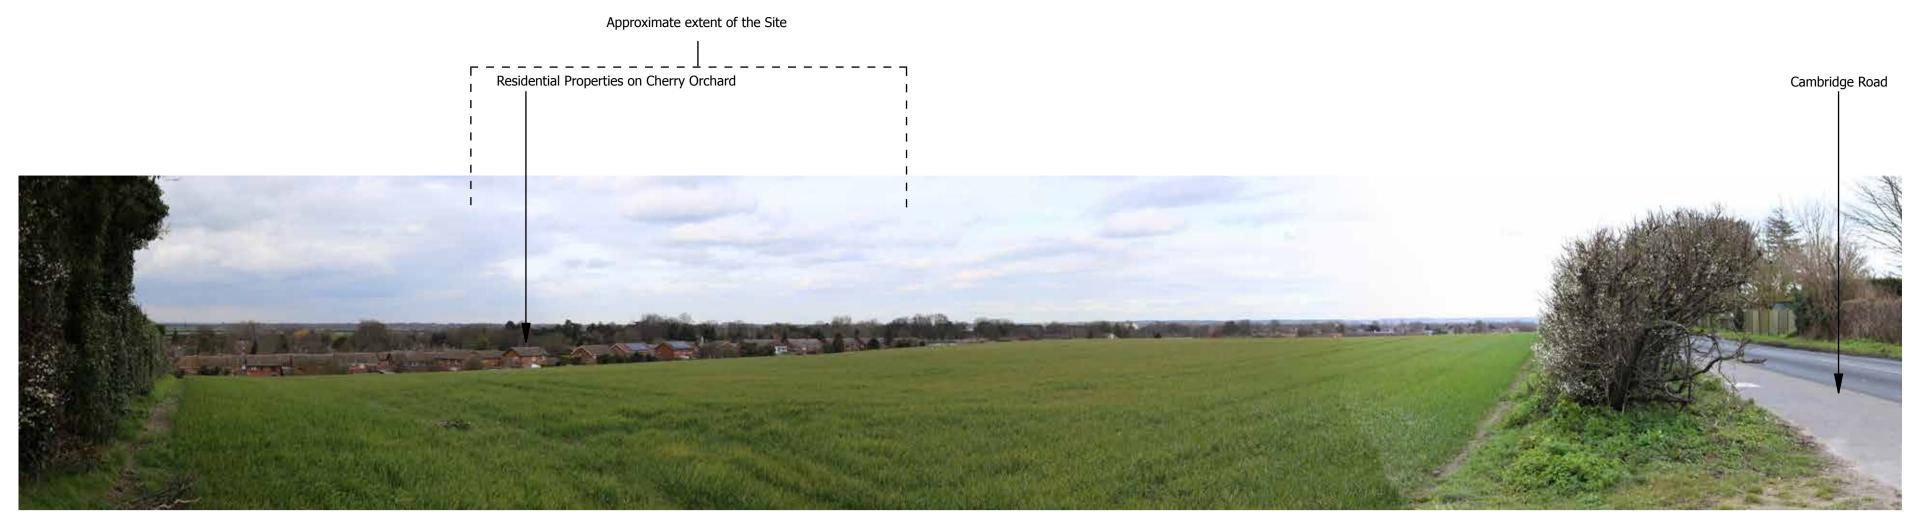

SITE CONTEXT PHOTOGRAPH 7: VIEW FROM PIERCE LANE, LOOKING NORTH

SITE CONTEXT PHOTOGRAPH 8: VIEW FROM INTERSECTION BETWEEN PIERCE LANE AND TEVERSHAM ROAD, LOOKING NORTH-EAST

SITE CONTEXT PHOTOGRAPH 9: VIEW FROM TEVERSHAM ROAD, LOOKING EAST

LAND AT TERVERSHAM ROAD, FULBOURN

SITE CONTEXT PHOTOGRAPHS: 7 - 9

RECOMMENDED VIEWING DISTANCE: 20CM @A1

DATE TAKEN: MARCH 2016

SITE CONTEXT PHOTOGRAPH 10: VIEW FROM CAMBRIDGE ROAD, LOOKING NORTH

SITE CONTEXT PHOTOGRAPH 11: VIEW FROM PUBLIC RIGHT OF WAY 95/15, LOOKING SOUTH