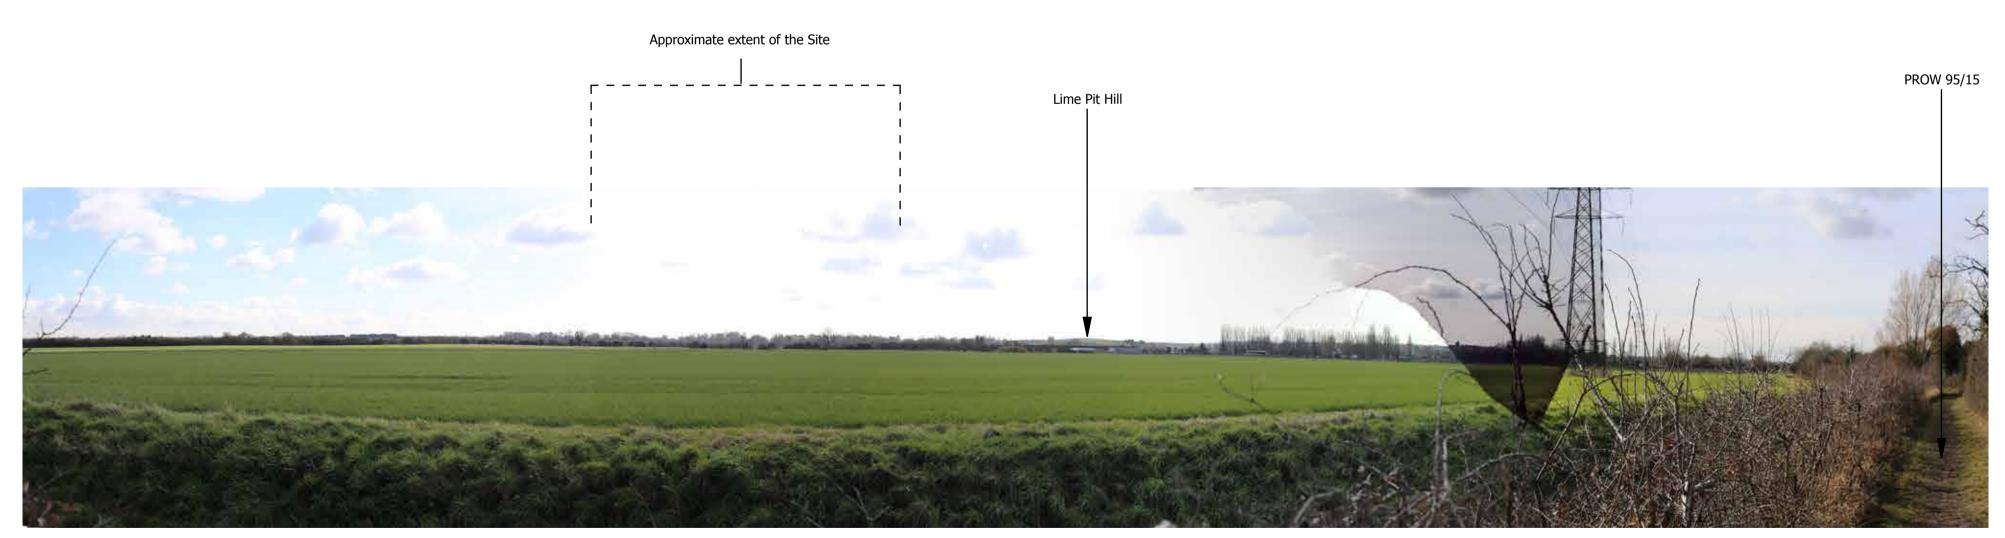

LAND AT TERVERSHAM ROAD, FULBOURN

SITE CONTEXT PHOTOGRAPHS: 7 - 9

RECOMMENDED VIEWING DISTANCE: 20CM @A1

DATE TAKEN: MARCH 2016

SITE CONTEXT PHOTOGRAPH 10: VIEW FROM CAMBRIDGE ROAD, LOOKING NORTH

SITE CONTEXT PHOTOGRAPH 11: VIEW FROM PUBLIC RIGHT OF WAY 95/15, LOOKING SOUTH

SITE CONTEXT PHOTOGRAPH 12: VIEW FROM PUBLIC RIGHT OF WAY 95/15, LOOKING SOUTH

LAND AT TERVERSHAM ROAD, FULBOURN

SITE CONTEXT PHOTOGRAPHS: 10 - 12

PROW 95/15

RECOMMENDED VIEWING DISTANCE: 20CM @A1

**DATE TAKEN: MARCH 2016** 