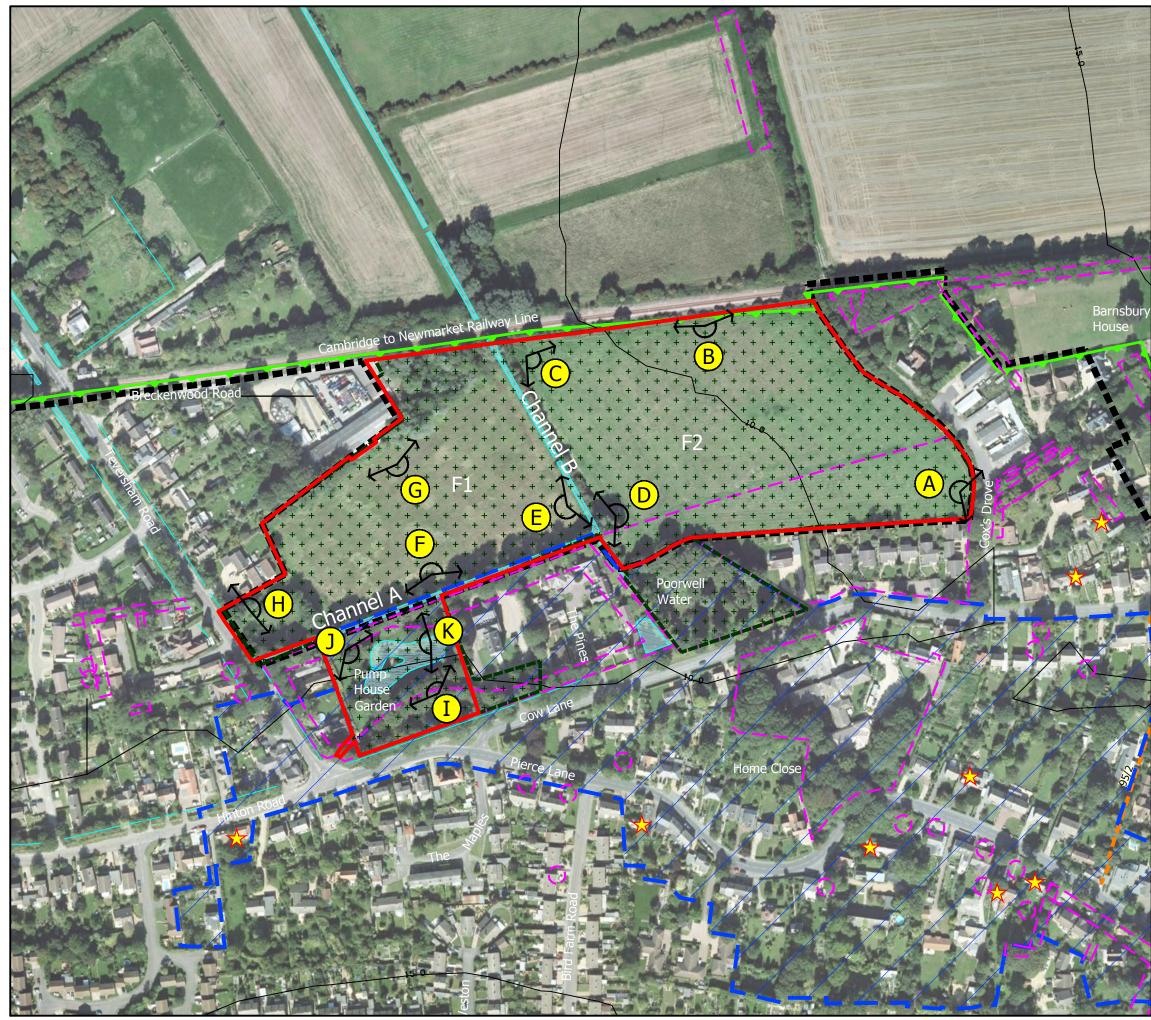

Reproduced from the Ordnance Survey Map with the permission of the Controller of HMSO. Crown Copyright Reserved. Licence No 100019279.

\SRVLNVFILES3\Files\22000-22999\22400-22499\22430 - Cow Lane, Fulbourn\A4 - Dwgs & Registers\Landscape\LVIA\22430 L104 Site Appraisal Plan.dwg - A3

| The scaling of this drawing cannot be assured<br>Revision Date Drn Ckd                                                                                                                                                                                                                                                                                                             |
|------------------------------------------------------------------------------------------------------------------------------------------------------------------------------------------------------------------------------------------------------------------------------------------------------------------------------------------------------------------------------------|
| Legend                                                                                                                                                                                                                                                                                                                                                                             |
| Site Boundary                                                                                                                                                                                                                                                                                                                                                                      |
| Contours/Spot Heights (Metres AOD) ^                                                                                                                                                                                                                                                                                                                                               |
| Existing Water Courses and Water Features                                                                                                                                                                                                                                                                                                                                          |
| Public Rights of Way                                                                                                                                                                                                                                                                                                                                                               |
| Green Belt **                                                                                                                                                                                                                                                                                                                                                                      |
| Listed Building ~                                                                                                                                                                                                                                                                                                                                                                  |
| Tree Preservation Order +<br>(Areas, Groups, Individuals and Woodlands)                                                                                                                                                                                                                                                                                                            |
| Conservation Area **                                                                                                                                                                                                                                                                                                                                                               |
| Development Framework ++<br>Policy DP/7                                                                                                                                                                                                                                                                                                                                            |
| Proposed Local Green Space (Policy NH/12) ~~                                                                                                                                                                                                                                                                                                                                       |
| F1 Field Reference Numbers                                                                                                                                                                                                                                                                                                                                                         |
| Location of Photographic Viewpoints<br>(Appeal Site Appraisal Photographs: A-K)                                                                                                                                                                                                                                                                                                    |
| <ul> <li>OS Mapping</li> <li>South Cambridgeshire District Council Planning Maps</li> <li>English Heritage National Monument Record GIS Data Set</li> <li>South Cambridgeshire District Council Online Mapping</li> <li>+ South Cambridgeshire Adopted Proposal Maps Published (February 2012)</li> <li>South Cambridgeshire Local Plan Proposed Submission (July 2013)</li> </ul> |
| FIGURE 4                                                                                                                                                                                                                                                                                                                                                                           |
| Project                                                                                                                                                                                                                                                                                                                                                                            |
| Land at Teversham Road,                                                                                                                                                                                                                                                                                                                                                            |
| Fulbourn                                                                                                                                                                                                                                                                                                                                                                           |
| Drawing Title                                                                                                                                                                                                                                                                                                                                                                      |
| Site Appraisal Plan                                                                                                                                                                                                                                                                                                                                                                |
| Date Scale Drawn by Check by<br>10.01.2017 1:2,500 @A3 MN CH                                                                                                                                                                                                                                                                                                                       |
| Project No Drawing No Revision                                                                                                                                                                                                                                                                                                                                                     |
| 22430 L104 -                                                                                                                                                                                                                                                                                                                                                                       |
| 20 <u>60</u> 100m<br>0 40 80                                                                                                                                                                                                                                                                                                                                                       |
| BARTON                                                                                                                                                                                                                                                                                                                                                                             |
| Planning • Master Planning & Urban Design<br>Architecture • Landscape Planning & Design • Project Services<br>Environmental & Sustainability Assessment • Graphic Design                                                                                                                                                                                                           |
| bartonwillmore.co.uk                                                                                                                                                                                                                                                                                                                                                               |