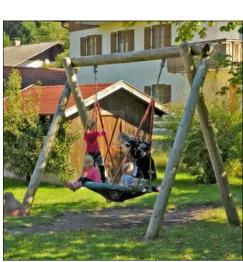

## PROPOSED PLAY ELEMENTS

PE1 Cradle Nest Special Supplier: Timber Play | Product Code: 6.14520 Fixing: As per manufacturer's detail specifications

Toddler Twin Swing | Supplier: Timber Play | Product Code: 6.12720 Fixing: As per manufacturer's detail specifications