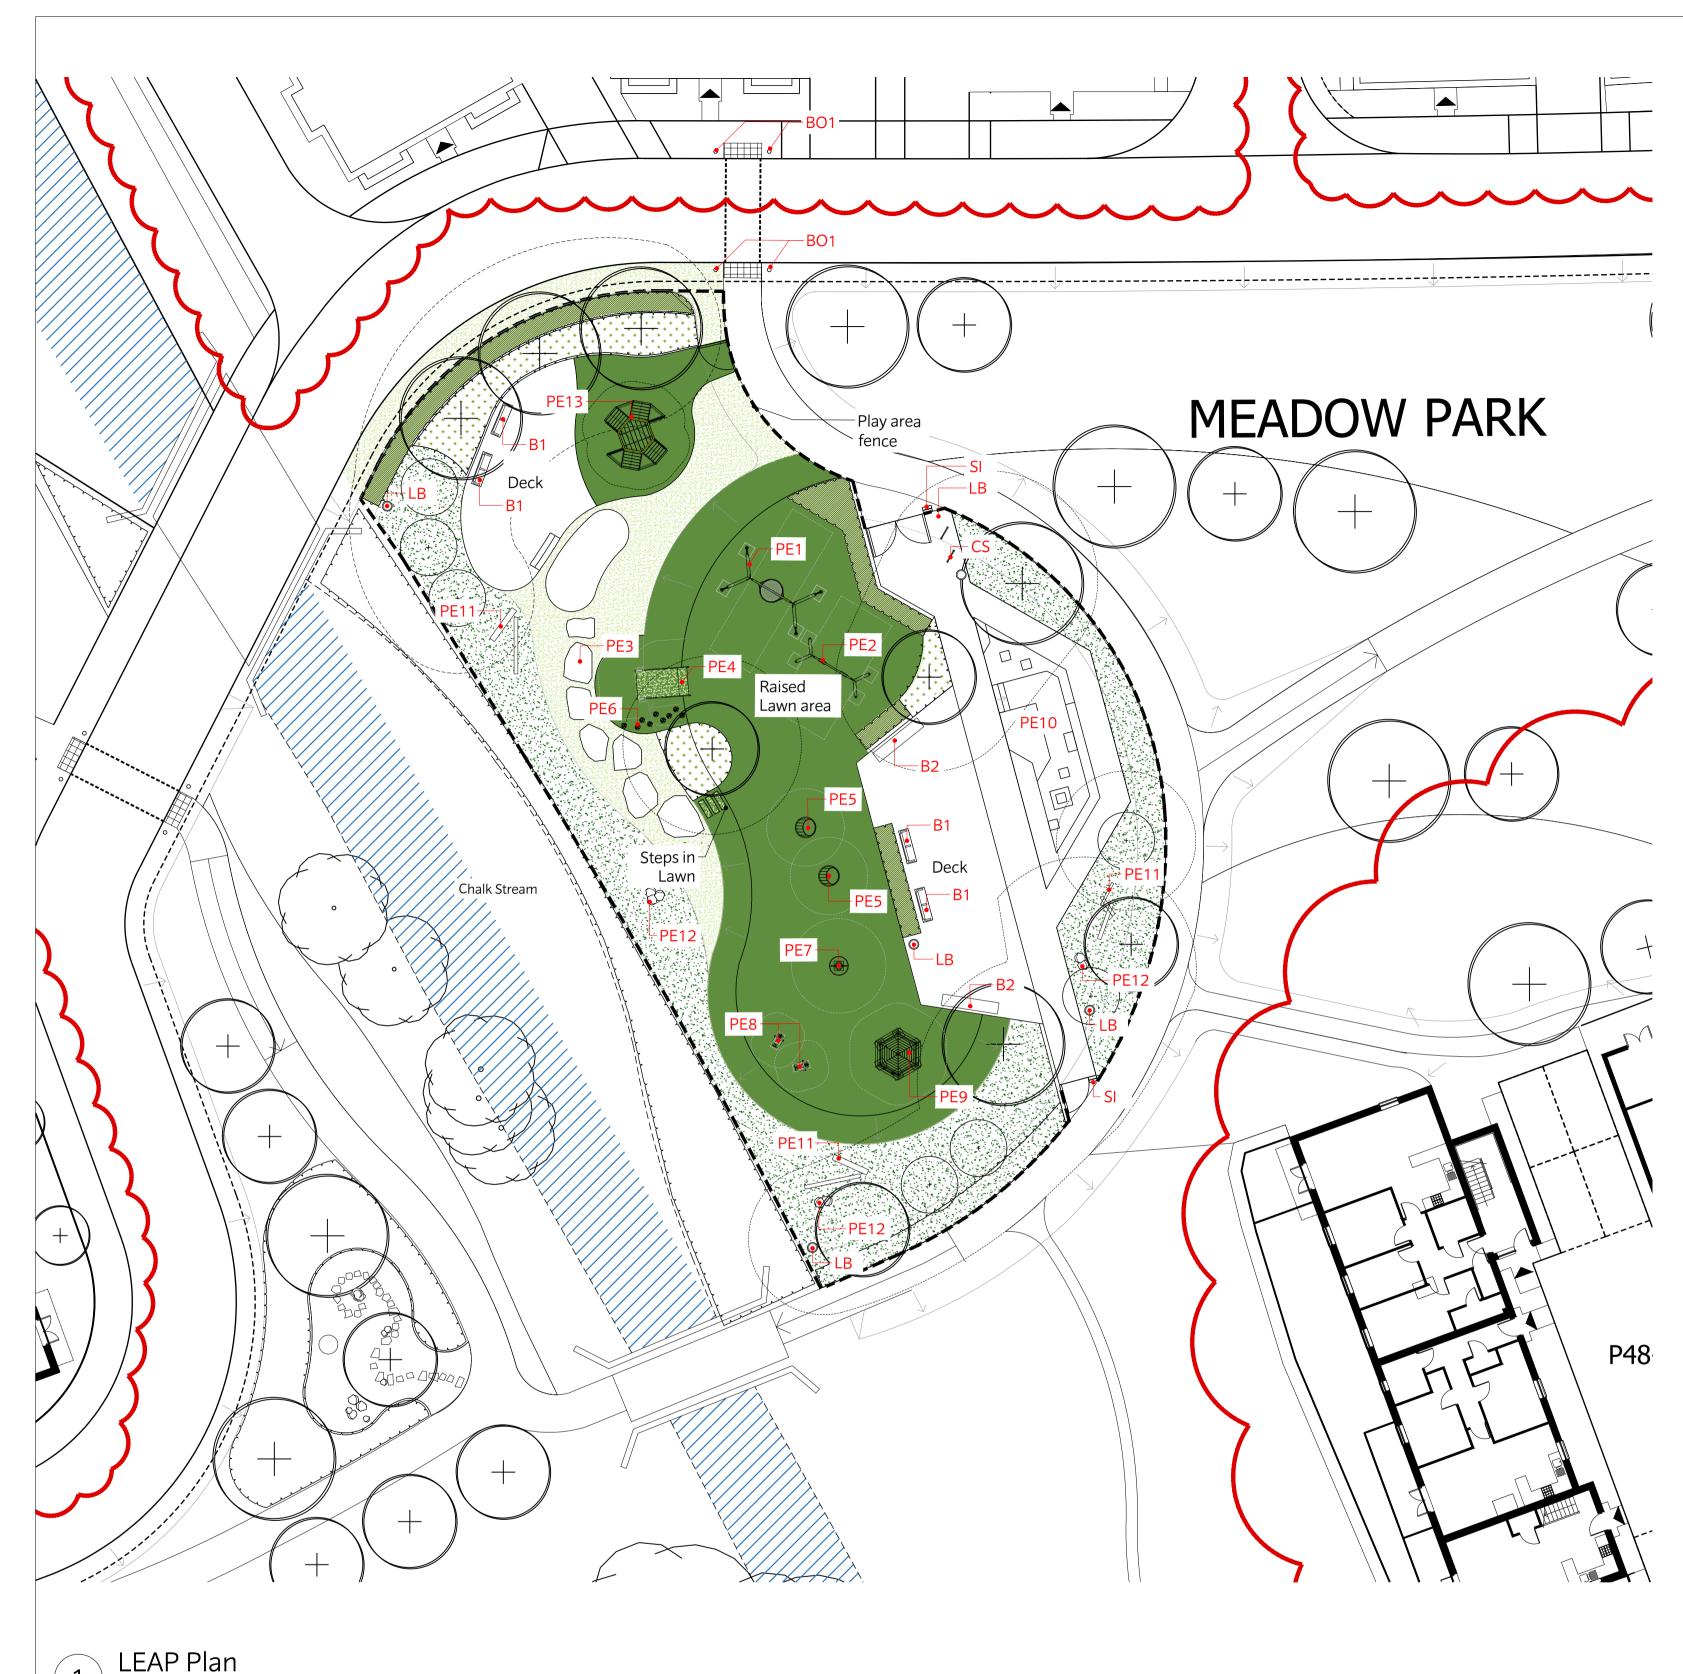

## PROPOSED FURNITURE

Proposed Bench | Tiptree Seat | Supplier: Broxap | Product Code: BX14 4030-BP | Galvanized steel legs with treated softwood | Finish: Black powder coated for metal members & arm rests| Fixing: Root fixed as per manufacturer's specifications