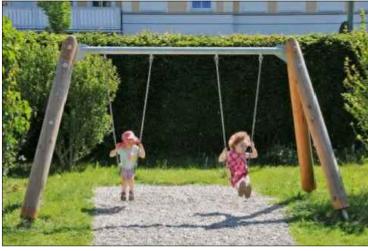

## PROPOSED PLAY ELEMENTS

PE1 Cradle Nest Special Supplier: Timber Play | Product Code: 6.14520 Fixing: As per manufacturer's detail specifications

Toddler Twin Swing | Supplier: Timber Play | Product Code: 6.12720 Fixing: As per manufacturer's detail specifications