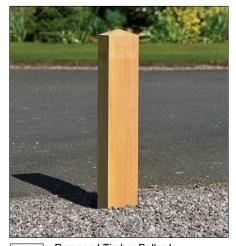

BO1 Proposed Timber Bollard Timber Bollard | Supplier: Broxap | Product Code: BX17 Pointed - Square Dimensions: 150x150mm x1000mm | Fixing: Fixed into concrete footing. Reflective bands in rebates. Granite setts surrounded.