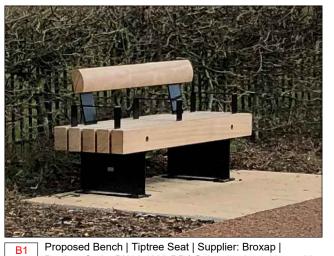

S:\projects\11129501 Teversham Road Fulbourn\4 CAD\4 Revised Reserved Matters Application\TRF-CBA-1-GF-M2-L-2000.dwg

Proposed Bench | Bespoke Bench | Fixing: As per manufacturer's specifications For details ref. to drawing TRF-CBA-1-GF-M2-L-8300