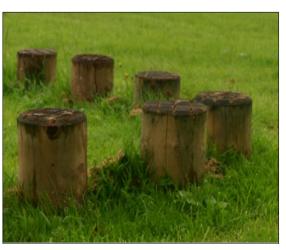

\_\_\_\_\_ ] Wobble Dish | \_\_\_ Supplier: Timber Play | Product Code: 6.27300 PE5 Fixing: As per manufacturer's detail specifications

PE6 3 Stepping logs| Supplier: Timber Play | Product Codes: 6.82003; 6.82004; 682005; Fixing: As per manufacturer's specifications