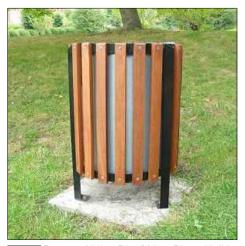

LB Proposed Litter Bins | Litter Bins with lid Supplier: Furnitubes - Tenby Litter Bin | Product Code: TSL 231 Dimensions: 530(ø) x 750 (H) | Fixing: Root fixed as per manufacturer's detail specifications