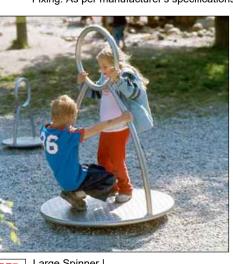

PE7 Large Spinner | Supplier: Timber Play | Product Code: 6.26402 Fixing: As per manufacturer's detail specifications

TRF-CBA-1-GF-M2-L-2000

P4

PE9

PE1