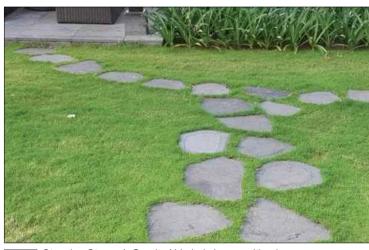

 
 PE3
 Stepping Stones | Granite | Varied shapes with min.

 size 0.9 x 0.9 m
 Finish: Flamed | Colour: Beige |
Contractor to submit proposal

PE4 Slide | Stainless Steel | 3500 L x 1500 W x 1800 + 550mm H Attached at top and bottom with mounting plates Product: 3.64210 | Supplier: Richter Spielgeräte GmbH Fixed to manufacturer's recommendation