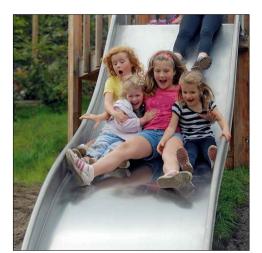

 
 PE3
 Stepping Stones | Granite | Varied shapes with min.

 size 0.9 x 0.9 m
 Finish: Flamed | Colour: Beige |
Contractor to submit proposal

PE4 Slide | Stainless Steel | 3500 L x 1500 W x 1800 + 550mm H Attached at top and bottom with mounting plates Product: 3.64210 | Supplier: Richter Spielgeräte GmbH Fixed to manufacturer's recommendation