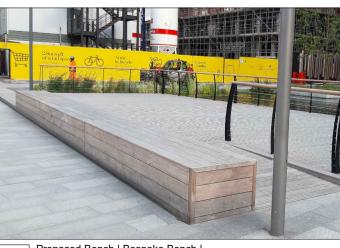

Proposed Cycle Stands Sheffield Cycle Stand| Supplier: Broxap | CS Product Code: BXMW/GS/Sheffield-Stand | Finish: Galvanized steel Black powder coated | Fixing: Root fixed as per manufacturer's specifications