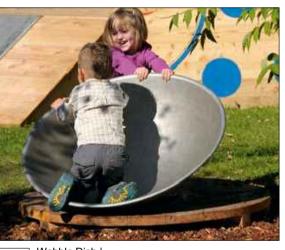

\_\_\_\_\_ ] Wobble Dish | \_\_\_ Supplier: Timber Play | Product Code: 6.27300 PE5 Fixing: As per manufacturer's detail specifications

PE6 3 Stepping logs| Supplier: Timber Play | Product Codes: 6.82003; 6.82004; 682005; Fixing: As per manufacturer's specifications