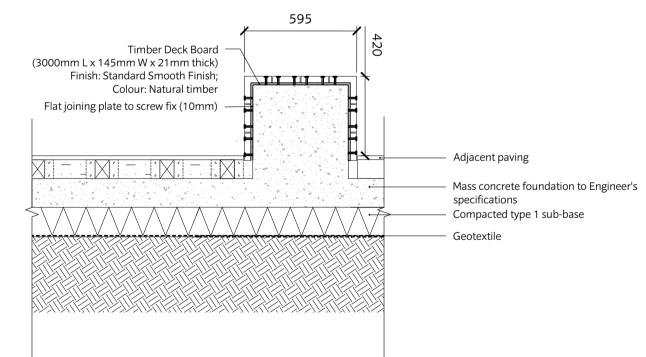

Bespoke Play Feature Section

Bespoke Play Feature - Reference Image

4 Bespoke Bench
Scale: 1:20

circumstances other than those for which it was prepared and for which Chris Blandford Associates was commissioned. Chris Blandford Associates accepts no responsibility for this document to any other party other than the person by whom it was commissioned.