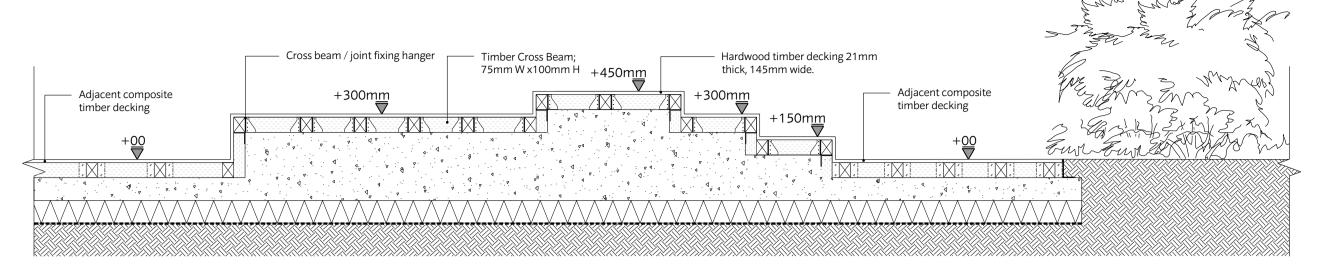

Bespoke Play Feature Section

Bespoke Play Feature - Reference Image

4 Bespoke Bench
Scale: 1:20

circumstances other than those for which it was prepared and for which Chris Blandford Associates was commissioned. Chris Blandford Associates accepts no responsibility for this document to any other party other than the person by whom it was commissioned.