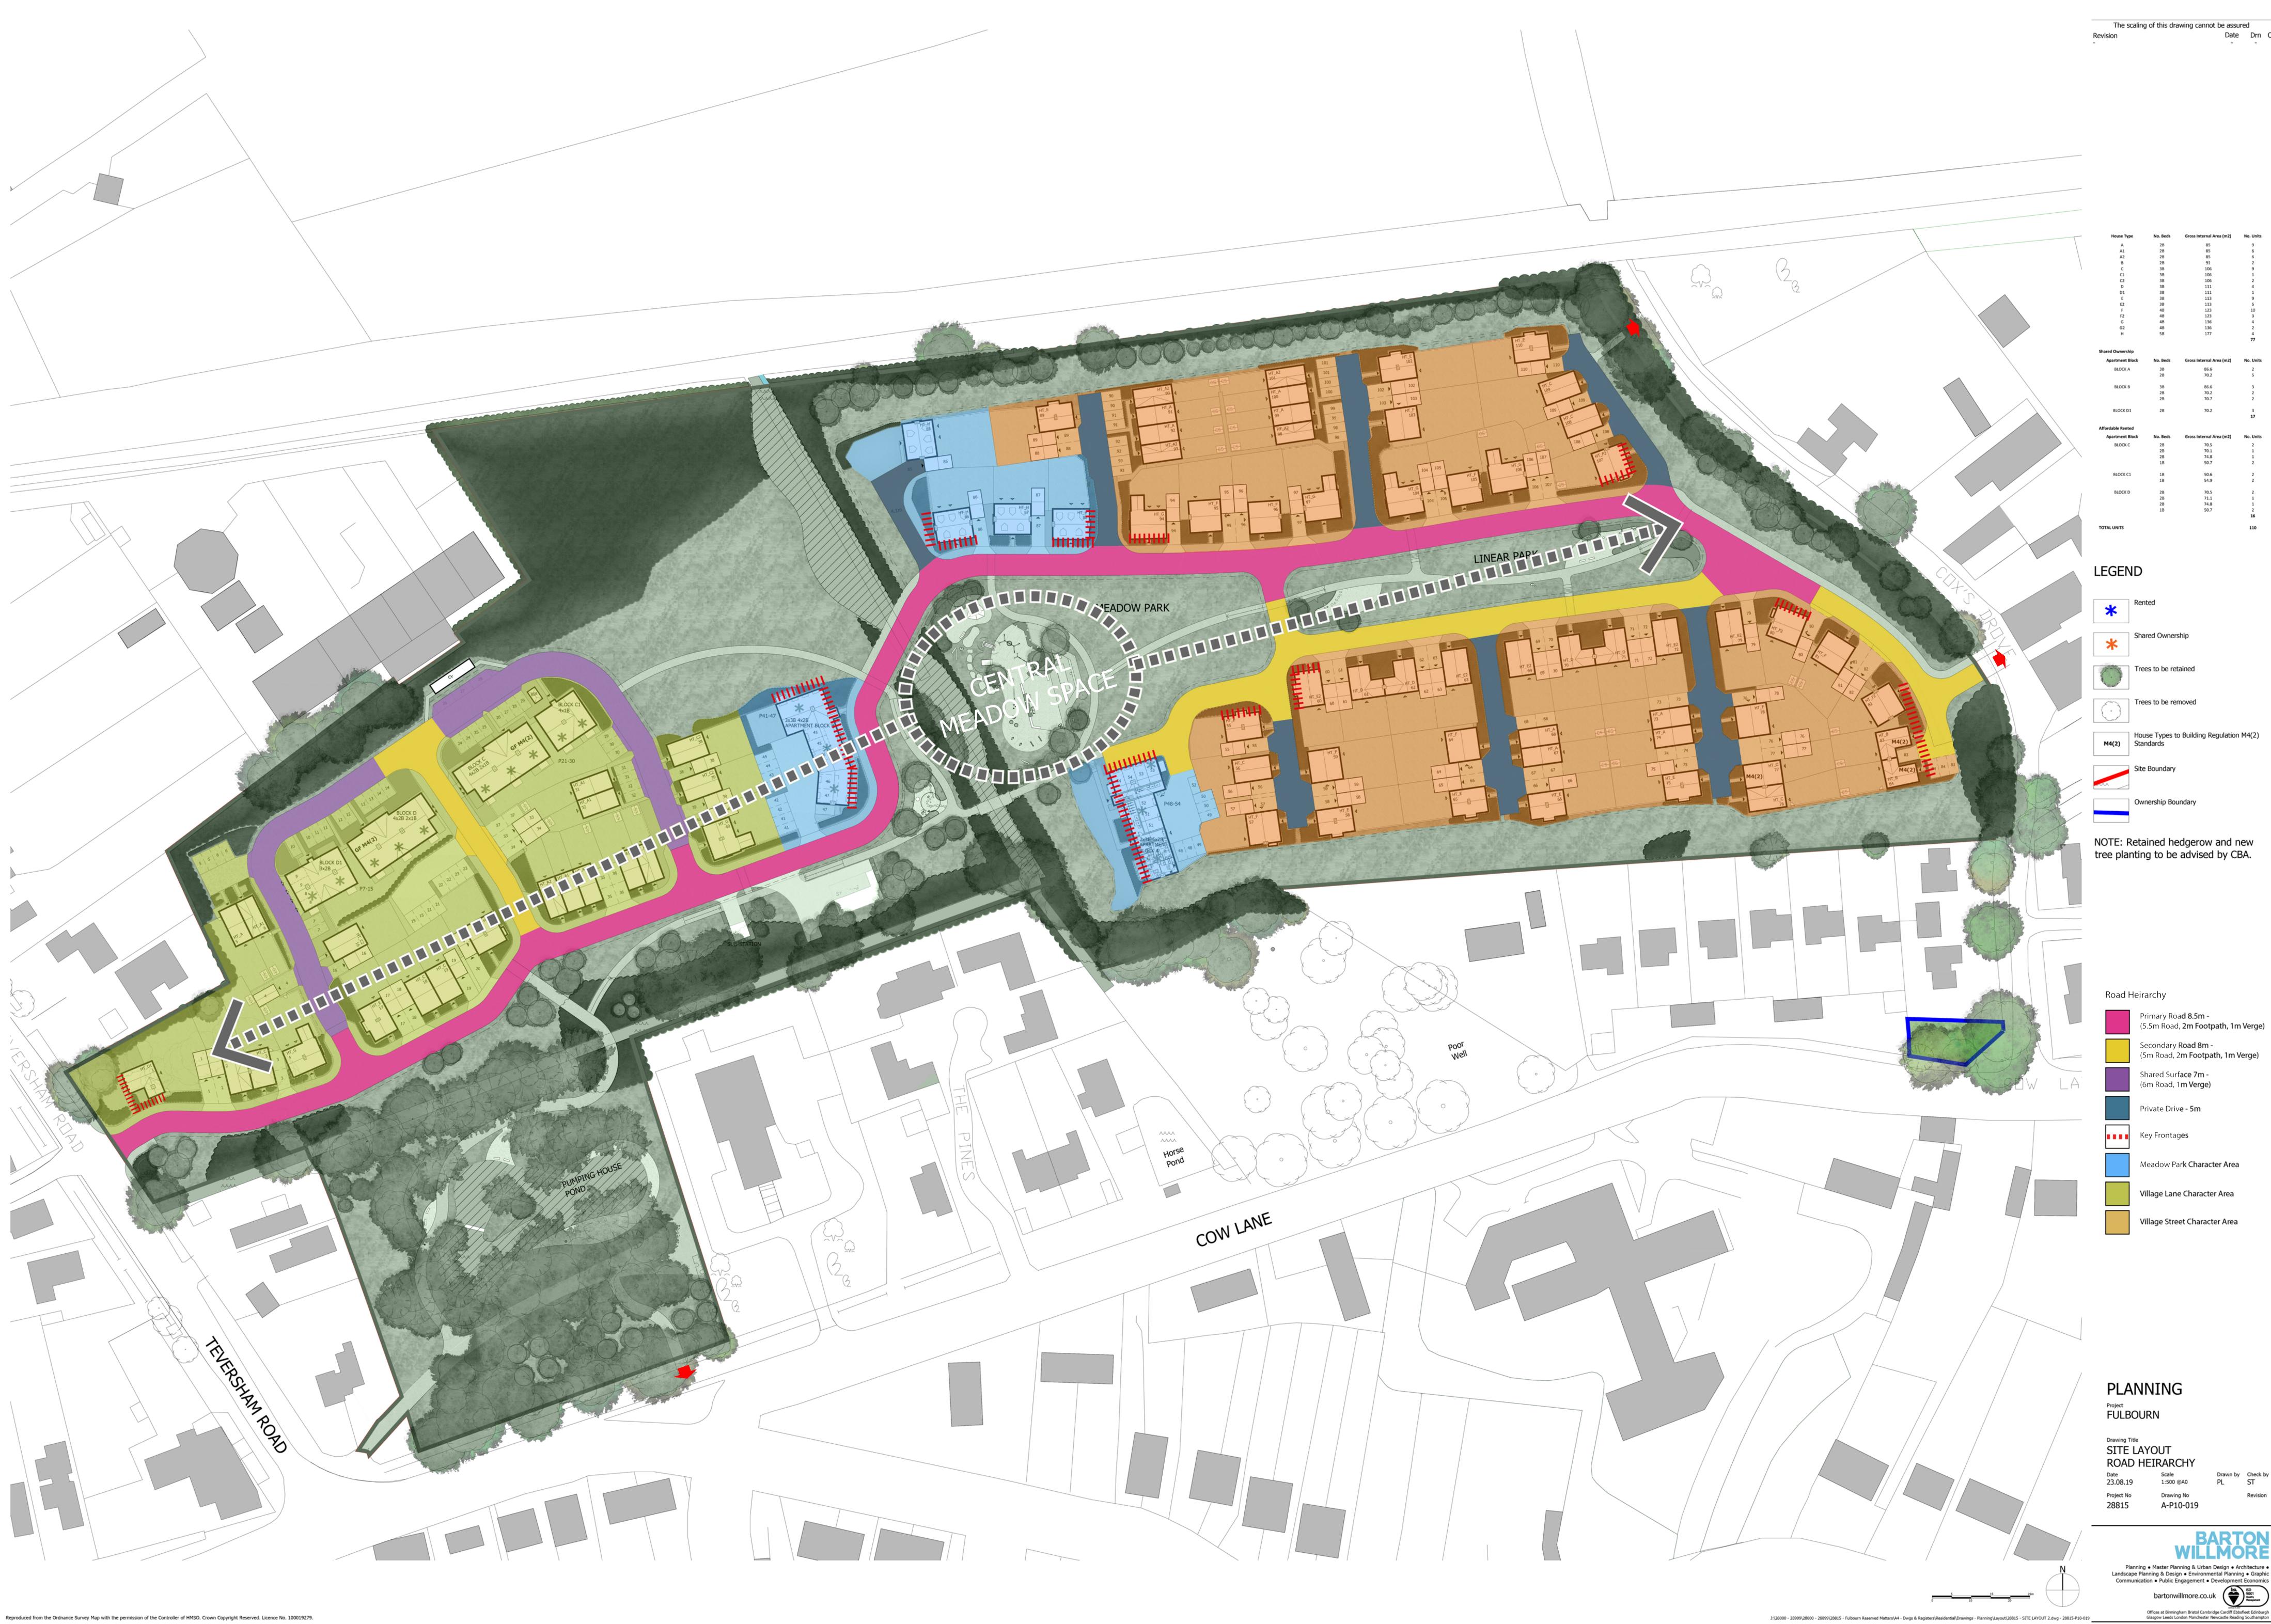

| House Type      | No. Beds | Gross Internal Area (m2) | No. Units |
|-----------------|----------|--------------------------|-----------|
| А               | 28       | 85                       | 9         |
| A1              | 28       | 85                       | 6         |
| A2              | 2B       | 85                       | 6         |
| в               | 2B       | 91                       | 2         |
| с               | 3B       | 106                      | 9         |
| C1              | 3B       | 106                      | 1         |
| C2              | 3B       | 106                      | 2         |
| D               | 3B       | 111                      | 4         |
| D1              | 3B       | 111                      | 1         |
| E               | 3B       | 113                      | 9         |
| E2              | 38       | 113                      | 5         |
| F               | 48       | 123                      | 10        |
| F2              | 48       | 123                      | 3         |
| G               | 48       | 136                      | 4         |
| G2              | 4B       | 136                      | 2         |
| н               | 5B       | 177                      | 4         |
|                 |          |                          | 77        |
|                 |          |                          |           |
| ared Ownership  |          |                          |           |
| Apartment Block | No. Beds | Gross Internal Area (m2) | No. Units |
| BLOCK A         | 38       | 86.6                     | 2         |
|                 | 28       | 70.2                     | 5         |
|                 |          |                          |           |
| BLOCK B         | 3B       | 86.6                     | 3         |
|                 | 2B       | 70.2                     | 2         |
|                 | 2B       | 70.7                     | 2         |
|                 |          |                          |           |
| BLOCK D1        | 2B       | 70.2                     | 3         |
|                 |          |                          | 17        |
|                 |          |                          |           |
| ordable Rented  |          |                          |           |
| Apartment Block | No. Beds | Gross Internal Area (m2) | No. Units |
| BLOCK C         | 2B       | 70.5                     | 2         |
|                 | 2B       | 70.1                     | 1         |
|                 | 2B       | 74.8                     | 1         |
|                 | 18       | 50.7                     | 2         |
|                 |          |                          |           |
| BLOCK C1        | 18       | 50.6                     | 2         |
|                 | 18       | 54.9                     | 2         |
|                 |          |                          |           |
| BLOCK D         | 2B       | 70.5                     | 2         |
|                 | 2B       | 71.1                     | 1         |
|                 | 2B       | 74.8                     | 1         |
|                 | 18       | 50.7                     | 2         |
|                 |          |                          | 16        |

Shared Ownership

Trees to be retained

Trees to be removed

Site Boundary

Road Heirarchy

Primary Roa**d 8.5m -**(5.5m Road, **2m Footpath, 1m Verge)** 

(5m Road, 2**m Footpath, 1m Verge)** 

Secondary Road 8m -

Shared Surf**ace 7m -**(6m Road, 1**m Verge)** 

Private Driv**e - 5m** 

Meadow Park Character Area

Village Lane Character Area

Village Street Character Area

Key Frontag**es** 

Ownership Boundary

\*

## PLANNING Project FULBOURN

Drawing Title
SITE LAYOUT ROAD HEIRARCHY Scale Date 23.08.19 1:500 @A0 Project No Drawing No 28815 A-P10-019

Drawn by Check by PL ST

Revision