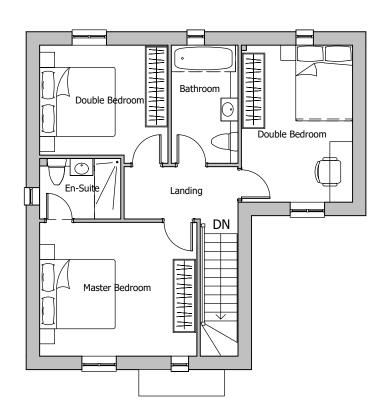

8990

FIRST FLOOR PLAN

PLOT NUMBERS: AS: 1, 62, 71 OPP: 61, 70

REFER TO SITE LAYOUT MATERIAL PLAN PA-P10-017 FOR INDIVIDUAL PLOT MATERIALS

| PARKING          |   |
|------------------|---|
| ON PLOT DRIVEWAY | 1 |
| GARAGE/CAR PORT  | 1 |

GENERAL PRINCIPLE PARKING PROVISION REFER TO SITE LAYOUT HOUSING MIX A-P10-015 FOR INDIVIDUAL PLOT SITUATIONS

## **PLANNING**

LAND AT TEVERSHAM ROAD **FULBOURN** 

Drawing Title

## HOUSE TYPE D **FLOOR PLANS**

Drawn by Check by 15.07.19 1:100 WL ST Project No Drawing No 28815 28815-P11-40

Note: Window positions and sizes may vary slightly dependent on house type character area location (internal layout is constant). This floor plan reflects the Village Street character area variant. Please refer to general arrangement elevation drawings (P-13 series) for each character area.