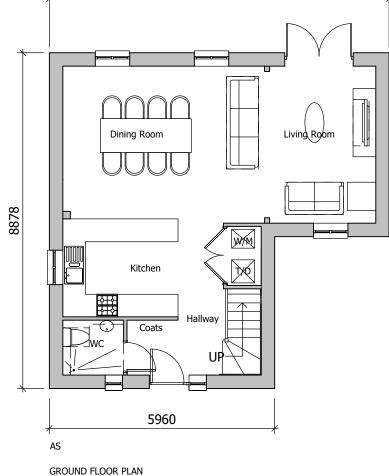

## **PLANNING**

LAND AT TEVERSHAM ROAD **FULBOURN** 

Drawing Title

## HOUSE TYPE D **FLOOR PLANS**

Drawn by Check by 15.07.19 1:100 WL ST Project No Drawing No 28815 28815-P11-40

Note: Window positions and sizes may vary slightly dependent on house type character area location (internal layout is constant). This floor plan reflects the Village Street character area variant. Please refer to general arrangement elevation drawings (P-13 series) for each character area.