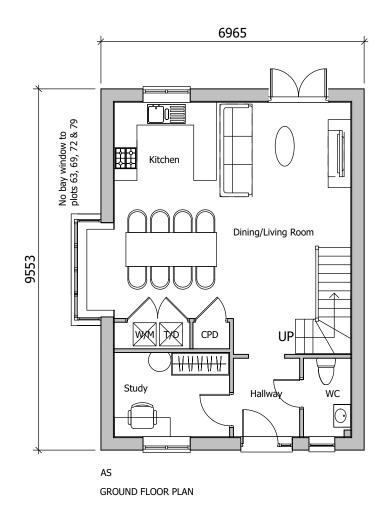

FIRST FLOOR PLAN

PLOT NUMBERS: AS: 17, 63, 65, 72, 75, 79, 102 OPP: 55, 58, 60, 66, 69, 89, 110

REFER TO SITE LAYOUT MATERIAL PLAN PA-P10-017 FOR INDIVIDUAL PLOT MATERIALS

| PARKING          |   |
|------------------|---|
| ON PLOT DRIVEWAY | 1 |
| GARAGE/CAR PORT  | 1 |

GENERAL PRINCIPLE PARKING PROVISION REFER TO SITE LAYOUT HOUSING MIX