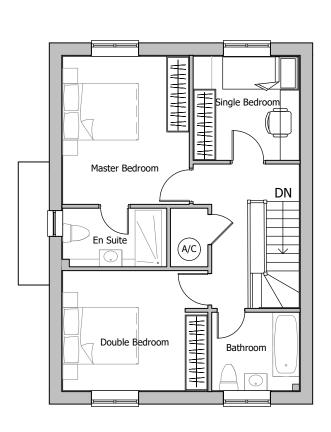

FIRST FLOOR PLAN

PLOT NUMBERS: AS: 17, 63, 65, 72, 75, 79, 102 OPP: 55, 58, 60, 66, 69, 89, 110

REFER TO SITE LAYOUT MATERIAL PLAN PA-P10-017 FOR INDIVIDUAL PLOT MATERIALS

| PARKING          |   |
|------------------|---|
| ON PLOT DRIVEWAY | 1 |
| GARAGE/CAR PORT  | 1 |