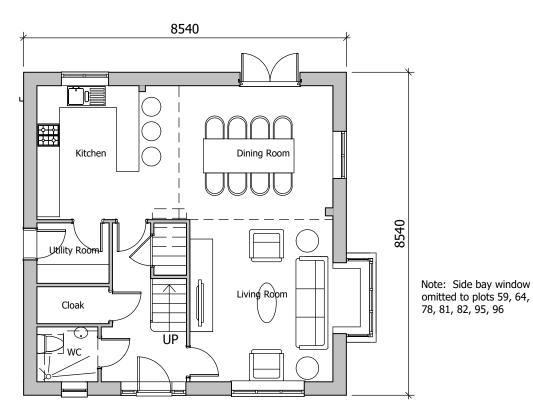

Bathroom Single Bedrooi Single Bedroom DN En-Suite алалла  $\bigcirc$ AAAAAAA Master Bedroom Double Bedroom AAAAAAA 

AS

GROUND FLOOR PLAN

FIRST FLOOR PLAN

Note: Window positions and sizes may vary slightly dependent on house type character area location (internal layout is constant). This floor plan reflects the Village Lane character area variant. Please refer to general arrangement elevation drawings (P-13 series) for each character area.

PLOT NUMBERS: AS: 20, 64, 78, 81, 96, 105 OPP: 57, 59, 95, 103

REFER TO SITE LAYOUT MATERIAL PLAN PA-P10-017 FOR INDIVIDUAL PLOT MATERIALS

| PARKING          |   |
|------------------|---|
| ON PLOT DRIVEWAY | 1 |
| GARAGE/CAR PORT  | 1 |