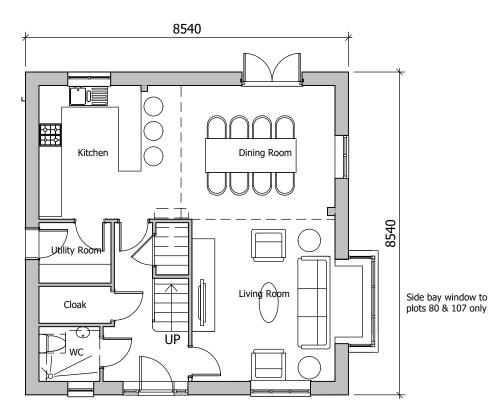

AS

GROUND FLOOR PLAN

FIRST FLOOR PLAN

PLOT NUMBERS: AS: 80 OPP: 82, 107

REFER TO SITE LAYOUT MATERIAL PLAN PA-P10-017 FOR INDIVIDUAL PLOT MATERIALS

| PARKING          |   |
|------------------|---|
| ON PLOT DRIVEWAY | 1 |
| GARAGE/CAR PORT  | 1 |

GENERAL PRINCIPLE PARKING PROVISION REFER TO SKETCH APPRAISAL LAYOUT (SK 001) FOR INDIVIDUAL PLOT SITUATIONS

| 0    | 1       | 2 | 3 | 4 | 5m |
|------|---------|---|---|---|----|
|      |         |   |   |   |    |
|      |         |   |   |   |    |
| SCAL | E 1:100 |   |   |   |    |