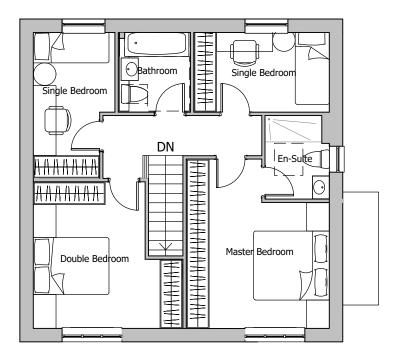

AS

GROUND FLOOR PLAN

FIRST FLOOR PLAN

PLOT NUMBERS: AS: 80 OPP: 82, 107

REFER TO SITE LAYOUT MATERIAL PLAN PA-P10-017 FOR INDIVIDUAL PLOT MATERIALS

| PARKING          |   |
|------------------|---|
| ON PLOT DRIVEWAY | 1 |
| GARAGE/CAR PORT  | 1 |