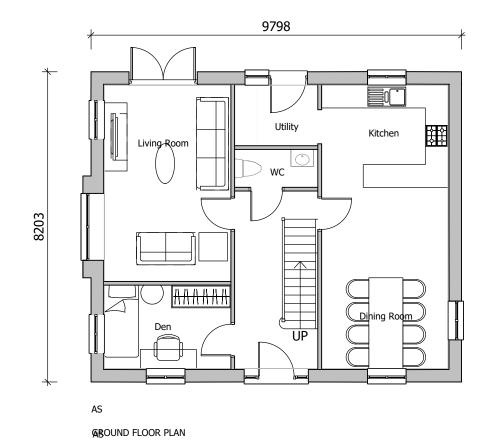

The scaling of this drawing cannot be assured

Date Drn Ckd

SECOND FLOOR PLAN FIRST FLOOR PLAN

PLOT NUMBERS: AS: 85, 86, 87 OPP: 88

REFER TO SITE LAYOUT MATERIAL PLAN PA-P10-017 FOR INDIVIDUAL PLOT MATERIALS

## **PLANNING**

LAND AT TEVERSHAM ROAD **FULBOURN** 

Drawing Title

## HOUSE TYPE H **FLOOR PLANS**

Drawn by Check by 1:100 15.07.19 WL ST Project No Drawing No Revision 28815 28815-P11-80

Planning • Master Planning & Urban Design • Architecture • Landscape Planning & Design • Environmental Planning • Graphic Communication • Public Engagement • Development Economics