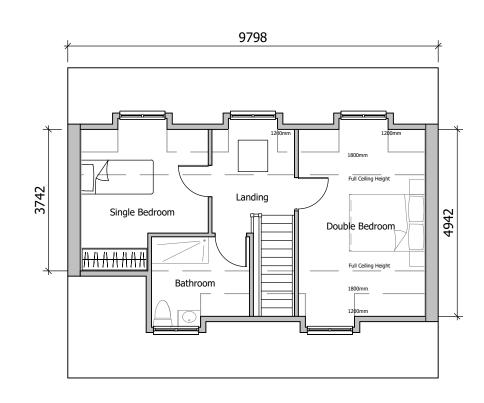

The scaling of this drawing cannot be assured

Date Drn Ckd

SECOND FLOOR PLAN FIRST FLOOR PLAN

PLOT NUMBERS: AS: 85, 86, 87 OPP: 88

REFER TO SITE LAYOUT MATERIAL PLAN PA-P10-017 FOR INDIVIDUAL PLOT MATERIALS

## **PLANNING**

LAND AT TEVERSHAM ROAD **FULBOURN** 

Drawing Title

## HOUSE TYPE H **FLOOR PLANS**

Drawn by Check by 1:100 15.07.19 WL ST Project No Drawing No Revision 28815 28815-P11-80

Planning • Master Planning & Urban Design • Architecture • Landscape Planning & Design • Environmental Planning • Graphic Communication • Public Engagement • Development Economics