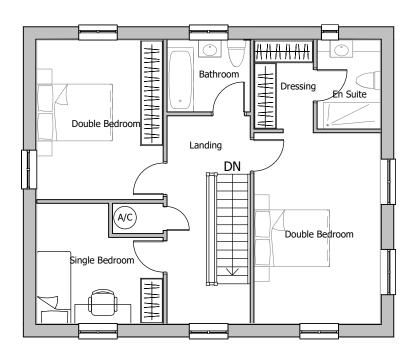

The scaling of this drawing cannot be assured

Date Drn Ckd

SECOND FLOOR PLAN FIRST FLOOR PLAN

PLOT NUMBERS: AS: 85, 86, 87 OPP: 88

REFER TO SITE LAYOUT MATERIAL PLAN PA-P10-017 FOR INDIVIDUAL PLOT MATERIALS

## **PLANNING**

LAND AT TEVERSHAM ROAD **FULBOURN** 

Drawing Title

## HOUSE TYPE H **FLOOR PLANS**

Drawn by Check by 1:100 15.07.19 WL ST Project No Drawing No Revision 28815 28815-P11-80

Planning • Master Planning & Urban Design • Architecture • Landscape Planning & Design • Environmental Planning • Graphic Communication • Public Engagement • Development Economics