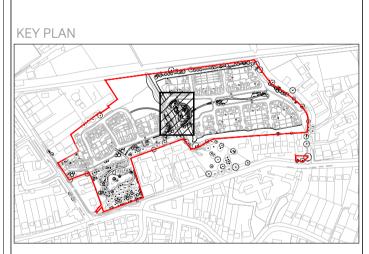

## TEVERSHAM ROAD FULBOURN

**Drawing Series and Title** Detail Plan LEAP

Scale @ A1 1:200 FOR PLANNING

Drawing number TRF-CBA-1-GF-M2-L-2000

AUG 2019

S:\projects\11129501 Teversham Road Fulbourn\4 CAD\TRF-CBA-1-GF-M2-L-2000.dwg