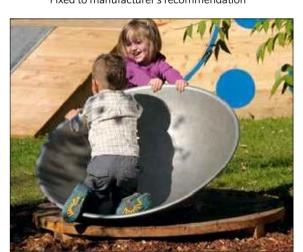

PE5 Wobble Dish | Supplier: Timber Play | Product Code: 6.27300 Fixing: As per manufacturer's detail specifications

PE6 3 Stepping logs| Supplier: Timber Play | Product Codes: 6.82003; 6.82004; 682005; Fixing: As per manufacturer's specifications