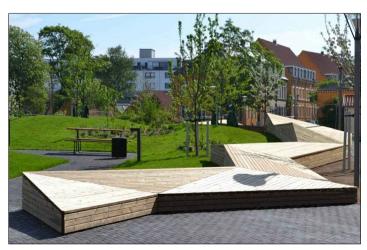

Existing hedge along chalk stream

Proposed lawn

For materials/ finishes refer to Hard Landscape Strategy: TRF-CBA-1-GF-M2-L-1010 and TRF-CBA-1-GF-M2-L-1011