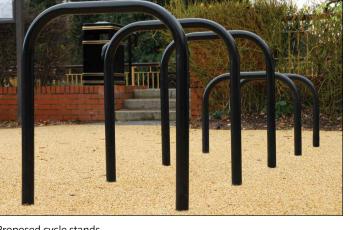

Proposed cycle stands Sheffield Cycle Stand | Supplier: Broxap | Product Code: BXMW/GS/Sheffield-Stand | Finish: Galvanized steel Black powder coated | Fixing: Root fixed as per manufacturer's specifications