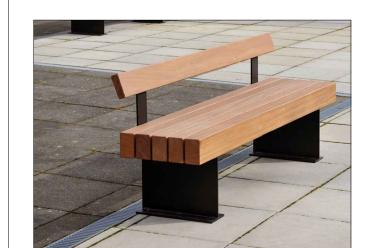

# PROPOSED FURNITURE

B1 Tiptree Seat | Supplier: Broxap | Product Code: BX14 4030-BP | Galvanized steel legs with treated softwood | Finish: Black powder coated | Fixing: Root fixed as per manufacturer's specifications