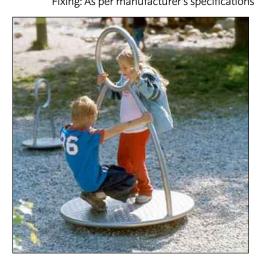

PE7 Large Spinner |
Supplier: Timber Play | Product Code: 6.26402
Fixing: As per manufacturer's detail specifications

PE8 Little Chicken|
Supplier: Timber Play | Product Code: 4.08100
Fixing: As per manufacturer's detail specifications