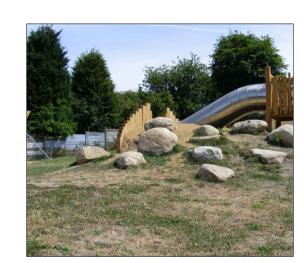

PE3 Stepping Stones

PE4 Slide | Stainless Steel | 3500 L x 1500 W x 1800 + 550mm H Attached at top and bottom with mounting plates Product: 3.64210 | Supplier: Richter Spielgeräte GmbH Fixed to manufacturer's recommendation

PE12 Boulders | Sizes: 900 mm x 600 mm x 600 mm Supplier: CED Natural stone or similar approved

PE13 Bespoke Feature Play Area

This document should not be relied on or used in circumstances other than those for which it was prepared and for which Chris Blandford Associates was commissioned. Chris Blandford Associates accepts no responsibility for this document to any other party other than the person by whom it was commissioned.