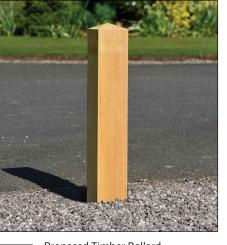

Proposed litter bins Litter Bins | Supplier: Furnitubes - Tenby Litter Bin | Product Code: TSL 231 Dimensions: 530(ø) x 750 (H) | Fixing: Root fixed as per manufacturer's detail specifications

Proposed Timber Bollard
Timber Bollard | Supplier: Broxap |
Product Code: BX17 Pointed - Square Dimensions: 150x150mm x1000mm | Fixing: Fixed into concrete footing. Reflective bands in rebates. Granite setts surrounded.