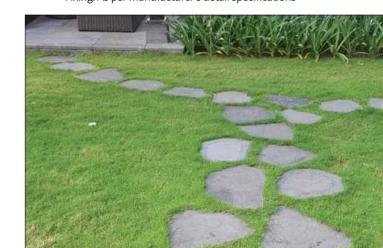

PE3 Stepping Stones

PE4 Slide | Stainless Steel | 3500 L x 1500 W x 1800 + 550mm H Attached at top and bottom with mounting plates Product: 3.64210 | Supplier: Richter Spielgeräte GmbH Fixed to manufacturer's recommendation