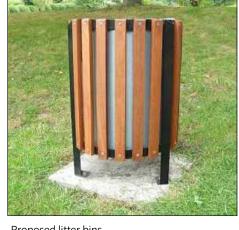

Proposed litter bins Litter Bins | Supplier: Furnitubes - Tenby Litter Bin | Product Code: TSL 231 Dimensions: 530(ø) x 750 (H) | Fixing: Root fixed as per manufacturer's detail specifications

Proposed Timber Bollard
Timber Bollard | Supplier: Broxap |
Product Code: BX17 Pointed - Square Dimensions: 150x150mm x1000mm | Fixing: Fixed into concrete footing. Reflective bands in rebates. Granite setts surrounded.