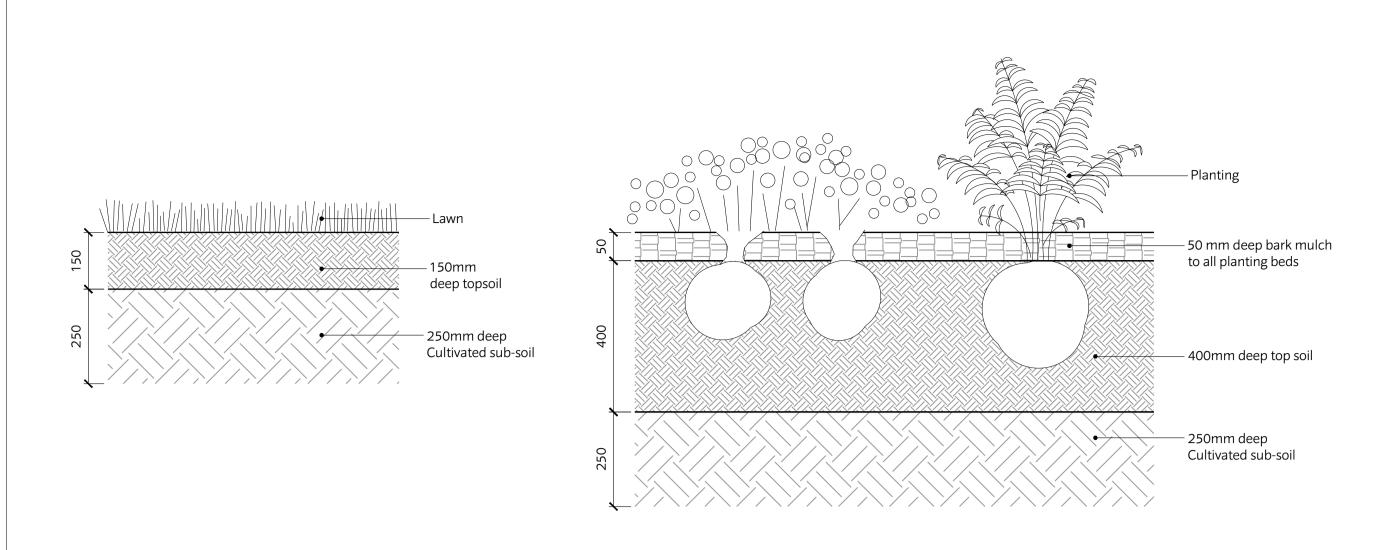

PLANTING SOIL - LAWN

PLANTING SOIL - SHRUBS / HEDGES

TREE PIT - SOFT LANDSCAPE

This document should not be relied on or used in circumstances other than those for which it was prepared and for which Chris Blandford Associates was commissioned. Chris Blandford Associates accepts no responsibility for this document to any other party other than the person by whom it was commissioned.