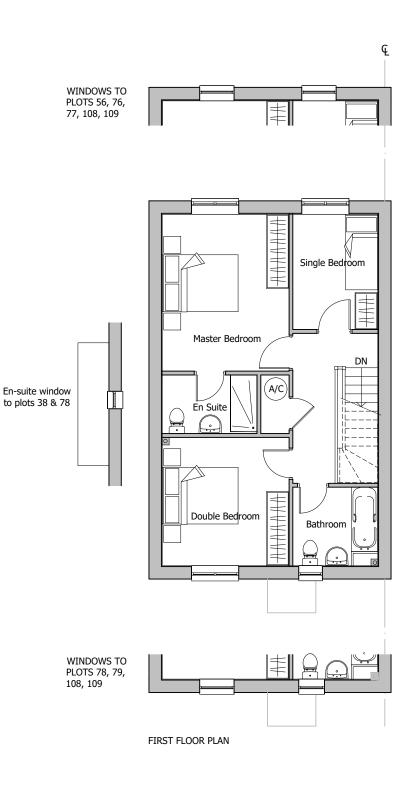

PLOT NUMBERS: AS: 2, 16, 18, 38, 39, 79 OPP: 3, 19, 78, 108, 109

REFER TO SITE LAYOUT MATERIAL PLAN A-P10-017 FOR INDIVIDUAL PLOT MATERIALS

| PARKING          |   |
|------------------|---|
| ON PLOT DRIVEWAY | 1 |
| GARAGE/CAR PORT  | 1 |

GENERAL PRINCIPLE PARKING PROVISION REFER TO SKETCH APPRAISAL LAYOUT (SK 001) FOR INDIVIDUAL PLOT SITUATIONS

| 0    | 1       | 2 | 3 | 4 | 5m |
|------|---------|---|---|---|----|
|      |         |   |   |   |    |
|      |         |   |   |   |    |
| SCAL | E 1:100 |   |   |   |    |