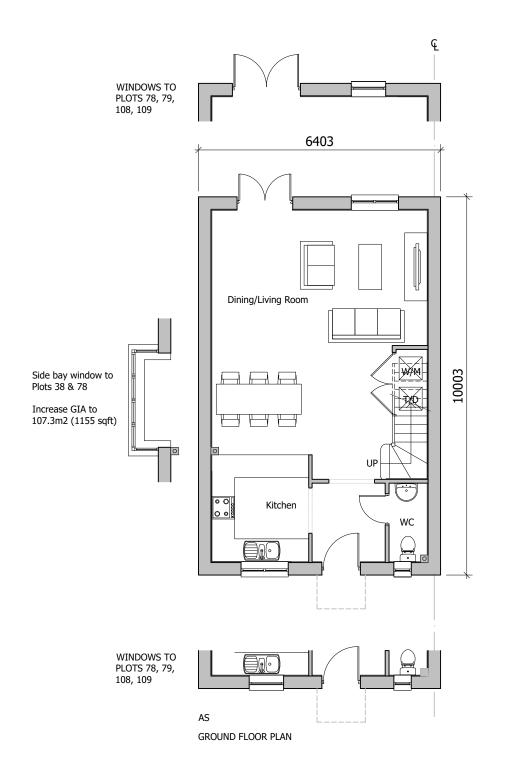

PLOT NUMBERS: AS: 2, 16, 18, 38, 39, 79 OPP: 3, 19, 78, 108, 109

REFER TO SITE LAYOUT MATERIAL PLAN A-P10-017 FOR INDIVIDUAL PLOT MATERIALS

| PARKING          |   |
|------------------|---|
| ON PLOT DRIVEWAY | 1 |
| GARAGE/CAR PORT  | 1 |

GENERAL PRINCIPLE PARKING PROVISION REFER TO SKETCH APPRAISAL LAYOUT (SK 001) FOR INDIVIDUAL PLOT SITUATIONS

| 0    | 1       | 2 | 3 | 4 | 5m |
|------|---------|---|---|---|----|
|      |         |   |   |   |    |
|      |         |   |   |   |    |
| SCAL | E 1:100 |   |   |   |    |