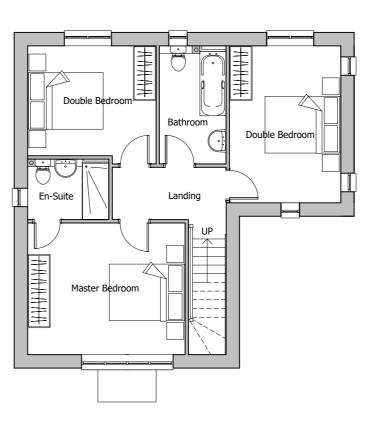

GROUND FLOOR PLAN

PLOT NUMBERS: AS: 63, 73 OPP: 62, 72

FIRST FLOOR PLAN

GROUND FLOOR PLAN PLOT NUMBERS:

PLOT NUMBERS: AS: 1, 63, 73 OPP: 62, 72

REFER TO SITE LAYOUT MATERIAL PLAN A-P10-017 FOR INDIVIDUAL PLOT MATERIALS