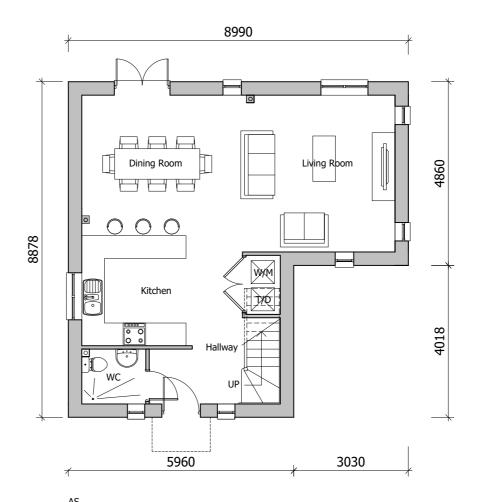

GROUND FLOOR PLAN

PLOT NUMBERS: AS: 63, 73 OPP: 62, 72

FIRST FLOOR PLAN

GROUND FLOOR PLAN PLOT NUMBERS:

PLOT NUMBERS: AS: 1, 63, 73 OPP: 62, 72

REFER TO SITE LAYOUT MATERIAL PLAN A-P10-017 FOR INDIVIDUAL PLOT MATERIALS