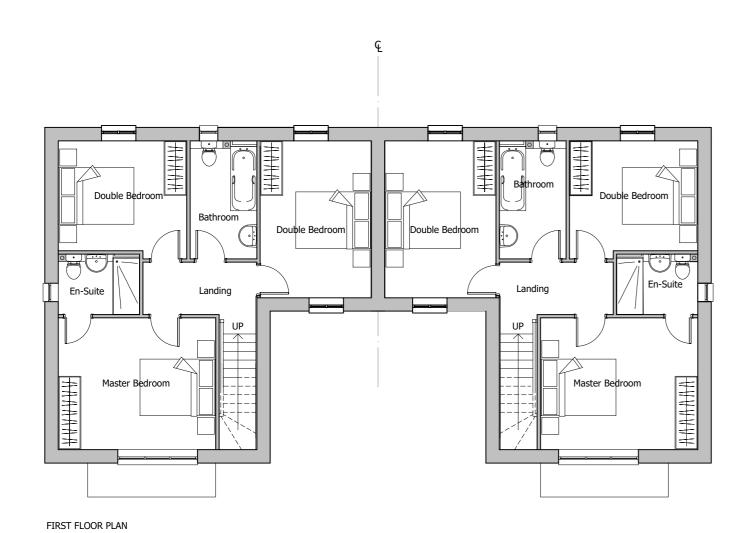

GROUND FLOOR PLAN

PLOT NUMBERS: AS: 63, 73 OPP: 62, 72

FIRST FLOOR PLAN

GROUND FLOOR PLAN PLOT NUMBERS:

PLOT NUMBERS: AS: 1, 63, 73 OPP: 62, 72

REFER TO SITE LAYOUT MATERIAL PLAN A-P10-017 FOR INDIVIDUAL PLOT MATERIALS