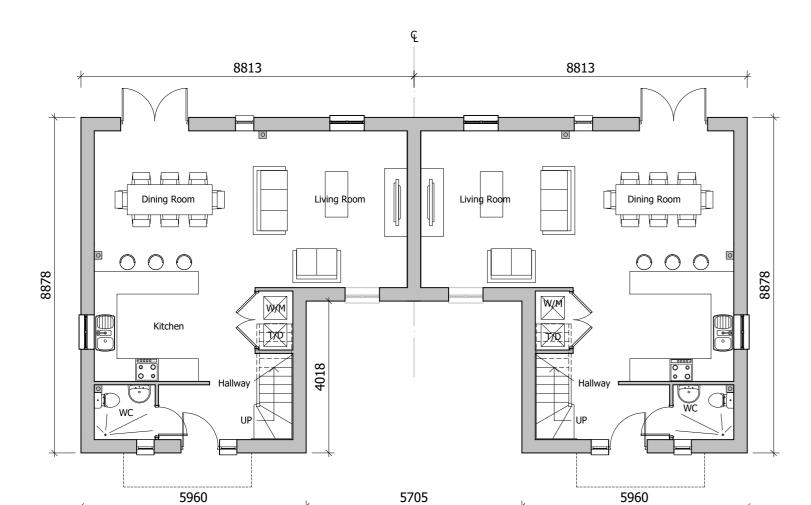

GROUND FLOOR PLAN

PLOT NUMBERS: AS: 63, 73 OPP: 62, 72

FIRST FLOOR PLAN

GROUND FLOOR PLAN PLOT NUMBERS:

PLOT NUMBERS: AS: 1, 63, 73 OPP: 62, 72

REFER TO SITE LAYOUT MATERIAL PLAN A-P10-017 FOR INDIVIDUAL PLOT MATERIALS