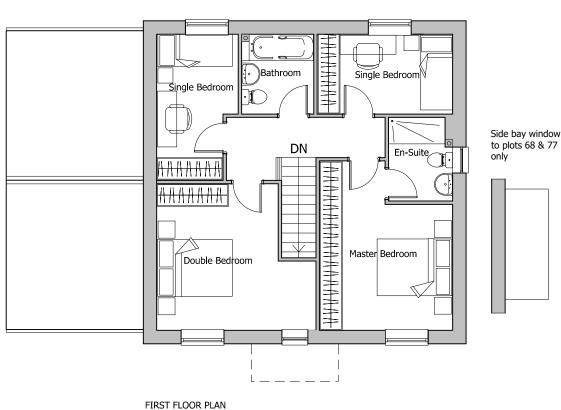

## **PLANNING**

Side bay window

LAND AT TEVERSHAM ROAD **FULBOURN** 

Drawing Title

HOUSE TYPE F FLOOR PLANS - (VILLAGE STREET)

Drawn by Check by 1:100@A3 WL ST 15.07.19 Drawing No Project No Revision 28815-P11-60 Ρ1 28815

Note: Window positions and sizes may vary slightly dependent on house type character area location (internal layout is constant). This floor plan reflects the Village Lane character area variant. Please refer to general arrangement elevation drawings (P-13 series) for each character area.