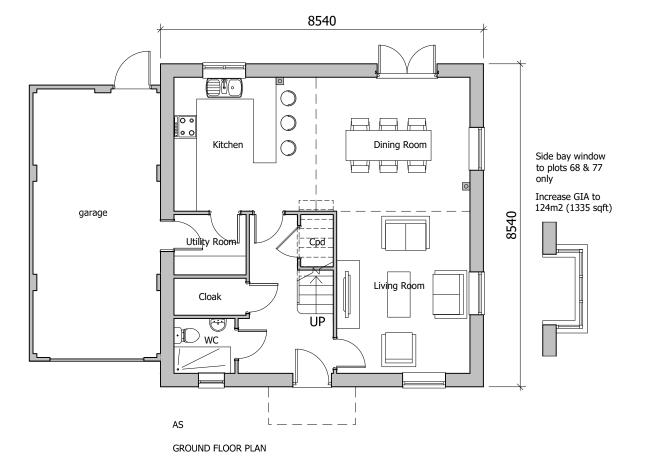

## **PLANNING**

Side bay window

LAND AT TEVERSHAM ROAD **FULBOURN** 

Drawing Title

HOUSE TYPE F FLOOR PLANS - (VILLAGE STREET)

Drawn by Check by 1:100@A3 WL ST 15.07.19 Drawing No Project No Revision 28815-P11-60 Ρ1 28815

Note: Window positions and sizes may vary slightly dependent on house type character area location (internal layout is constant). This floor plan reflects the Village Lane character area variant. Please refer to general arrangement elevation drawings (P-13 series) for each character area.