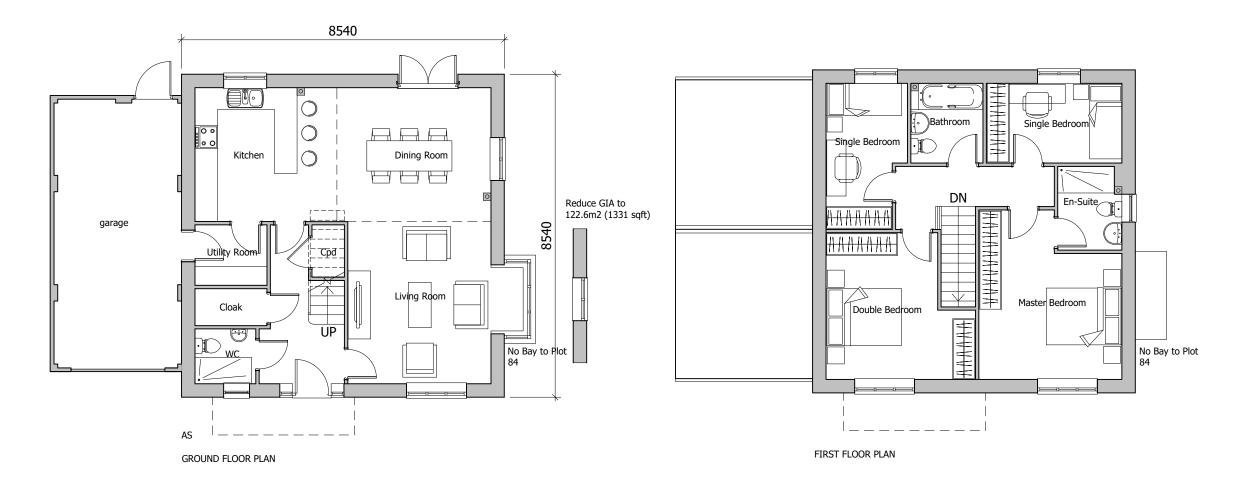

Note: Window positions and sizes may vary slightly dependent on house type character area location (internal layout is constant). This floor plan reflects the Village Lane character area variant. Please refer to general arrangement elevation drawings (P-13 series) for each character area.

PLOT NUMBERS: AS: 82 OPP: 84, 107

REFER TO SITE LAYOUT MATERIAL PLAN A-P10-017 FOR INDIVIDUAL PLOT MATERIALS

| PARKING          |   |
|------------------|---|
| ON PLOT DRIVEWAY | 1 |
| GARAGE/CAR PORT  | 1 |

## PLANNING

Project

LAND AT TEVERSHAM ROAD **FULBOURN** 

Drawing Title

HOUSE TYPE F2 FLOOR PLANS - (VILLAGE STREET)

Date 28.08.19

Project No 28815

Scale 1:100@A3