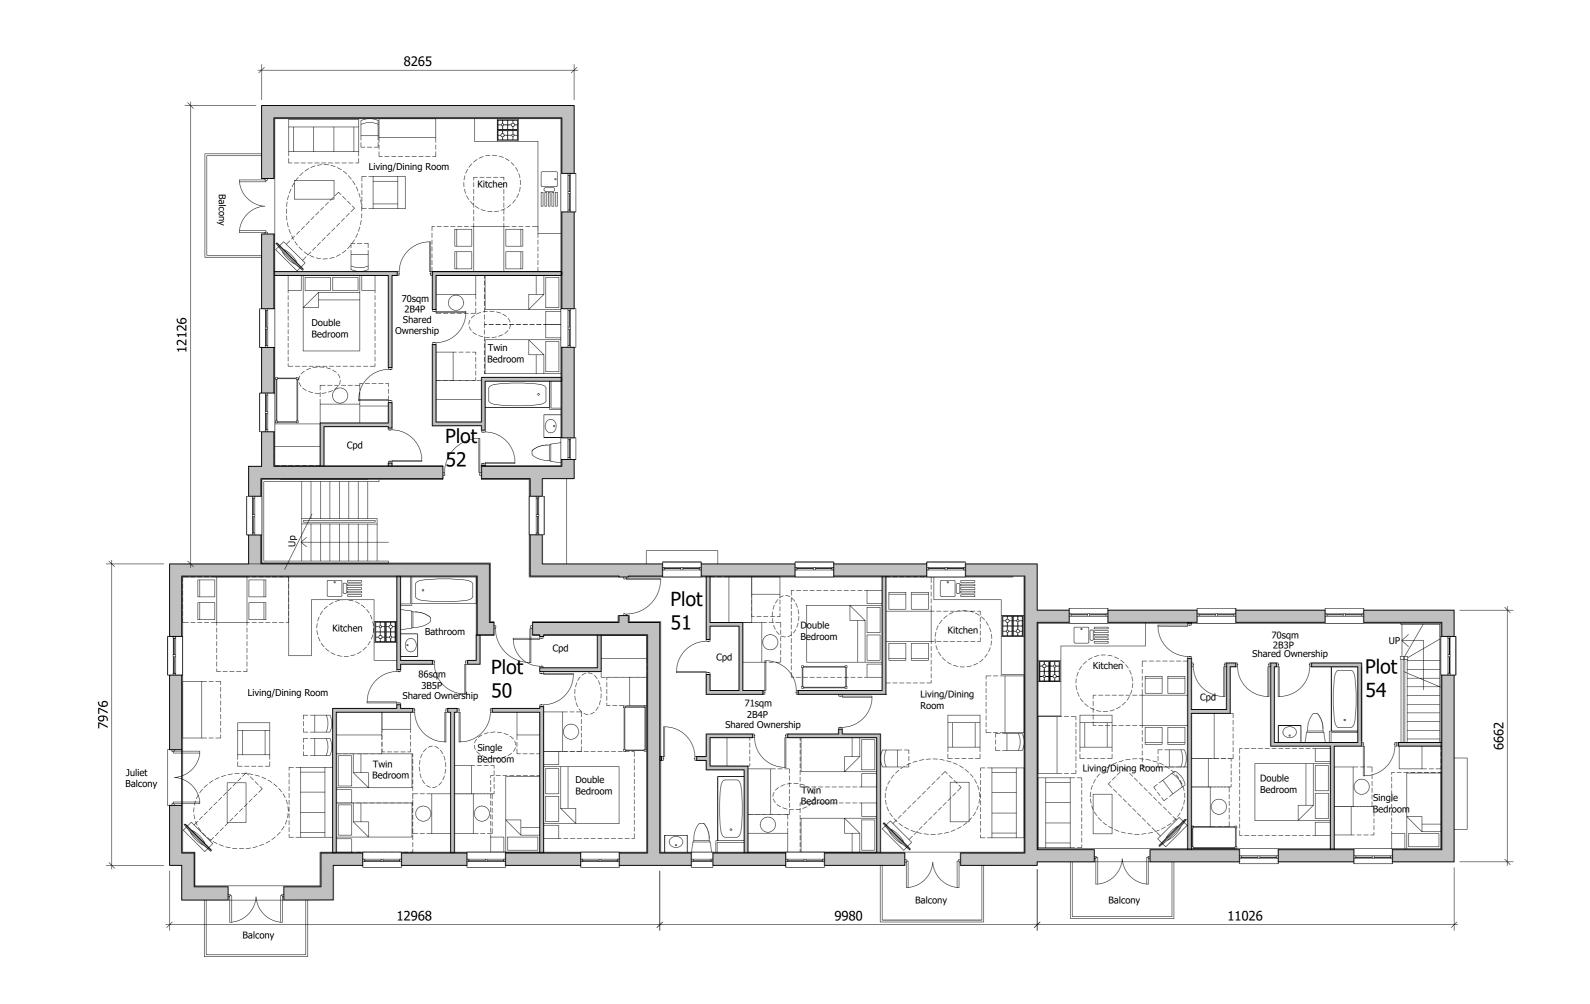

## PLANNING

Project LAND AT TEVERSHAM ROAD FULBOURN

Drawing Title APARTMENT BLOCK A FIRST FLOOR

| LIK21 LIC        | JUK               |                |                |  |
|------------------|-------------------|----------------|----------------|--|
| Date<br>15.07.19 | Scale<br>1:100@A2 | Drawn by<br>WL | Check by<br>ST |  |
| Project No       | Drawing No        |                | Revision       |  |
| 28815            | 28815-P11-91      |                | P1             |  |
|                  |                   |                |                |  |