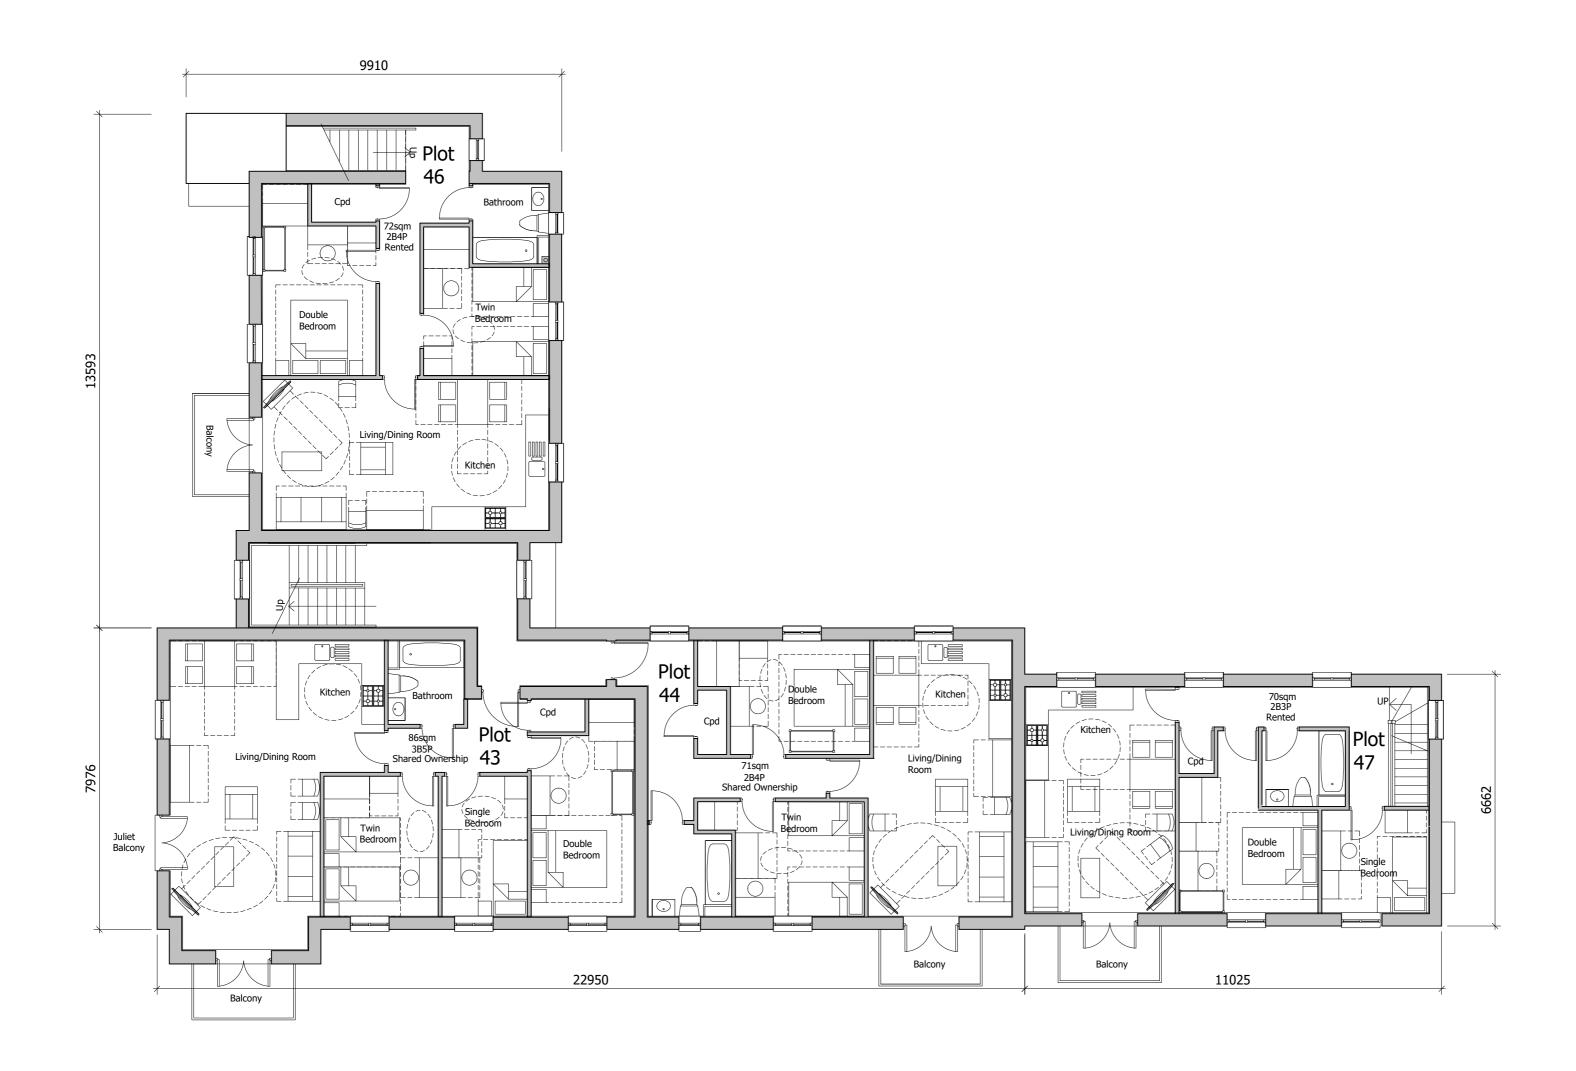

## Project LAND AT TEVERSHAM ROAD FULBOURN

Drawing Title APARTMENT BLOCK B

| FIRST FLOOR      |                             |                |                |  |  |  |  |
|------------------|-----------------------------|----------------|----------------|--|--|--|--|
| Date<br>15.07.19 | Scale<br>1:100@A2           | Drawn by<br>EM | Check by<br>SB |  |  |  |  |
| Project No 28815 | Drawing No<br>28815-P11-101 | L              | Revision P1    |  |  |  |  |
|                  |                             |                |                |  |  |  |  |