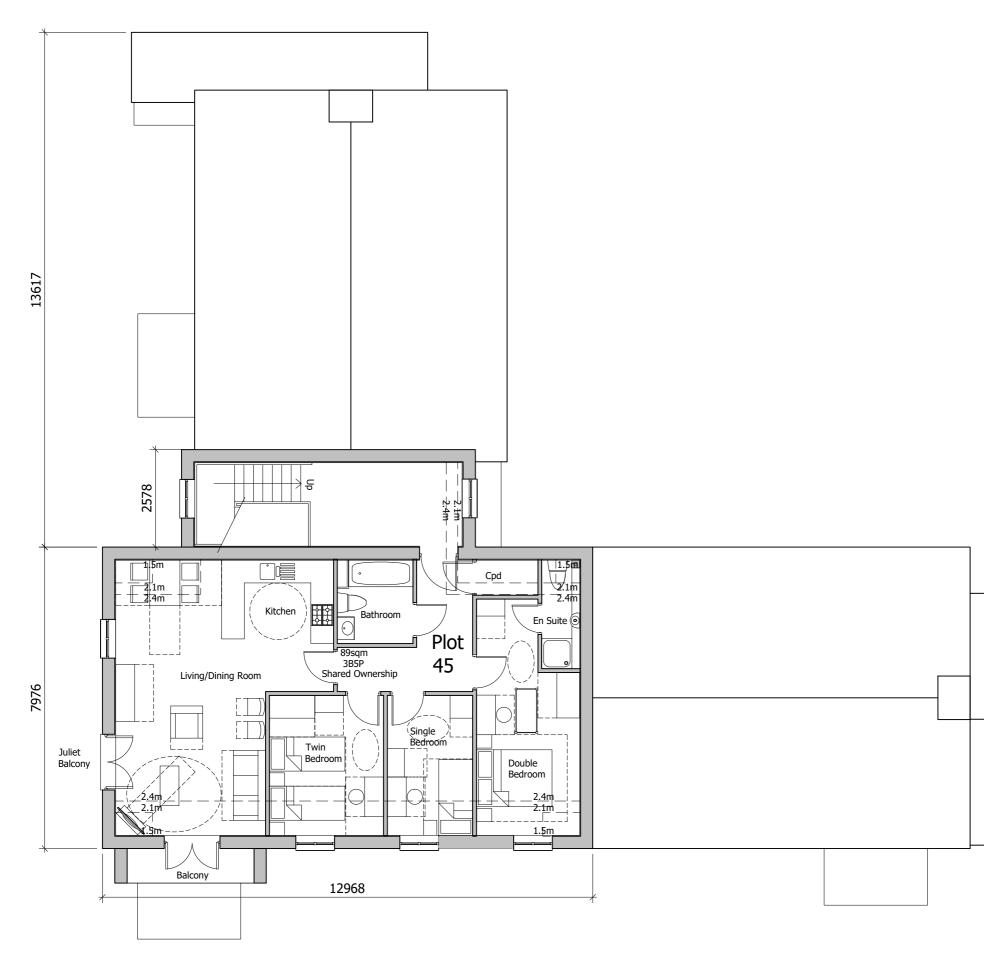

## Project LAND AT TEVERSHAM ROAD FULBOURN

## Drawing Title APARTMENT BLOCK B SECOND FLOOR

| Date<br>15.07.19 | Scale<br>1:100@A2           | Drawn by<br>EM | Check by<br>SB |  |  |  |
|------------------|-----------------------------|----------------|----------------|--|--|--|
| Project No 28815 | Drawing No<br>28815-P11-102 | 2              | Revision<br>P1 |  |  |  |