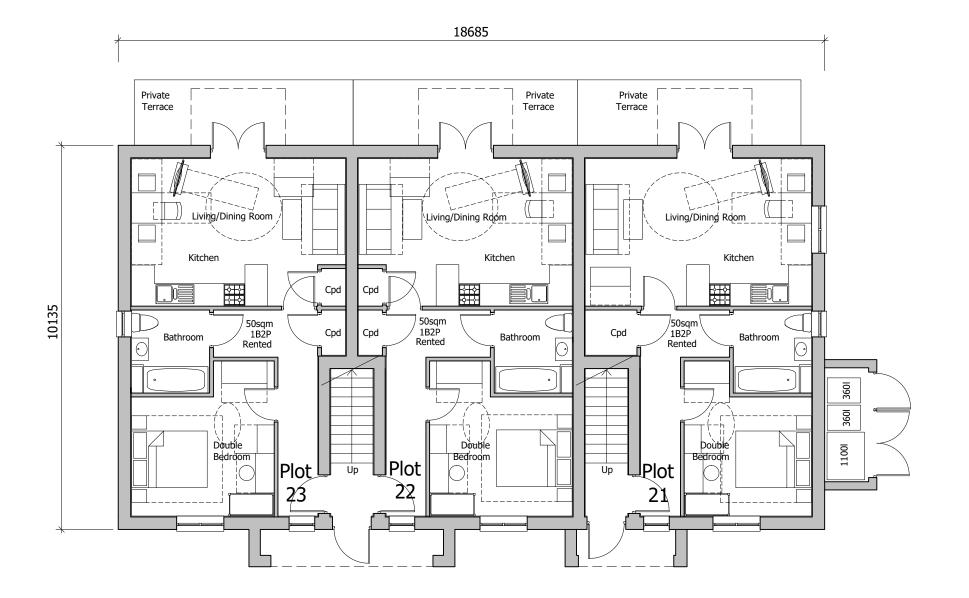

## LAND AT TEVERSHAM ROAD FULBOURN

Drawing Title

## APARTMENT BLOCK C GROUND FLOOR

 Date
 Scale
 Drawn by
 Check by

 15.07.19
 1:100@A3
 WL
 ST

 Project No
 Drawing No
 Revision

 28815
 28815-P11-110
 P1

Planning • Master Planning & Urban Design • Architecture • Landscape Planning & Design • Environmental Planning • Graphic Communication • Public Engagement • Development Economics