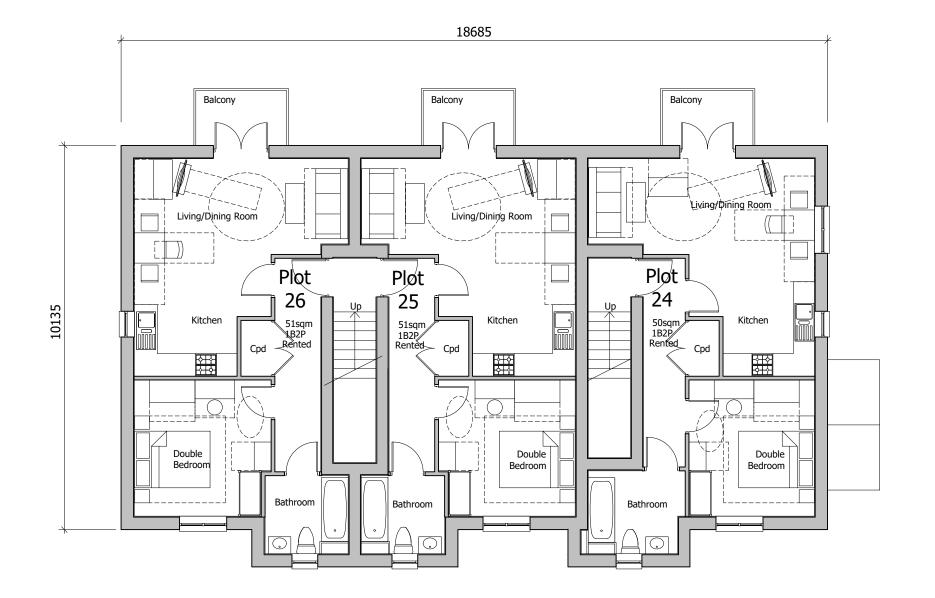

## LAND AT TEVERSHAM ROAD **FULBOURN**

Drawing Title

## APARTMENT BLOCK C FIRST FLOOR

Drawn by Check by 1:100@A3 15.07.19 WL ST Drawing No Project No Revision 28815 28815-P11-111 Ρ1

Planning • Master Planning & Urban Design • Architecture • Landscape Planning & Design • Environmental Planning • Graphic Communication • Public Engagement • Development Economics