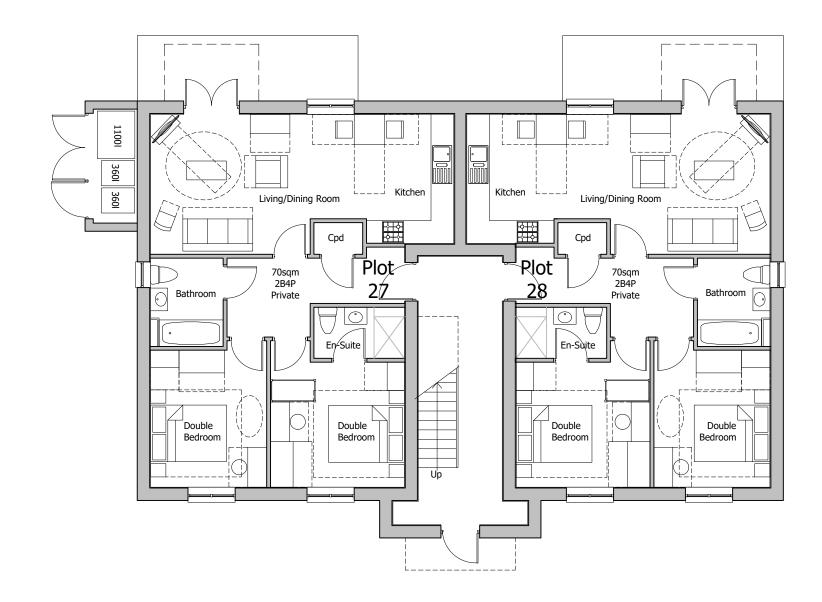

## PLANNING

Project

LAND AT TEVERSHAM ROAD FULBOURN

Drawing Title

APARTMENT BLOCK C1 **GROUND FLOOR** 

Scale

1:100@A3

Date 15.07.19