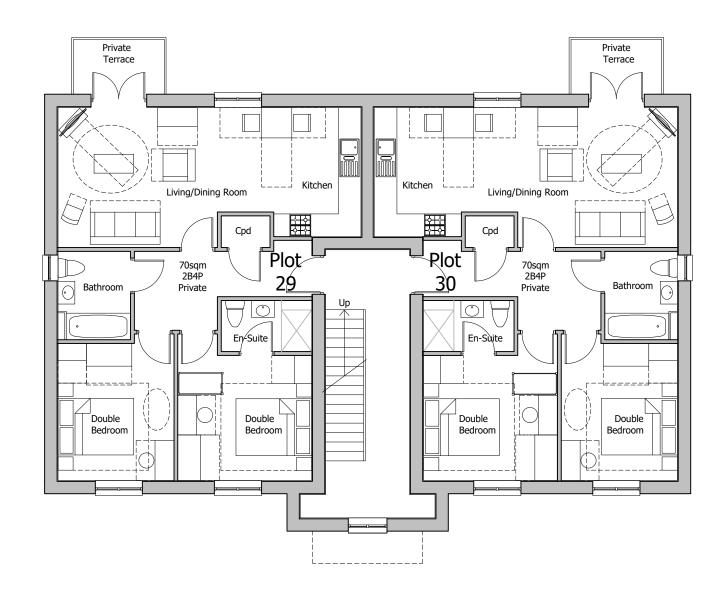

## APARTMENT BLOCK C1 FIRST FLOOR

Scale

1:100@A3

Date 15.07.19

Project No 28815

Drawing No 28815-P11-113

Drawn by Check by WL

ST