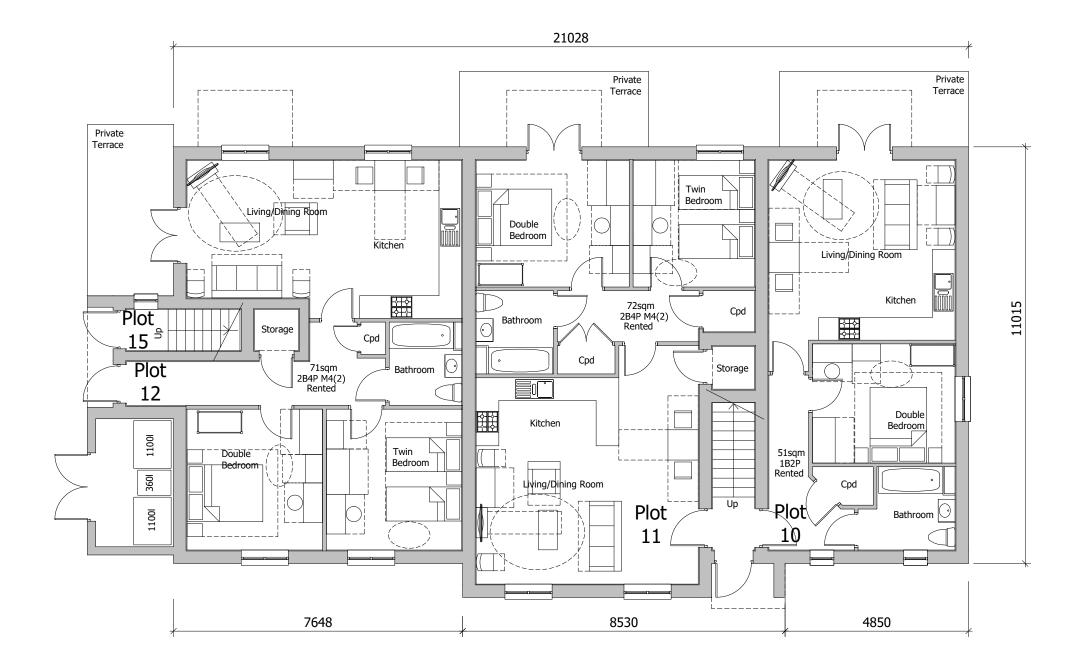

## APARTMENT BLOCK D **GROUND FLOOR**

Drawn by Check by 1:100@A3 15.07.19 WL ST Project No Drawing No Revision 28815 28815-P11-120 P1

Planning ● Master Planning & Urban Design ● Architecture ● Landscape Planning & Design • Environmental Planning • Graphic Communication • Public Engagement • Development Economics