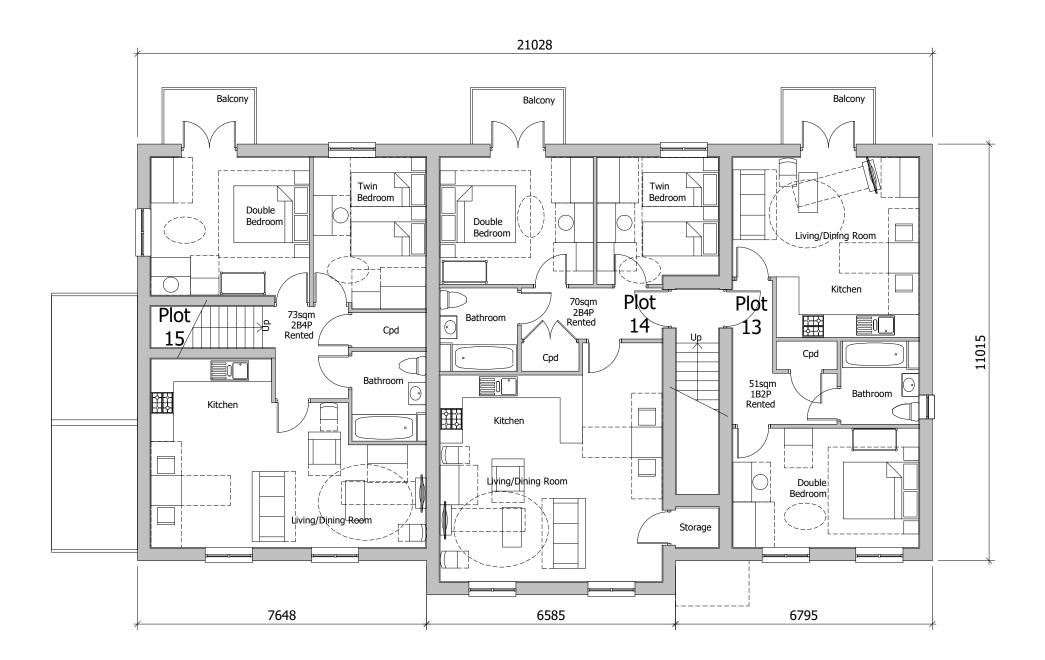

APARTMENT BLOCK D FIRST FLOOR

Date<br/>15.07.19Scale<br/>1:100@A3Drawn by<br/>WLCheck by<br/>STProject NoDrawing NoRevision2881528815-P11-121P1

Planning • Master Planning & Urban Design • Architecture • Landscape Planning & Design • Environmental Planning • Graphic Communication • Public Engagement • Development Economics