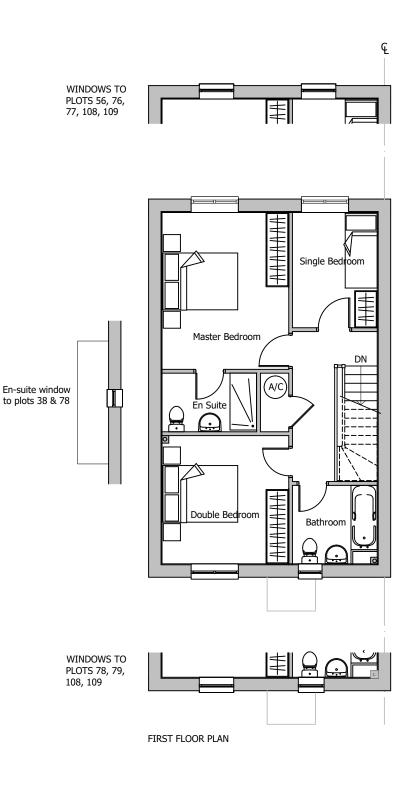

PLOT NUMBERS: AS: 2, 16, 18, 38, 39, 79 OPP: 3, 19, 78, 108, 109

REFER TO SITE LAYOUT MATERIAL PLAN A-P10-017 FOR INDIVIDUAL PLOT MATERIALS

| PARKING          |   |
|------------------|---|
| ON PLOT DRIVEWAY | 1 |
| GARAGE/CAR PORT  | 1 |

GENERAL PRINCIPLE PARKING PROVISION REFER TO SKETCH APPRAISAL LAYOUT (SK 001) FOR INDIVIDUAL PLOT SITUATIONS

| 0    | 1       | 2 | 3 | 4 | 5m |
|------|---------|---|---|---|----|
|      |         |   |   |   |    |
|      |         |   |   |   |    |
| SCAL | F 1:100 |   |   |   |    |