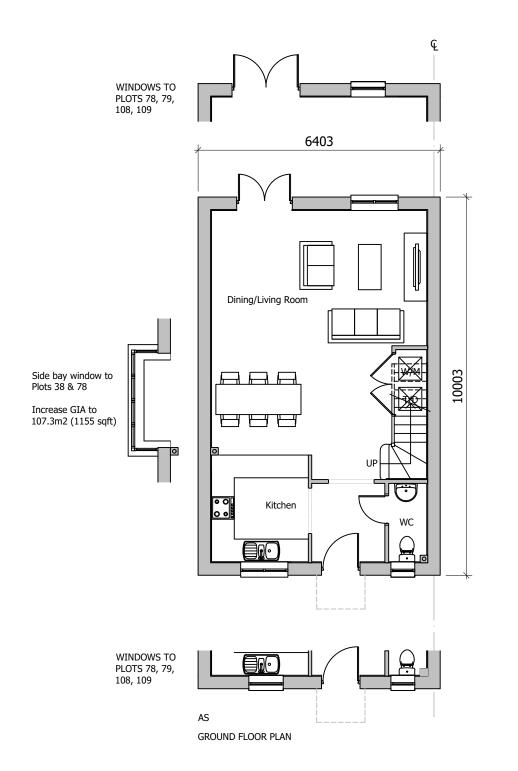

PLOT NUMBERS: AS: 2, 16, 18, 38, 39, 79 OPP: 3, 19, 78, 108, 109

REFER TO SITE LAYOUT MATERIAL PLAN A-P10-017 FOR INDIVIDUAL PLOT MATERIALS

| PARKING          |   |
|------------------|---|
| ON PLOT DRIVEWAY | 1 |
| GARAGE/CAR PORT  | 1 |

GENERAL PRINCIPLE PARKING PROVISION REFER TO SKETCH APPRAISAL LAYOUT (SK 001) FOR INDIVIDUAL PLOT SITUATIONS

| 0    | 1       | 2 | 3 | 4 | 5m |
|------|---------|---|---|---|----|
|      |         |   |   |   |    |
|      |         |   |   |   |    |
| SCAL | F 1:100 |   |   |   |    |