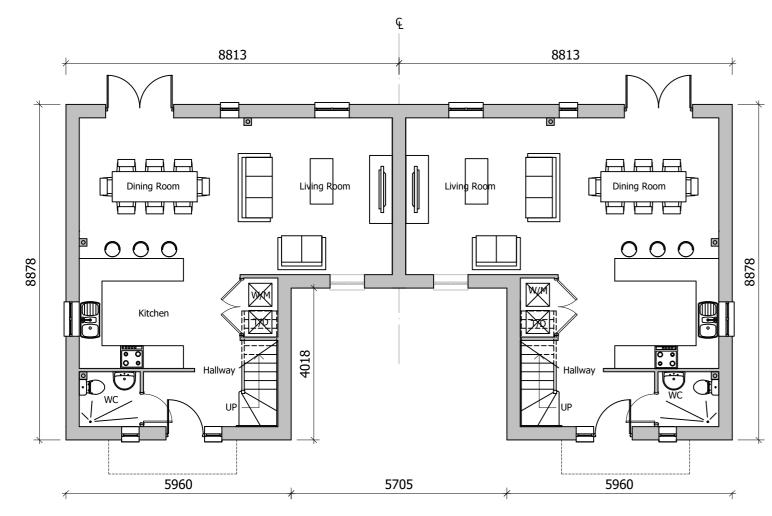

FIRST FLOOR PLAN

AS GROUND FLOOR PLAN

PLOT NUMBERS: AS: 63, 73

OPP: 62, 72

FIRST FLOOR PLAN

PLOT NUMBERS: AS: 1

GROUND FLOOR PLAN

PLOT NUMBERS: AS: 1, 63, 73 OPP: 62, 72