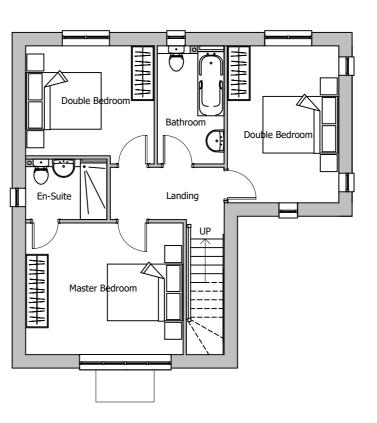

FIRST FLOOR PLAN

AS GROUND FLOOR PLAN

PLOT NUMBERS: AS: 63, 73

OPP: 62, 72

FIRST FLOOR PLAN

PLOT NUMBERS: AS: 1

GROUND FLOOR PLAN

PLOT NUMBERS: AS: 1, 63, 73 OPP: 62, 72