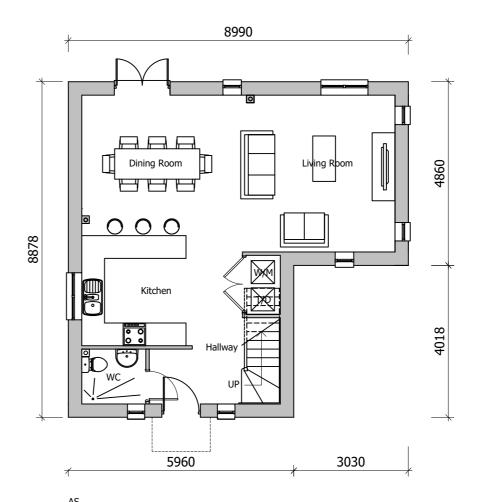

FIRST FLOOR PLAN

AS GROUND FLOOR PLAN

PLOT NUMBERS: AS: 63, 73

OPP: 62, 72

FIRST FLOOR PLAN

PLOT NUMBERS: AS: 1

GROUND FLOOR PLAN

PLOT NUMBERS: AS: 1, 63, 73 OPP: 62, 72