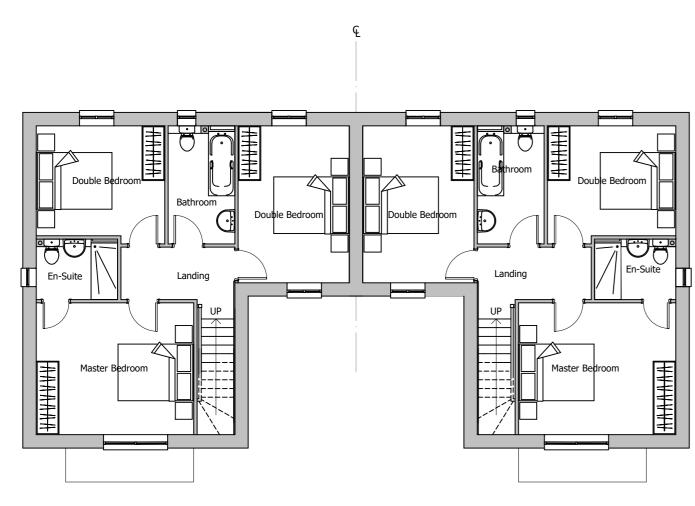

FIRST FLOOR PLAN

AS GROUND FLOOR PLAN

PLOT NUMBERS: AS: 63, 73

OPP: 62, 72

FIRST FLOOR PLAN

PLOT NUMBERS: AS: 1

GROUND FLOOR PLAN

PLOT NUMBERS: AS: 1, 63, 73 OPP: 62, 72