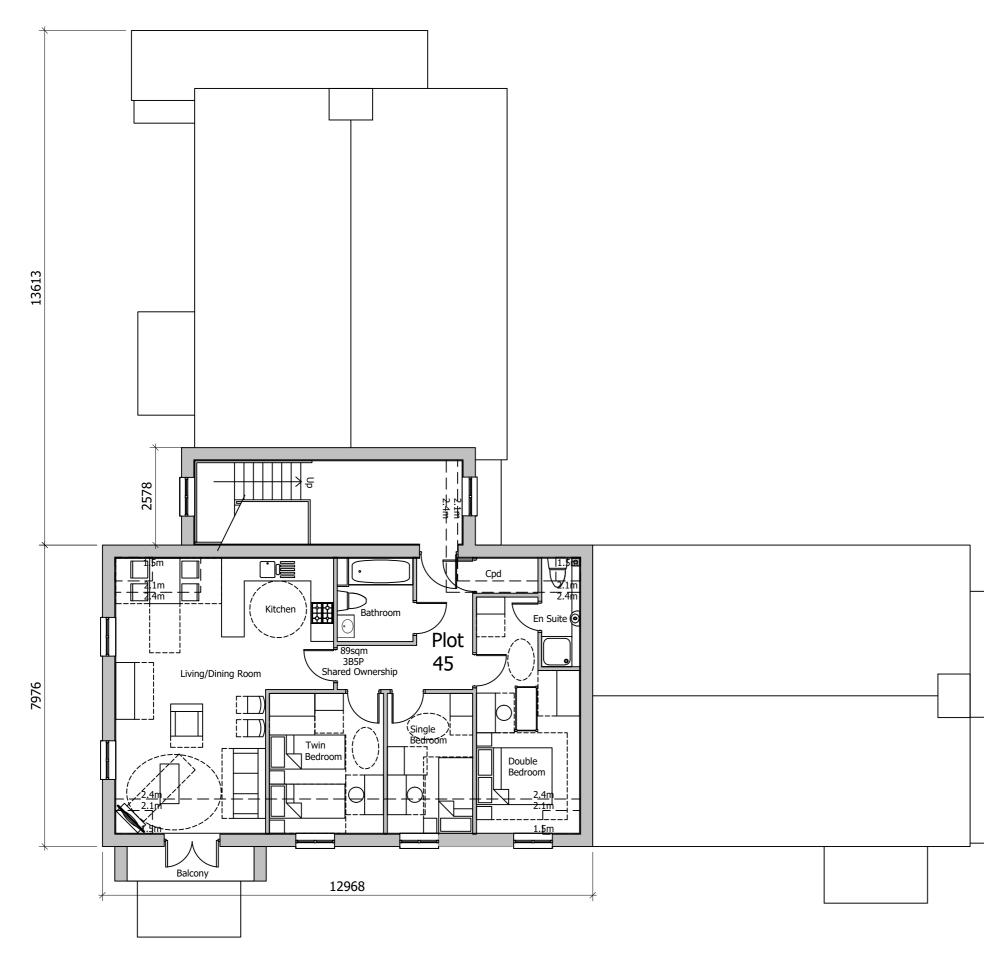

## Project LAND AT TEVERSHAM ROAD FULBOURN

Drawing Title APARTMENT BLOCK B SECOND ELOOR

| SECUND FLOOR     |                          |                |             |  |  |  |  |
|------------------|--------------------------|----------------|-------------|--|--|--|--|
| Date<br>15.07.19 | Scale<br>1:100@A2        | Drawn by<br>EM | Check by SB |  |  |  |  |
| Project No 28815 | Drawing No 28815-P11-102 | 2              | Revision P2 |  |  |  |  |