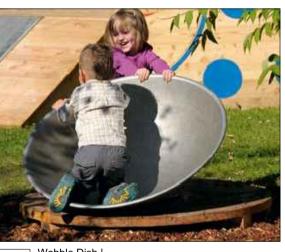

Wobble Dish | PE5 Supplier: Timber Play | Product Code: 6.27300 Fixing: As per manufacturer's detail specifications

PE6 3 Stepping logs| Supplier: Timber Play | Product Codes: 6.82003; 6.82004; 682005; Fixing: As per manufacturer's specifications