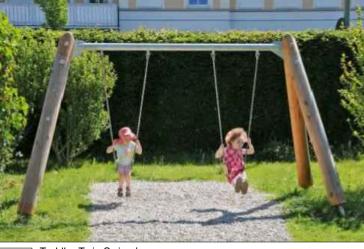

## PROPOSED PLAY ELEMENTS

PE1 Cradle Nest Special Supplier: Timber Play | Product Code: 6.14520 Fixing: As per manufacturer's detail specifications

| Toddler Twin Swing | | Supplier: Timber Play | Product Code: 6.12720 Fixing: As per manufacturer's detail specifications