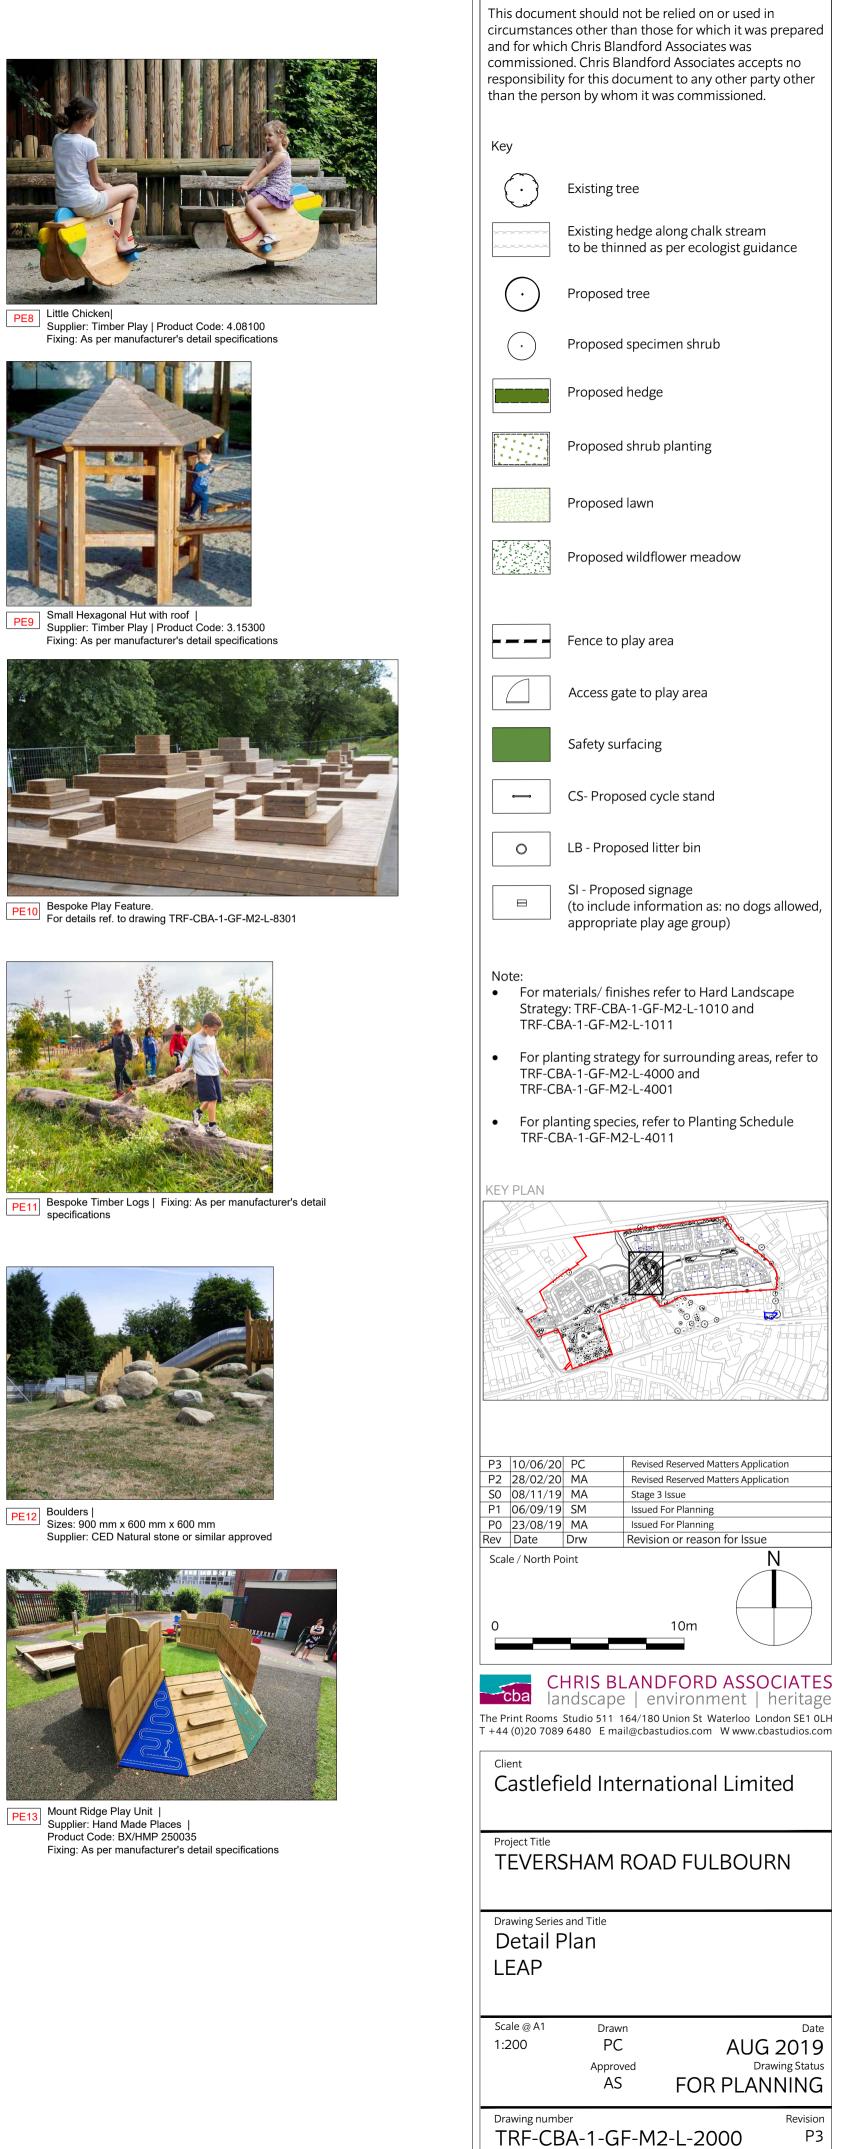

## PROPOSED PLAY ELEMENTS

PE1 Cradle Nest Special Supplier: Timber Play | Product Code: 6.14520 Fixing: As per manufacturer's detail specifications

| Toddler Twin Swing | | Supplier: Timber Play | Product Code: 6.12720 Fixing: As per manufacturer's detail specifications

 
 PE3
 Stepping Stones | Granite | Varied shapes with min.

 size 0.9 x 0.9 m
 Finish: Flamed | Colour: Beige |
Contractor to submit proposal

PE4 Slide | Stainless Steel | 3500 L x 1500 W x 1800 + 550mm H Attached at top and bottom with mounting plates Product: 3.64210 | Supplier: Richter Spielgeräte GmbH Fixed to manufacturer's recommendation

Wobble Dish | PE5 Supplier: Timber Play | Product Code: 6.27300 Fixing: As per manufacturer's detail specifications

PE6 3 Stepping logs| Supplier: Timber Play | Product Codes: 6.82003; 6.82004; 682005; Fixing: As per manufacturer's specifications

PE7 Large Spinner | Supplier: Timber Play | Product Code: 6.26402 Fixing: As per manufacturer's detail specifications

PE9

PE12