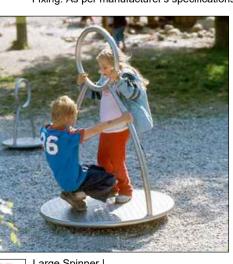

PE7 Large Spinner | Supplier: Timber Play | Product Code: 6.26402 Fixing: As per manufacturer's detail specifications

PE9

PE12