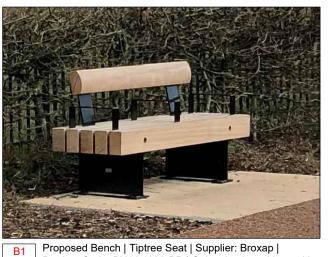

S:\projects\11129501 Teversham Road Fulbourn\4 CAD\4 Revised Reserved Matters Application\TRF-CBA-1-GF-M2-L-2000.dwg

Proposed Bench | Bespoke Bench | Fixing: As per manufacturer's specifications For details ref. to drawing TRF-CBA-1-GF-M2-L-8300