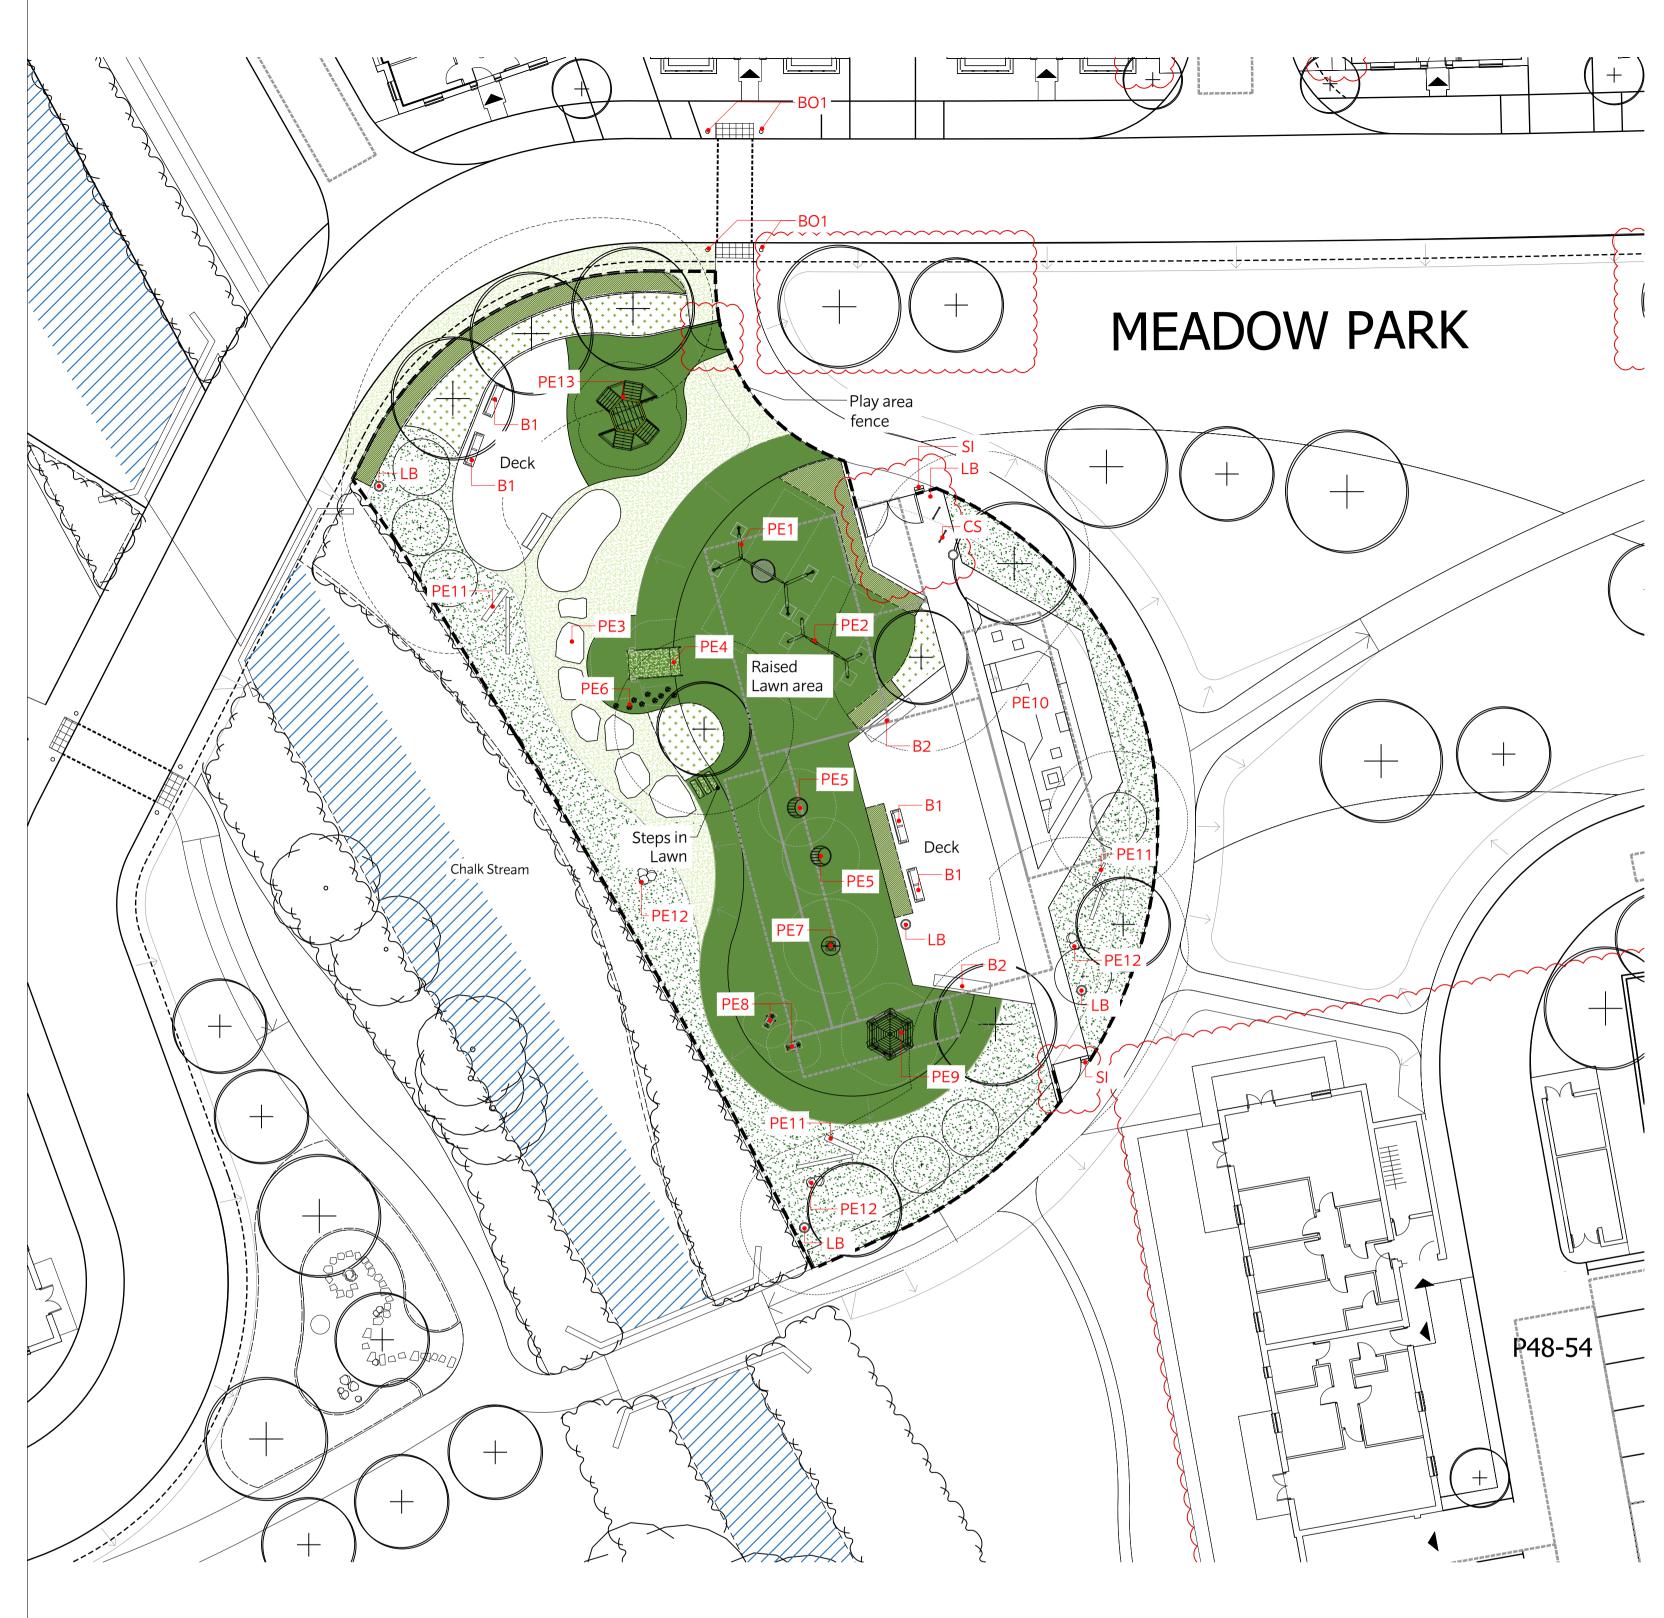

## PROPOSED FURNITURE

Proposed Bench | Tiptree Seat | Supplier: Broxap | Product Code: BX14 4030-BP | Galvanized steel legs with treated softwood | Finish: Black powder coated for metal members & arm rests| Fixing: Root fixed as per manufacturer's specifications