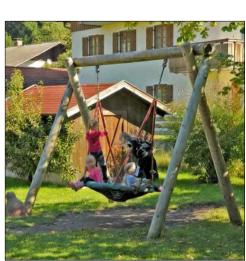

## PROPOSED PLAY ELEMENTS

PE1 Cradle Nest Special Supplier: Timber Play | Product Code: 6.14520 Fixing: As per manufacturer's detail specifications

| Toddler Twin Swing | | Supplier: Timber Play | Product Code: 6.12720 Fixing: As per manufacturer's detail specifications