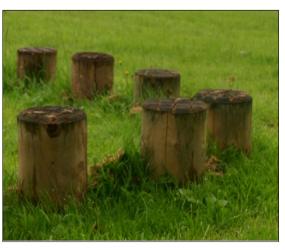

Wobble Dish | PE5 Supplier: Timber Play | Product Code: 6.27300 Fixing: As per manufacturer's detail specifications

PE6 3 Stepping logs| Supplier: Timber Play | Product Codes: 6.82003; 6.82004; 682005; Fixing: As per manufacturer's specifications