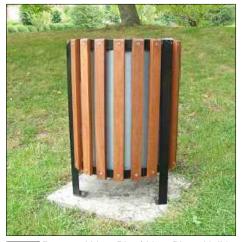

LB Proposed Litter Bins | Litter Bins with lid Supplier: Furnitubes - Tenby Litter Bin | Product Code: TSL 231 Dimensions: 530(ø) x 750 (H) | Fixing: Root fixed as per manufacturer's detail specifications