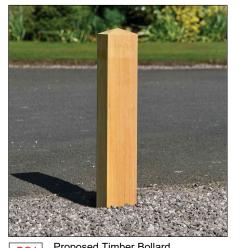

BO1 Proposed Timber Bollard Timber Bollard | Supplier: Broxap | Product Code: BX17 Pointed - Square Dimensions: 150x150mm x1000mm | Fixing: Fixed into concrete footing. Reflective bands in rebates. Granite setts surrounded.