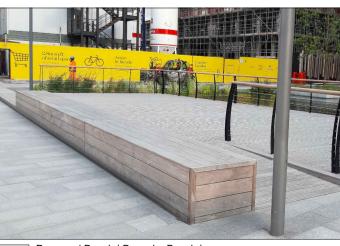

Proposed Cycle Stands Sheffield Cycle Stand| Supplier: Broxap | CS Product Code: BXMW/GS/Sheffield-Stand | Finish: Galvanized steel Black powder coated | Fixing: Root fixed as per manufacturer's specifications