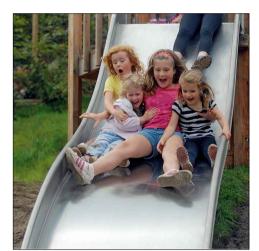

 
 PE3
 Stepping Stones | Granite | Varied shapes with min.

 size 0.9 x 0.9 m
 Finish: Flamed | Colour: Beige |
Contractor to submit proposal

PE4 Slide | Stainless Steel | 3500 L x 1500 W x 1800 + 550mm H Attached at top and bottom with mounting plates Product: 3.64210 | Supplier: Richter Spielgeräte GmbH Fixed to manufacturer's recommendation