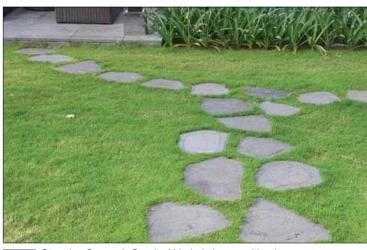

 
 PE3
 Stepping Stones | Granite | Varied shapes with min.

 size 0.9 x 0.9 m
 Finish: Flamed | Colour: Beige |
Contractor to submit proposal

PE4 Slide | Stainless Steel | 3500 L x 1500 W x 1800 + 550mm H Attached at top and bottom with mounting plates Product: 3.64210 | Supplier: Richter Spielgeräte GmbH Fixed to manufacturer's recommendation