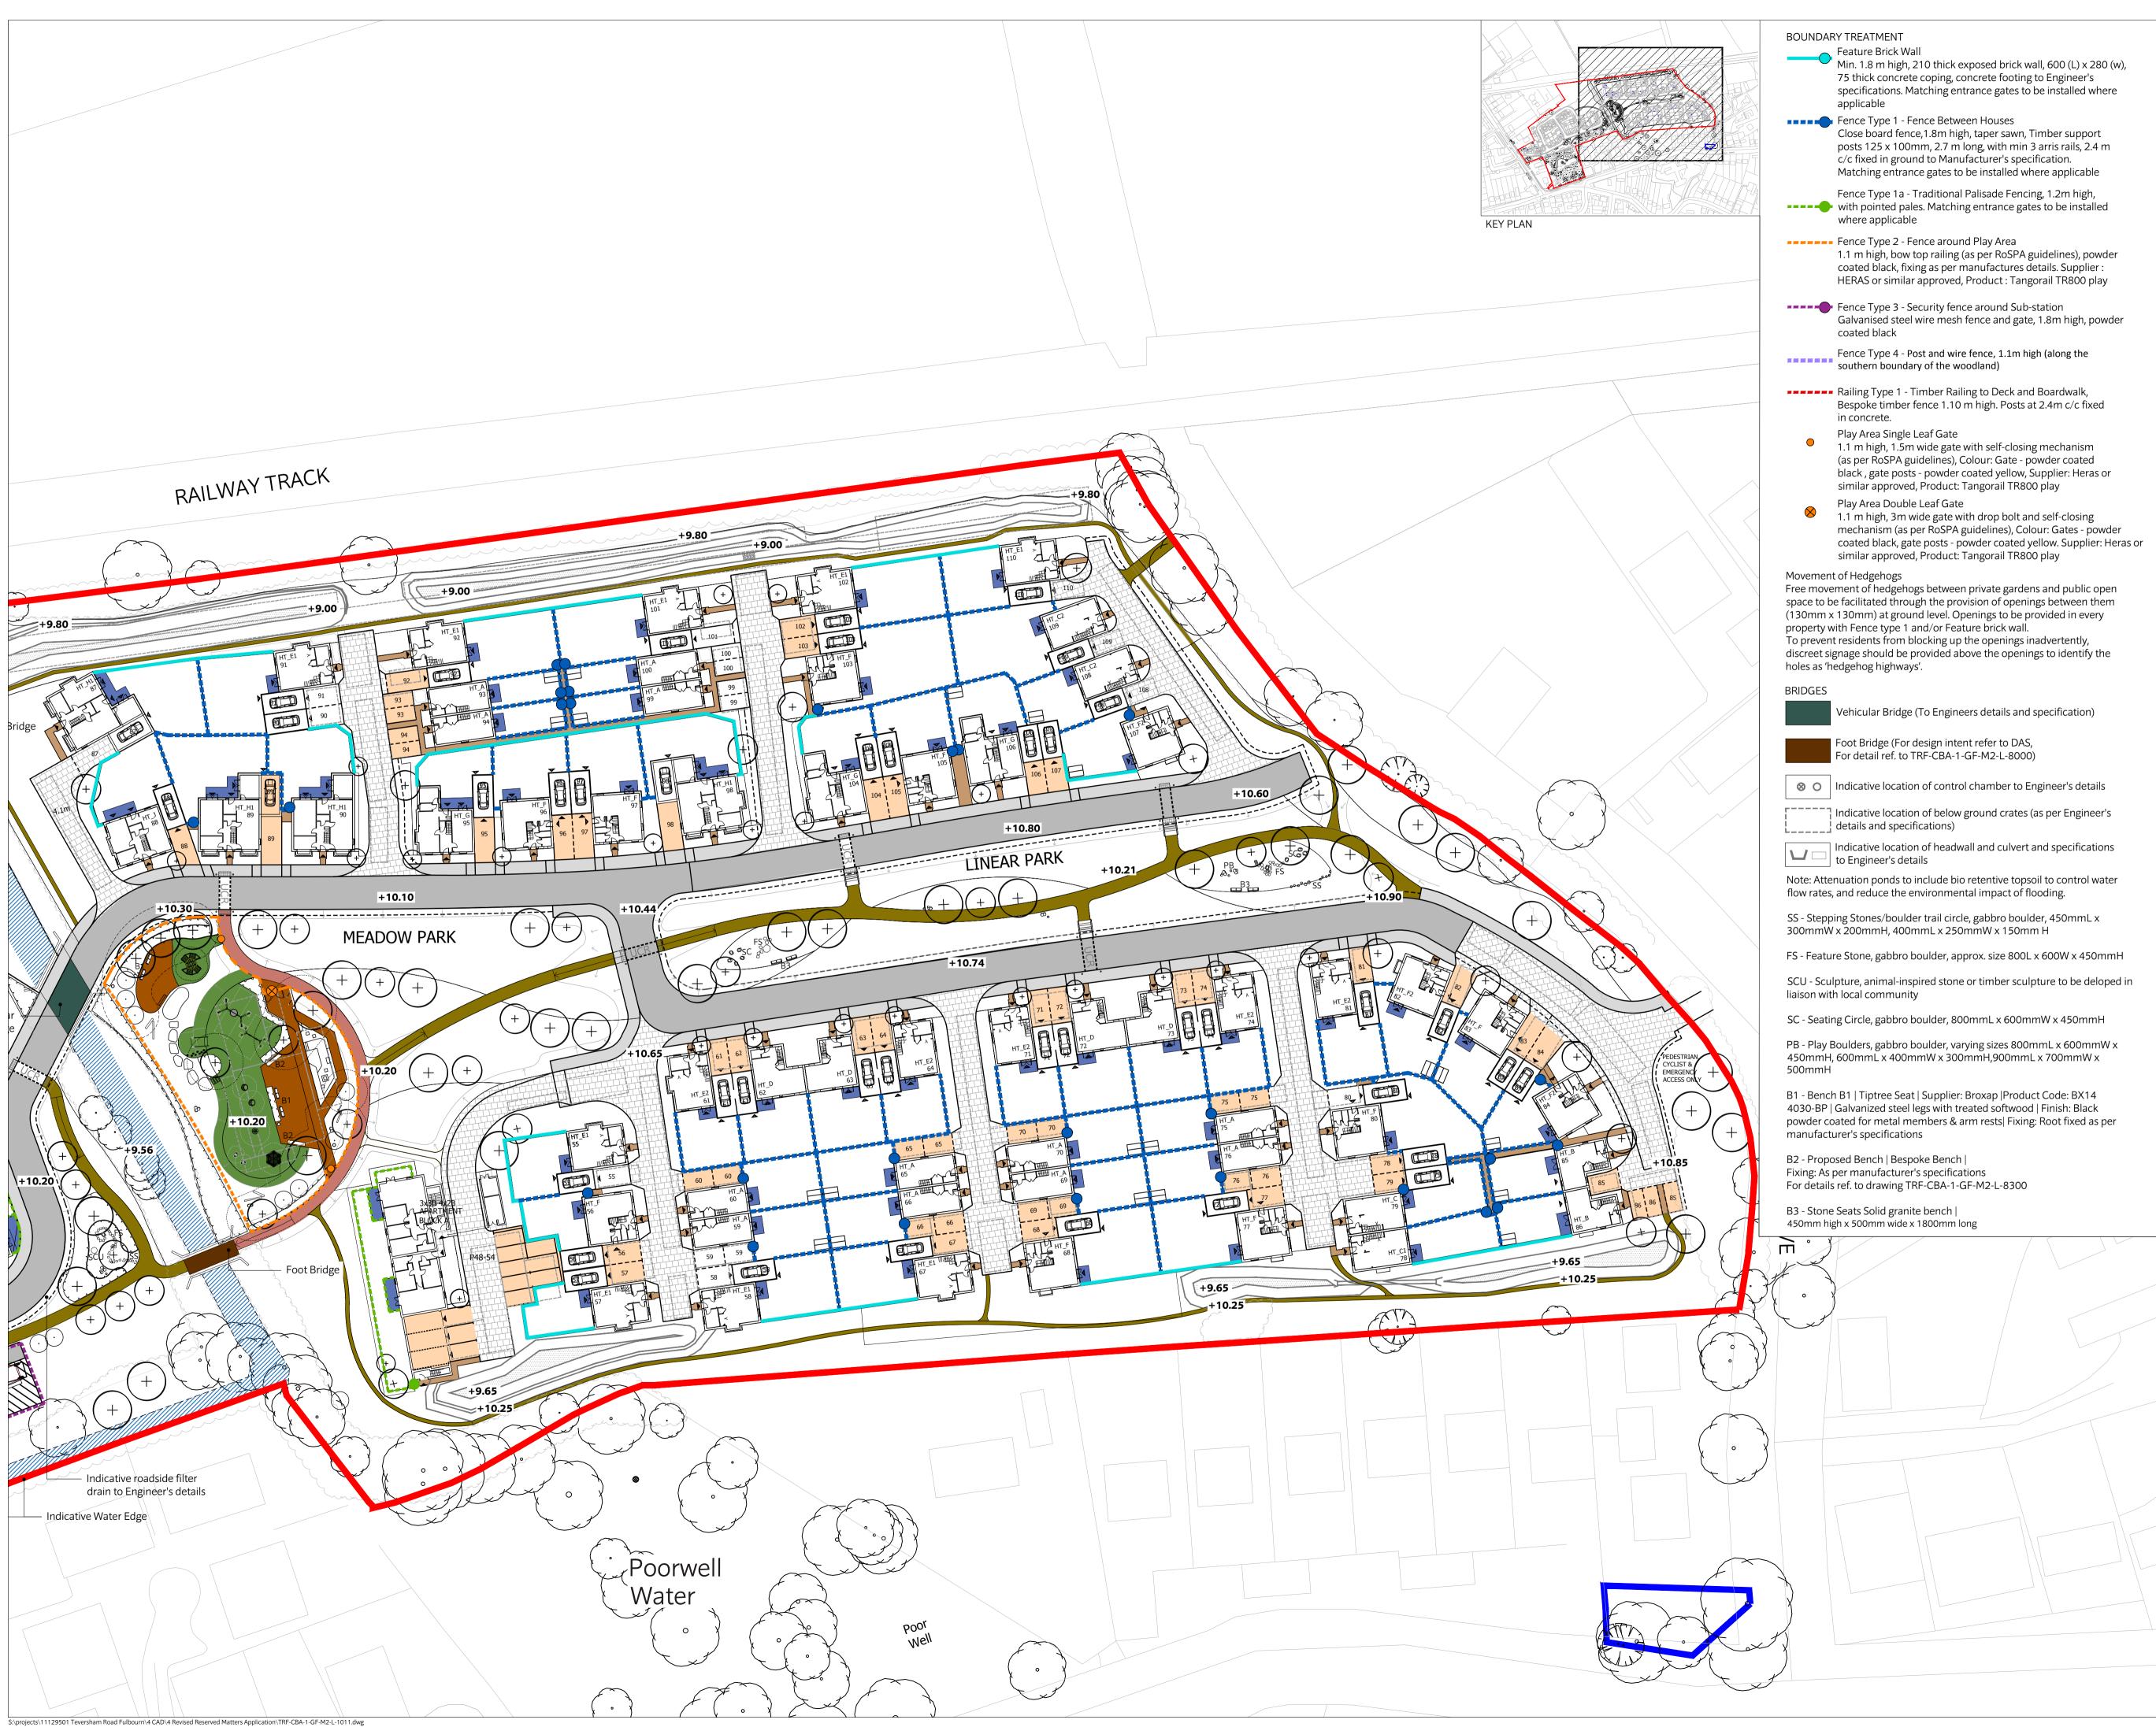

Site boundary

Other Land Under Applicant's Control

| FINISHE            | S                                                 |                                                                                                                   |                                                                                                                                                                                                                                                                                                                   |
|--------------------|---------------------------------------------------|-------------------------------------------------------------------------------------------------------------------|-------------------------------------------------------------------------------------------------------------------------------------------------------------------------------------------------------------------------------------------------------------------------------------------------------------------|
|                    | Ro                                                |                                                                                                                   | Vehicular Tarmac Housing Estate<br>ineer's specifications<br>Grey                                                                                                                                                                                                                                                 |
|                    | 12                                                | 5mm Raise                                                                                                         | Tarmac for Pedestrian Footpaths<br>ed Footpath, To Engineer's<br>5, Colour : Light Grey                                                                                                                                                                                                                           |
|                    | Sur<br>Siz<br>Ag<br>Pro<br>F4.<br>Co<br>thi<br>ap | rface. Perm<br>e: 200x100<br>gregate Inc<br>oduct : Infil<br>Proposed<br>cess Route<br>ncrete slak<br>ck, Supplie | Paving Type 1 - Shared<br>neable concrete block paving,<br>Dx80 mm thick, Supplier:<br>dustries or similar approved,<br>ta, Colour: Autumn<br>Paving Type 2<br>to Houses / Private Gardens<br>paving, Size: 450 x 450 x 50 mm<br>er: Aggregate Industries or similar<br>poduct : Andover textured paving,<br>grey |
|                    | Pe<br>Siz<br>Ag<br>Pro                            | rmeable Co<br>e: 200 x 10<br>gregate Inc<br>oduct : And                                                           | Paving Type 3 - Car parks.<br>oncrete block paving,<br>00 x 80 mm thick, Supplier:<br>dustries or similar approved,<br>lover textured Infilta permeable<br>r : Light grey                                                                                                                                         |
|                    | Pe<br>A:1<br>24                                   | rmeable Co<br>60 x 120n<br>0mm, 60 n                                                                              | Paving Type 4 - LEAP access route.<br>oncrete Paving Block,<br>nm, B:160 x 160mm, C:160 x<br>nm thk, Supplier: Marshalls or<br>ved, Product: Tegula Priora Harvest                                                                                                                                                |
|                    | Mi<br>co                                          | n 12mm gr<br>mpaction.                                                                                            | Breedon Paths - Pedestrian routes<br>rade size, 50mm surface layer after<br>150mm MOT Type 1 sub-base with<br>eet below. Colour - golden amber.                                                                                                                                                                   |
|                    | foo<br>Ha                                         | otbridge; H<br>rdwood, 2 <sup>-</sup>                                                                             | Decking Type 1 For Boardwalks &<br>ardwood timber decking, IPe FSC<br>1mm thick,145mm wide,<br>ral, Finish: Plain with anti-slip strips                                                                                                                                                                           |
|                    | Co<br>or                                          | mposite de<br>similar app                                                                                         | Decking Type 2 For Play area<br>ecking - Terrafina, Supplier- Kinley<br>proved, 21mm thick,146mm wide,<br>Brown, Finish: Yacht- grooved,                                                                                                                                                                          |
|                    | Pro<br>Pla<br>De<br>F1<br>Co                      | iybond or s<br>pth to suit<br>1. Private t                                                                        | ber Bark Chippings. Supplier:<br>im. Colour: Green/Brown<br>safety surfacing requirements                                                                                                                                                                                                                         |
| <u> </u>           |                                                   | controlled o                                                                                                      | rossing to Cambridgeshire<br>Specification                                                                                                                                                                                                                                                                        |
| KERBS &            |                                                   |                                                                                                                   |                                                                                                                                                                                                                                                                                                                   |
| Siz                | e 200                                             | x 100 x 85                                                                                                        | hannels to Roads.<br>mm thick, Supplier: Marshalls<br>, Colour: Dark grey                                                                                                                                                                                                                                         |
| 12<br>Su           | 5mm<br>pplier:                                    | upstand, Si<br>Marshalls                                                                                          | front of footpath<br>ize: 145 x 255 x 915mm,<br>or similar approved, Product:<br>Colour: Charcoal                                                                                                                                                                                                                 |
| Co<br>Su           | ncrete<br>pplier:                                 | e Edging, Si<br>Marshalls                                                                                         | to back for footpath<br>ze: 63 x 150 x 915 mm,<br>or similar approved, Product:<br>g, Colour: Charcoal                                                                                                                                                                                                            |
| NOTE: F<br>drawing |                                                   |                                                                                                                   | g refer to Engineer's                                                                                                                                                                                                                                                                                             |
|                    | /11/20                                            |                                                                                                                   | Revised submission. Levels.                                                                                                                                                                                                                                                                                       |
| P4 09,             | /06/20                                            | PC                                                                                                                | Revised submission<br>Revised submission                                                                                                                                                                                                                                                                          |

P3 11/03/20 PC Revised submission P2 28/02/20 PC **Revised Reserved Matters Application** S0 08/11/19 MA Stage 3 Issue P1 06/09/19 SM Issued For Planning P0 23/08/19 SM Rev Date Drw Issued For Planning Revision or reason for Issue Scale / North Point

Project Title TEVERSHAM ROAD FULBOURN

Drawing Series and Title 1000 SERIES

Hard Landscape Strategy - SHEET 2

Scale @ A1 Drawn 1:500 PC Approved AS

AUG 2019 **Drawing Status** FOR PLANNING

Drawing number TRF-CBA-1-GF-M2-L-1011