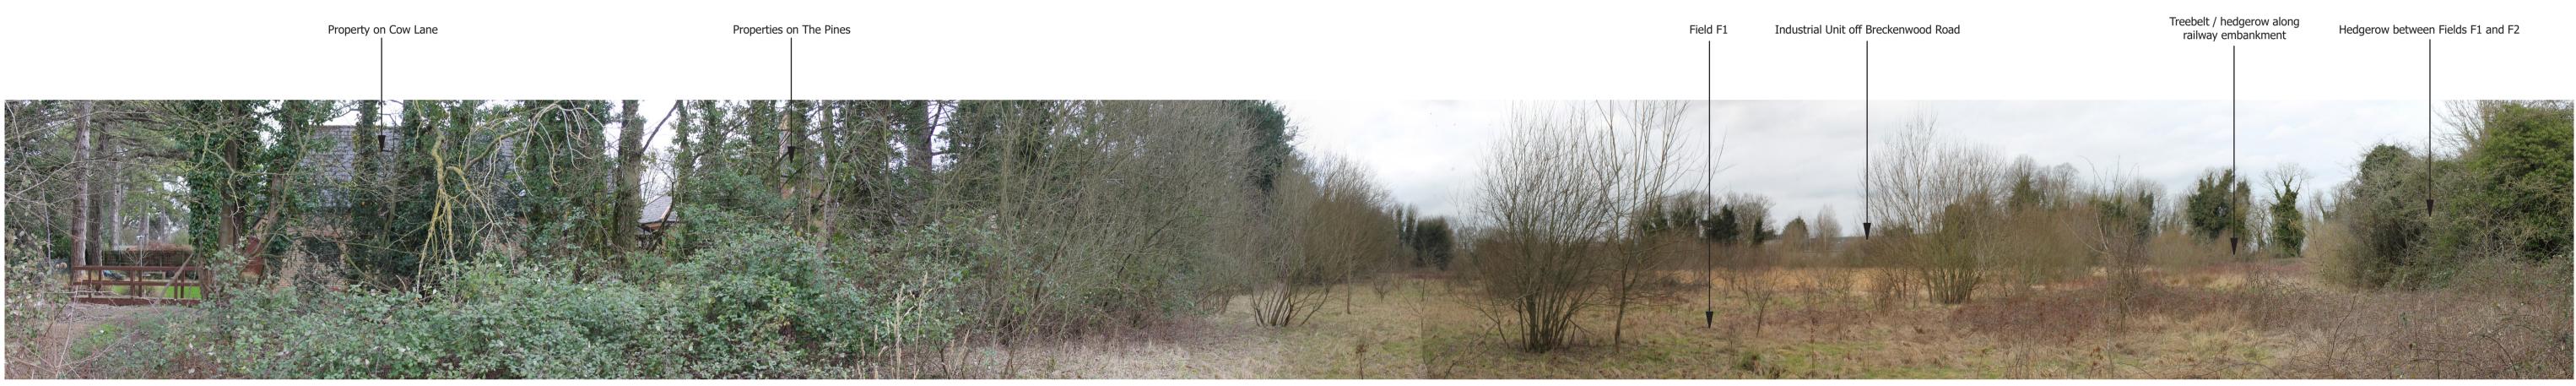

APPEAL SITE APPRAISAL PHOTOGRAPH A

APPEAL SITE APPRAISAL PHOTOGRAPH B

## APPEAL SITE APPRAISAL PHOTOGRAPH C

**PROJECT NUMBER:** 25542 **PROJECT NAME:** LAND AT TEVERSHAM ROAD, FULBOURN

**DATE TAKEN:** PHOTOGRAPH A - C VISUALISATION TYPE: FEB 2022 TYPE 1

SITE APPRAISAL PHOTOGRAPHS