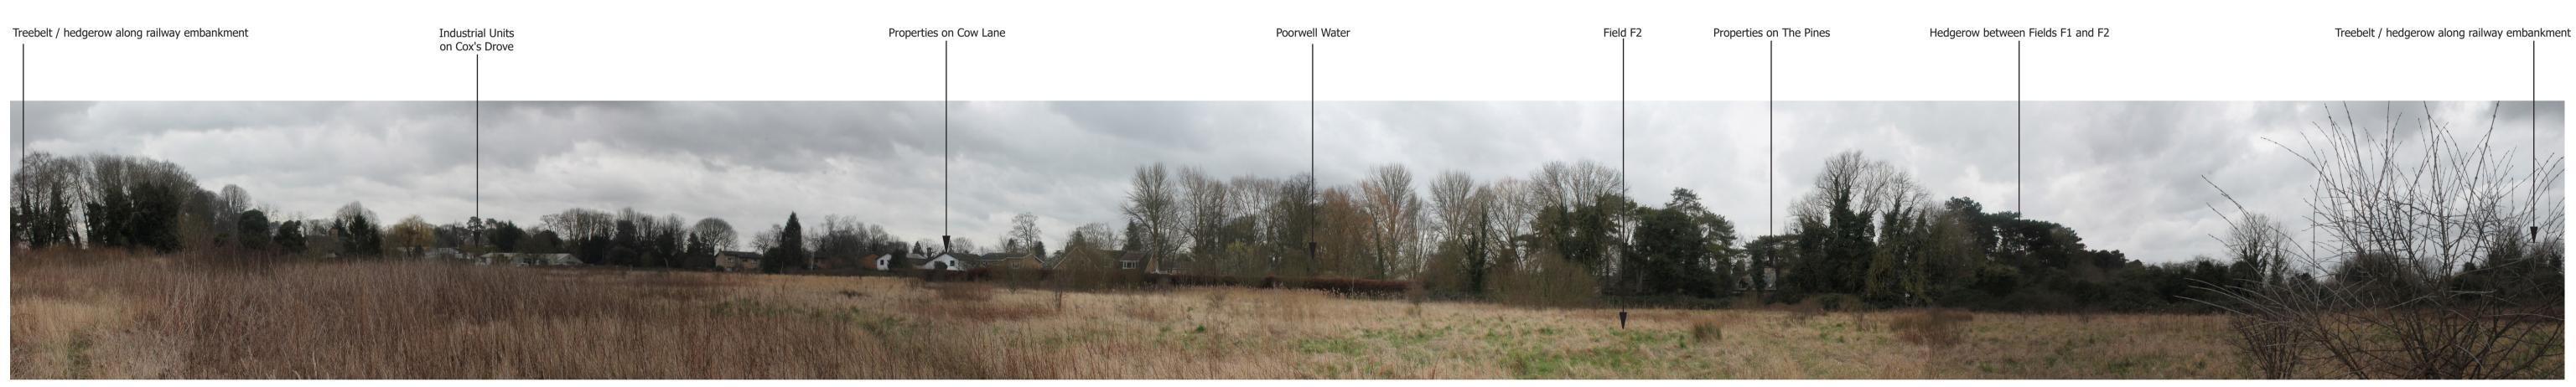

Hedgerow between Fields F1 and F2

APPEAL SITE APPRAISAL PHOTOGRAPH D

APPEAL SITE APPRAISAL PHOTOGRAPH E

APPEAL SITE APPRAISAL PHOTOGRAPH F

| <b>PROJECT NUMBER:</b> | 25542                   |
|------------------------|-------------------------|
| <b>PROJECT NAME:</b>   | LAND AT TEVERSHAM ROAD, |
|                        | FULBOURN                |

SITE APPRAISAL PHOTOGRAPHS PHOTOGRAPH D - F

**DATE TAKEN:** VISUALISATION TYPE: FEB 2022 TYPE 1

APPEAL SITE APPRAISAL PHOTOGRAPH G

SITE APPRAISAL PHOTOGRAPH H:

SITE APPRAISAL PHOTOGRAPH I:

| <b>PROJECT NUMBER:</b> | 25542                   |
|------------------------|-------------------------|
| <b>PROJECT NAME:</b>   | LAND AT TEVERSHAM ROAD, |
|                        | FULBOURN                |