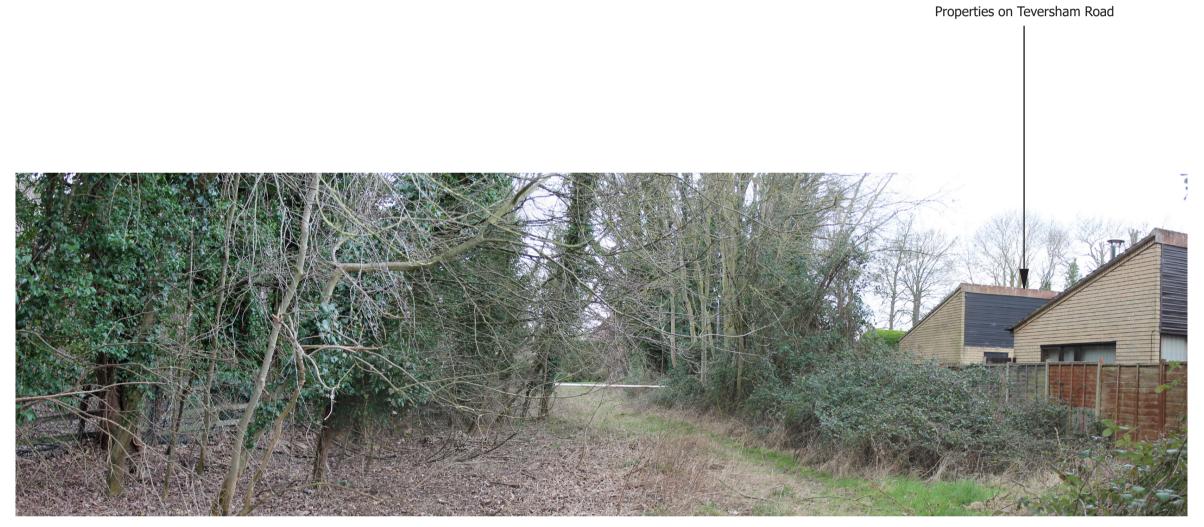

SITE APPRAISAL PHOTOGRAPHS PHOTOGRAPH D - F

**DATE TAKEN:** VISUALISATION TYPE: FEB 2022 TYPE 1

APPEAL SITE APPRAISAL PHOTOGRAPH G

SITE APPRAISAL PHOTOGRAPH H:

SITE APPRAISAL PHOTOGRAPH I:

| <b>PROJECT NUMBER:</b> | 25542                   |
|------------------------|-------------------------|
| <b>PROJECT NAME:</b>   | LAND AT TEVERSHAM ROAD, |
|                        | FULBOURN                |

**DATE TAKEN:** PHOTOGRAPH G - I VISUALISATION TYPE:

FEB 2022 TYPE 1

SITE APPRAISAL PHOTOGRAPHS