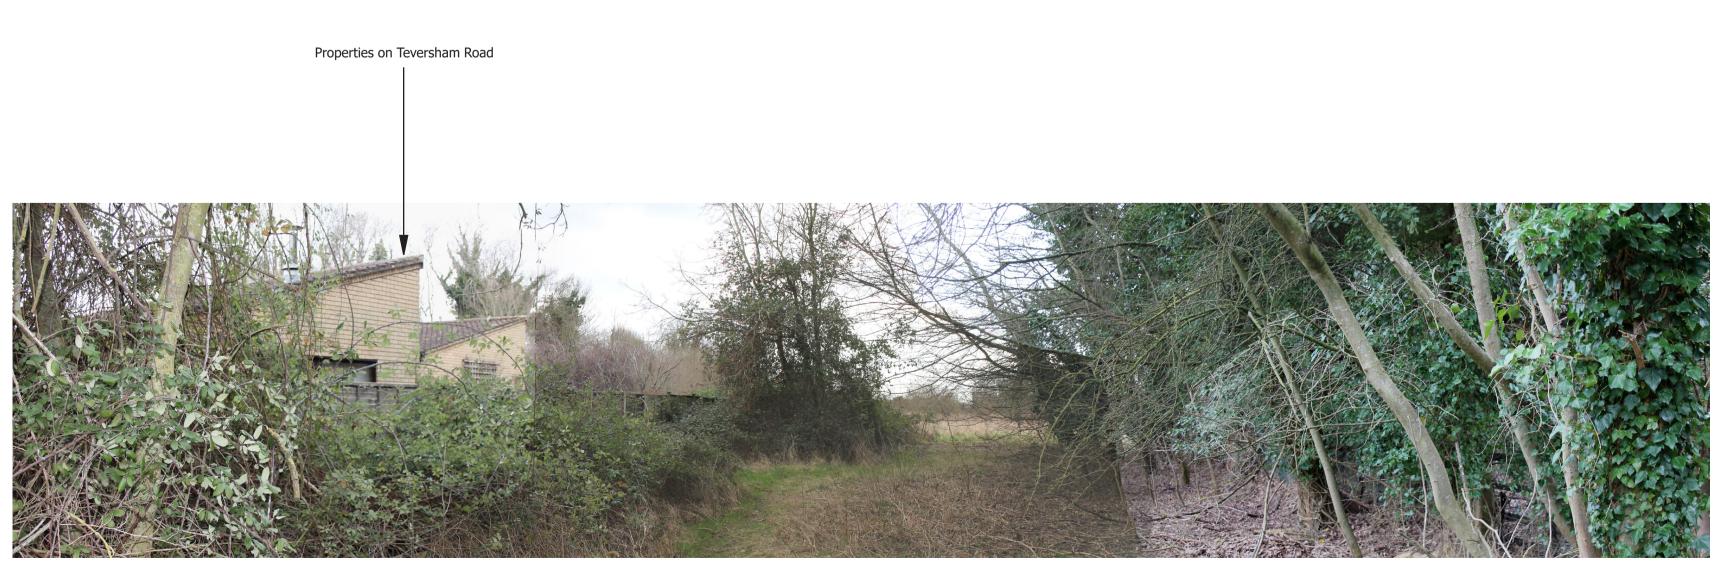

Hedgerow between Fields F1 and F2

APPEAL SITE APPRAISAL PHOTOGRAPH D

APPEAL SITE APPRAISAL PHOTOGRAPH E

APPEAL SITE APPRAISAL PHOTOGRAPH F

| <b>PROJECT NUMBER:</b> | 25542                   |
|------------------------|-------------------------|
| <b>PROJECT NAME:</b>   | LAND AT TEVERSHAM ROAD, |
|                        | FULBOURN                |

SITE APPRAISAL PHOTOGRAPHS PHOTOGRAPH D - F

**DATE TAKEN:** VISUALISATION TYPE: FEB 2022 TYPE 1

APPEAL SITE APPRAISAL PHOTOGRAPH G

SITE APPRAISAL PHOTOGRAPH H:

SITE APPRAISAL PHOTOGRAPH I:

| <b>PROJECT NUMBER:</b> | 25542                   |
|------------------------|-------------------------|
| <b>PROJECT NAME:</b>   | LAND AT TEVERSHAM ROAD, |
|                        | FULBOURN                |