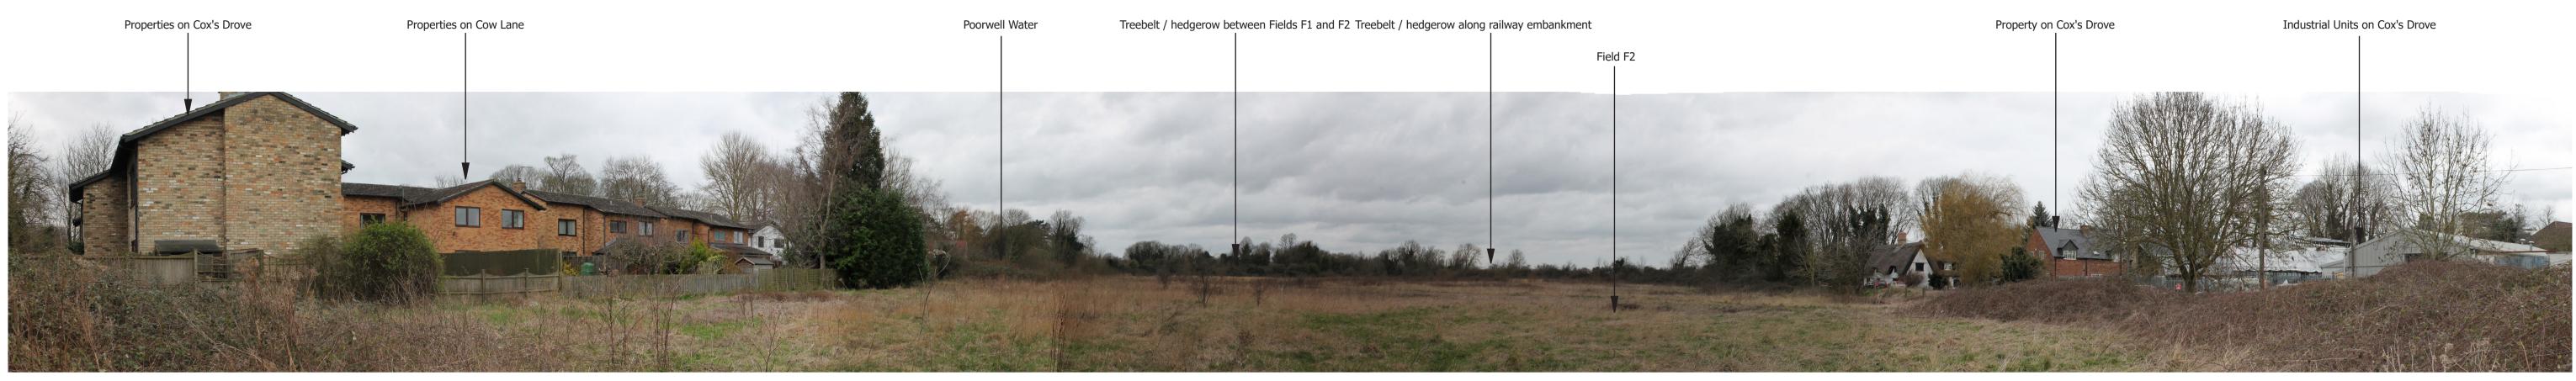

APPEAL SITE APPRAISAL PHOTOGRAPH A

APPEAL SITE APPRAISAL PHOTOGRAPH B

## APPEAL SITE APPRAISAL PHOTOGRAPH C

**PROJECT NUMBER:** 25542 **PROJECT NAME:** LAND AT TEVERSHAM ROAD, FULBOURN

**DATE TAKEN:** PHOTOGRAPH A - C VISUALISATION TYPE: FEB 2022 TYPE 1

SITE APPRAISAL PHOTOGRAPHS