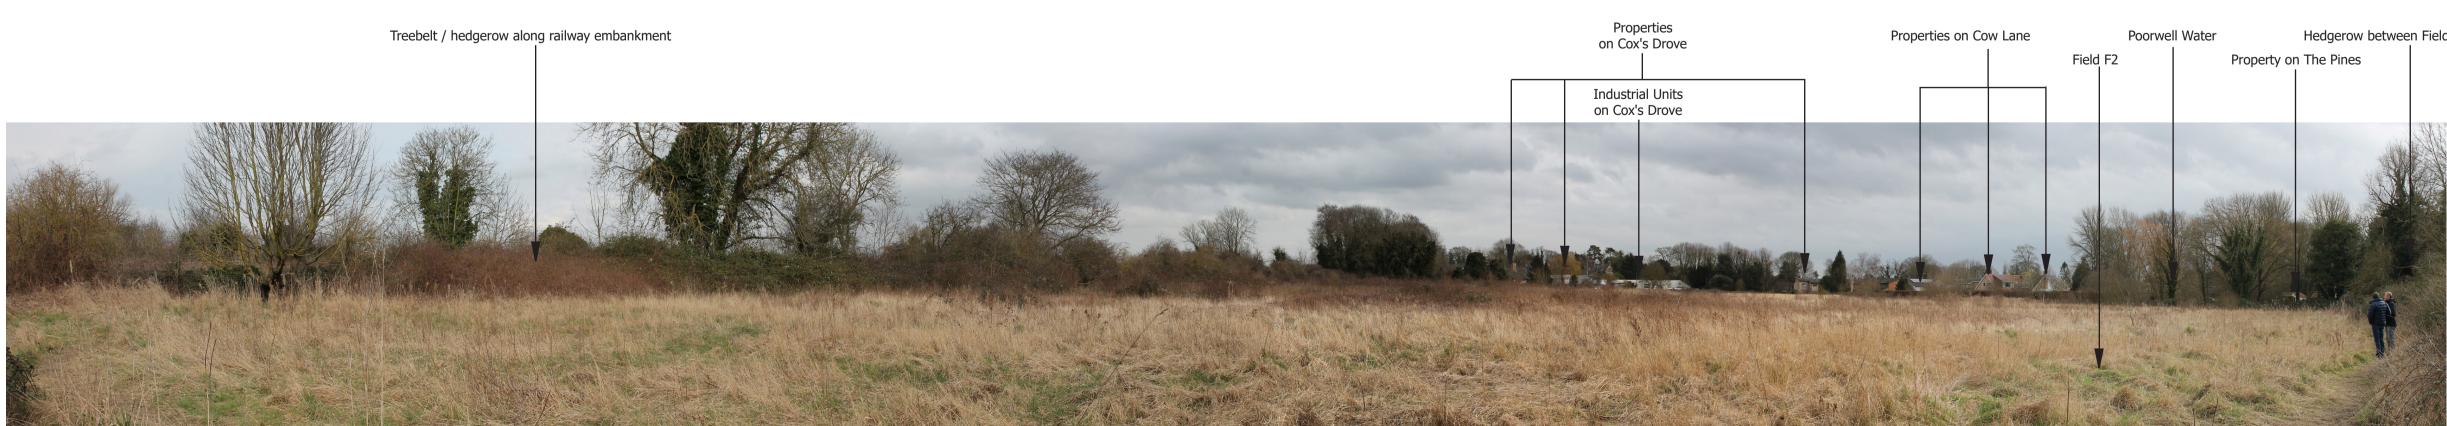

SITE APPRAISAL PHOTOGRAPHS PHOTOGRAPH D - F

**DATE TAKEN:** VISUALISATION TYPE: FEB 2022 TYPE 1

APPEAL SITE APPRAISAL PHOTOGRAPH G

SITE APPRAISAL PHOTOGRAPH H:

SITE APPRAISAL PHOTOGRAPH I:

| <b>PROJECT NUMBER:</b> | 25542                   |
|------------------------|-------------------------|
| <b>PROJECT NAME:</b>   | LAND AT TEVERSHAM ROAD, |
|                        | FULBOURN                |

**DATE TAKEN:** PHOTOGRAPH G - I VISUALISATION TYPE:

FEB 2022 TYPE 1

SITE APPRAISAL PHOTOGRAPHS