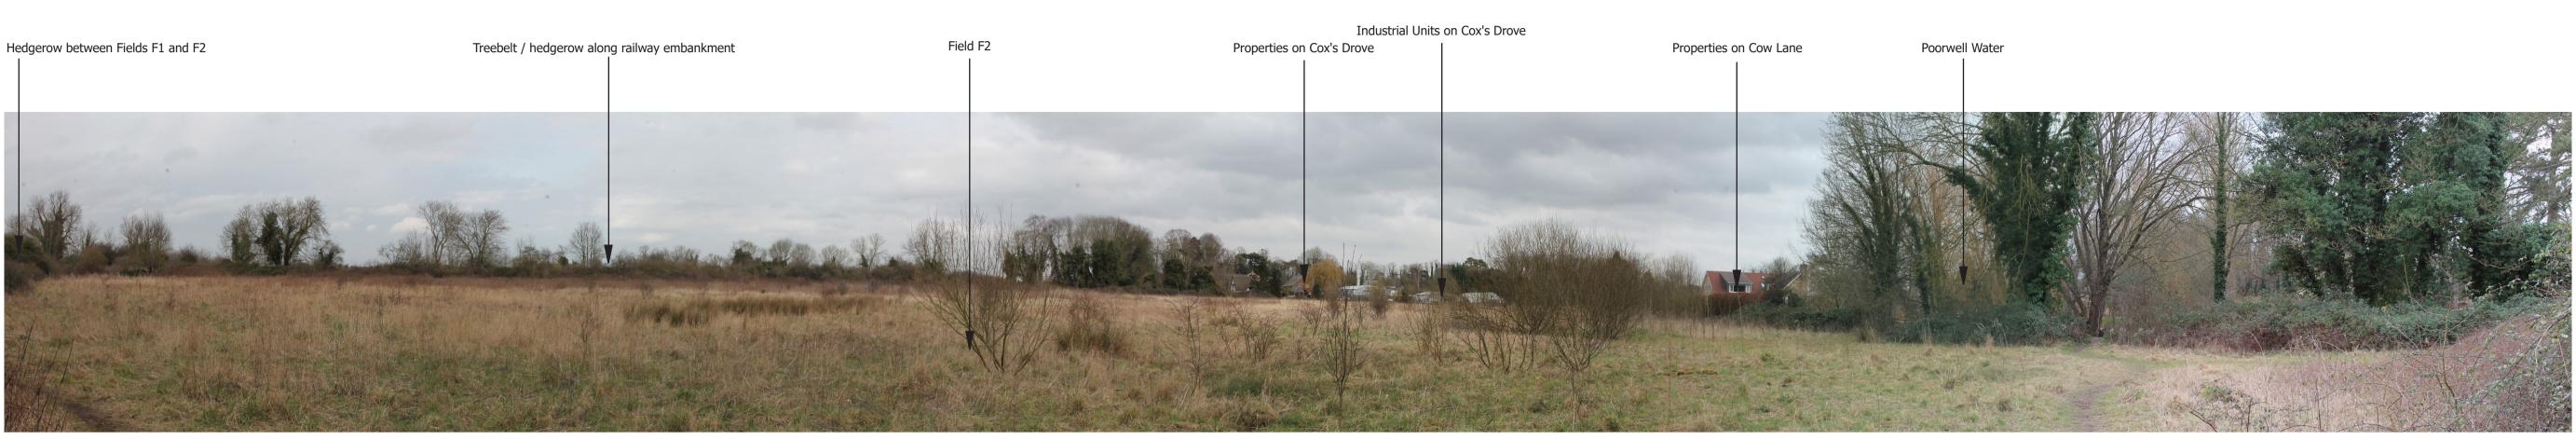

SITE APPRAISAL PHOTOGRAPHS PHOTOGRAPH D - F

**DATE TAKEN:** VISUALISATION TYPE: FEB 2022 TYPE 1

APPEAL SITE APPRAISAL PHOTOGRAPH G

SITE APPRAISAL PHOTOGRAPH H:

SITE APPRAISAL PHOTOGRAPH I:

| <b>PROJECT NUMBER:</b> | 25542                   |
|------------------------|-------------------------|
| <b>PROJECT NAME:</b>   | LAND AT TEVERSHAM ROAD, |
|                        | FULBOURN                |

**DATE TAKEN:** PHOTOGRAPH G - I VISUALISATION TYPE:

FEB 2022 TYPE 1

SITE APPRAISAL PHOTOGRAPHS