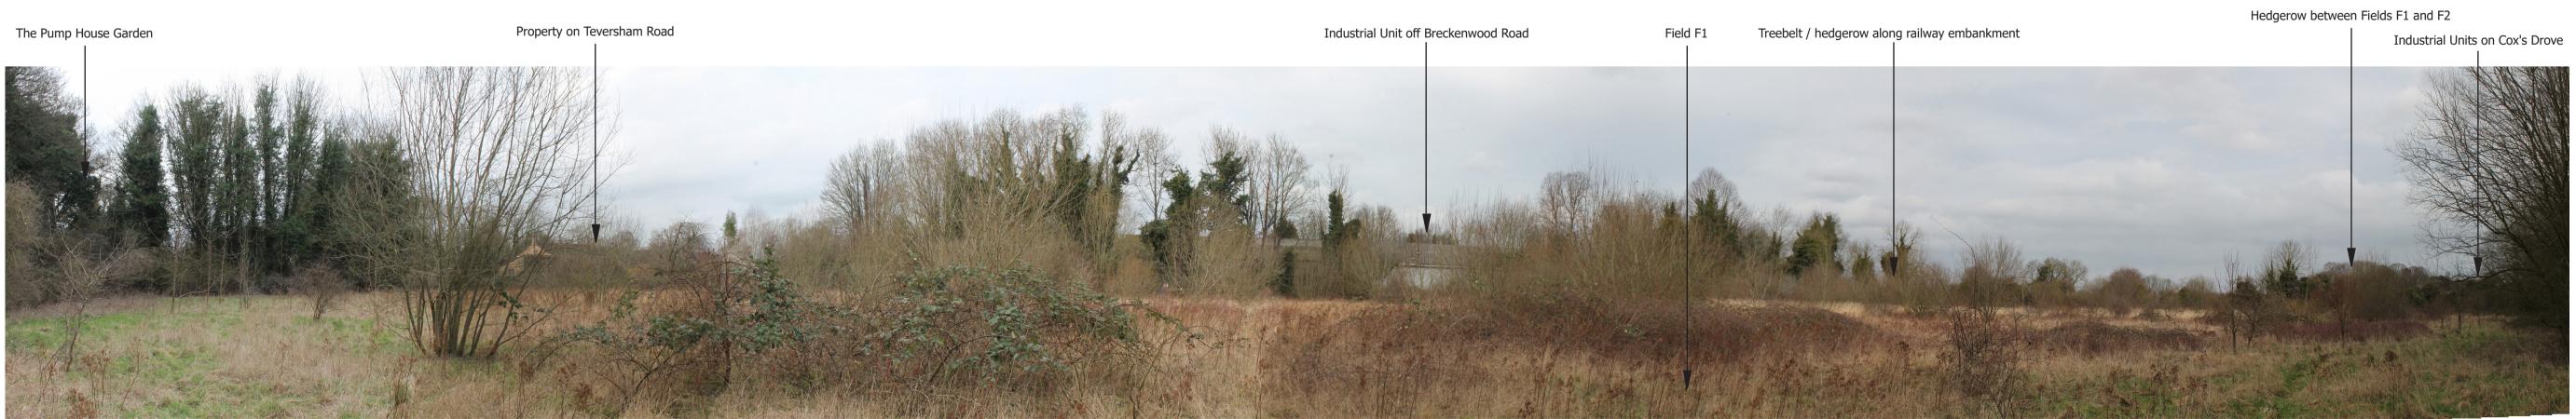

Hedgerow between Fields F1 and F2

APPEAL SITE APPRAISAL PHOTOGRAPH D

APPEAL SITE APPRAISAL PHOTOGRAPH E

APPEAL SITE APPRAISAL PHOTOGRAPH F

| <b>PROJECT NUMBER:</b> | 25542                   |
|------------------------|-------------------------|
| <b>PROJECT NAME:</b>   | LAND AT TEVERSHAM ROAD, |
|                        | FULBOURN                |

SITE APPRAISAL PHOTOGRAPHS PHOTOGRAPH D - F

**DATE TAKEN:** VISUALISATION TYPE: FEB 2022 TYPE 1

APPEAL SITE APPRAISAL PHOTOGRAPH G

SITE APPRAISAL PHOTOGRAPH H:

SITE APPRAISAL PHOTOGRAPH I:

| <b>PROJECT NUMBER:</b> | 25542                   |
|------------------------|-------------------------|
| <b>PROJECT NAME:</b>   | LAND AT TEVERSHAM ROAD, |
|                        | FULBOURN                |