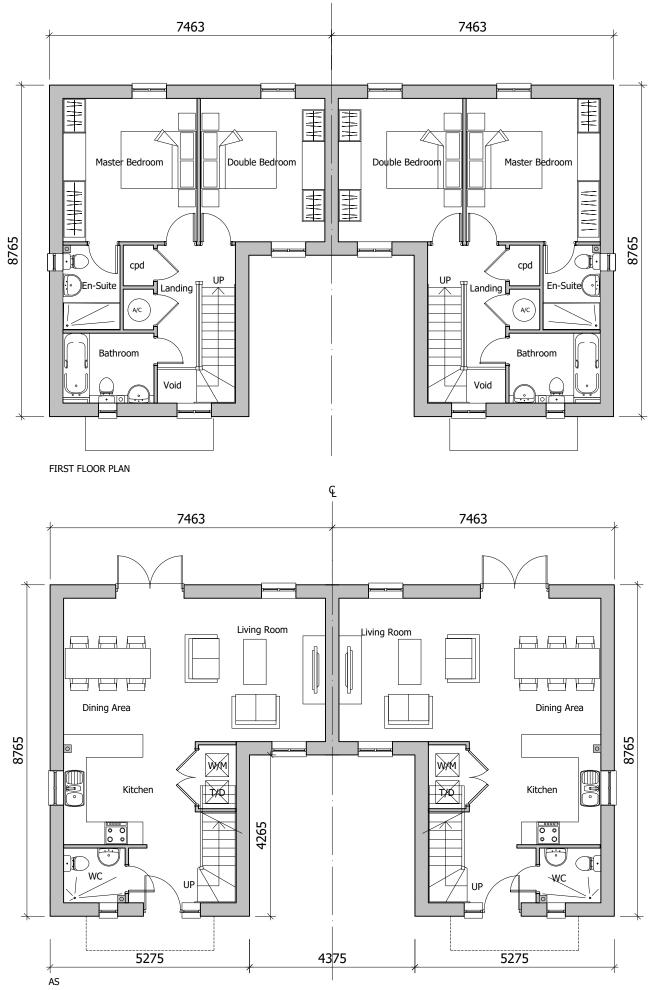

## LAND AT TEVERSHAM ROAD **FULBOURN**

Scale

1:100@A3

Drawing Title

HOUSE TYPE B FLOOR PLANS

Date 01.07.19

Project No 28815

Drawing No 28815-P11-20 Drawn by Check by WL