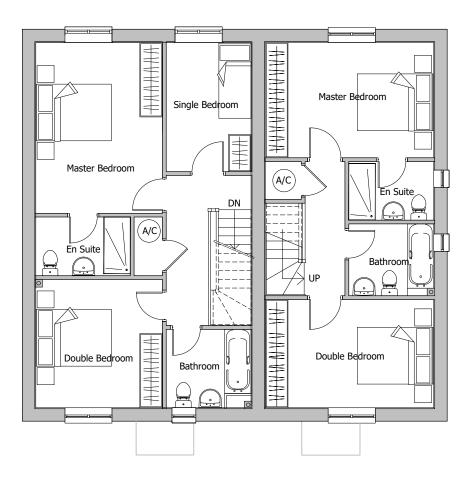

AS GROUND FLOOR PLAN

FIRST FLOOR PLAN

The scaling of this drawing cannot be assured

Revision Date Drn Ckd - New HT in accordance with revised 15.04.21 PL ROR

layout to LPA comments

PLOT NUMBERS: (as single plots) AS: 36 (C) OPP: 37 (A)

## **PLANNING**

Projec

LAND AT TEVERSHAM ROAD FULBOURN

Drawing Title

## HOUSE TYPE C/A FLOOR PLANS

 Date
 Scale
 Drawn by
 Check by

 15.07.19
 1:100@A3
 PL
 ST

 Project No
 Drawing No
 Revision

 28815
 28815-P11-31

Planning • Master Planning & Urban Design • Architecture • Landscape Planning & Design • Environmental Planning • Graphic Communication • Public Engagement • Development Economics