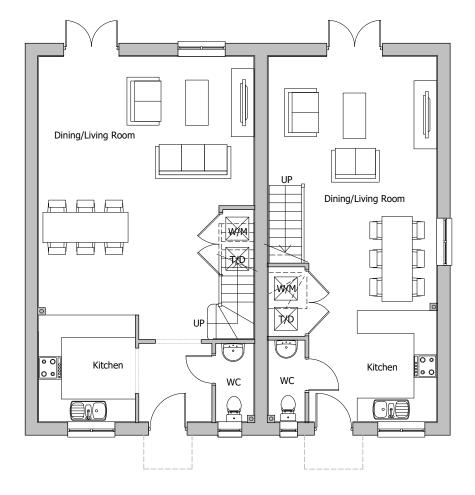

AS GROUND FLOOR PLAN

FIRST FLOOR PLAN

The scaling of this drawing cannot be assured

Revision Date Drn Ckd - New HT in accordance with revised 15.04.21 PL ROR

layout to LPA comments

PLOT NUMBERS: (as single plots) AS: 36 (C) OPP: 37 (A)

## **PLANNING**

Projec

LAND AT TEVERSHAM ROAD FULBOURN

Drawing Title

## HOUSE TYPE C/A FLOOR PLANS

 Date
 Scale
 Drawn by
 Check by

 15.07.19
 1:100@A3
 PL
 ST

 Project No
 Drawing No
 Revision

 28815
 28815-P11-31

Planning • Master Planning & Urban Design • Architecture • Landscape Planning & Design • Environmental Planning • Graphic Communication • Public Engagement • Development Economics