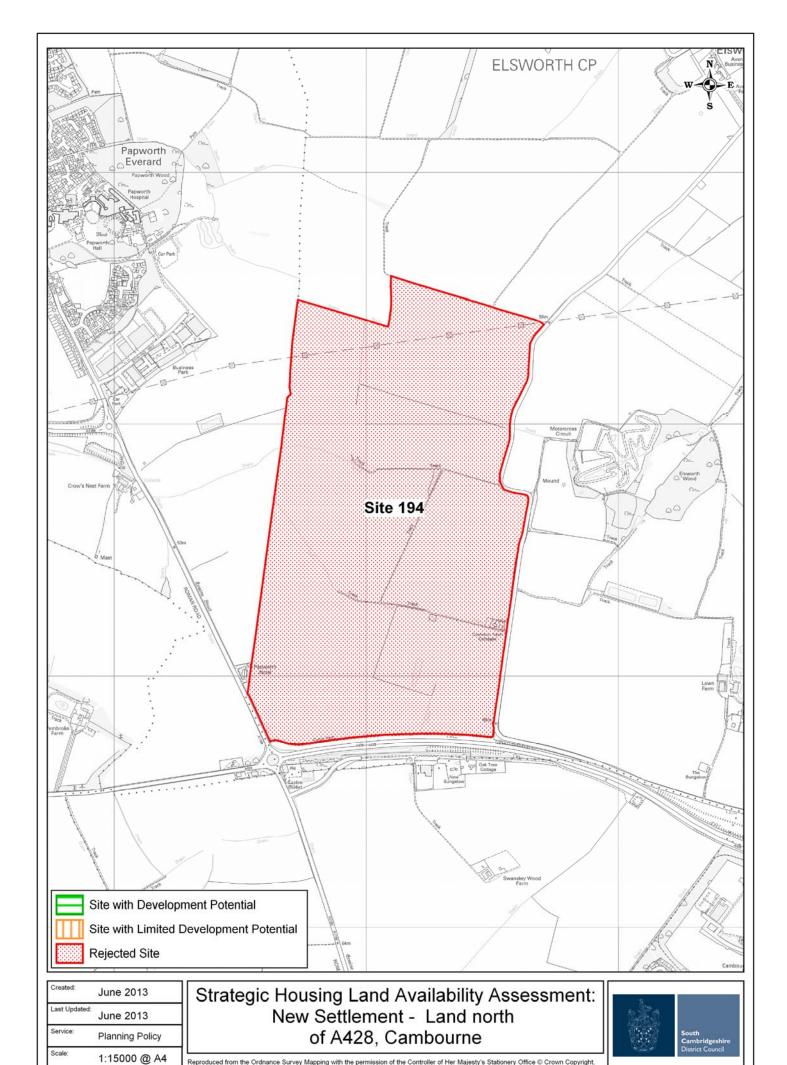

## Strategic Housing Land Availability Assessment: New Settlement Site - Barrington Quarry

 Created:
 June 2013

 Last Updated:
 June 2013

 Service:
 Planning Policy

 Scale:
 1:20000 @ A4

Strategic Housing Land Availability Assessment: New Settlement Site - Land to the north of A428, Cambourne