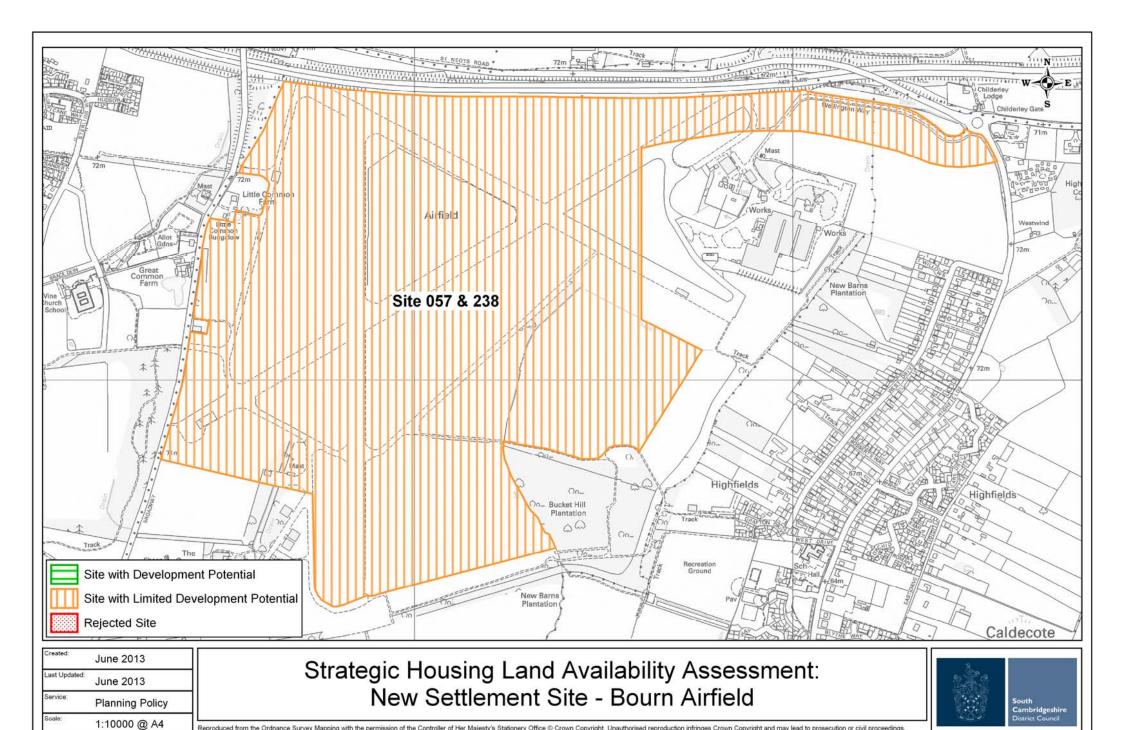

Reproduced from the Ordnance Survey Mapping with the permission of the Controller of Her Majesty's Stationery Office © Crown Copyright. Unauthorised reproduction infringes Crown Copyright and may lead to prosecution or civil proceedings.

SCDC Licence 100022500 (2013)



Strategic Housing Land Availability Assessment: New Settlement - Land at Six Mile Bottom







 Created:
 June 2013

 Last Updated:
 June 2013

 Service:
 Planning Policy

 Scale:
 1:16000 @ A4

Strategic Housing Land Availability Assessment: New Settlement Site - Waterbeach New Town





Reproduced from the Ordnance Survey Mapping with the permission of the Controller of Her Majesty's Stationery Office © Crown Copyright.
Unauthorised reproduction infringes Crown Copyright and may lead to prosecution or civil proceeding