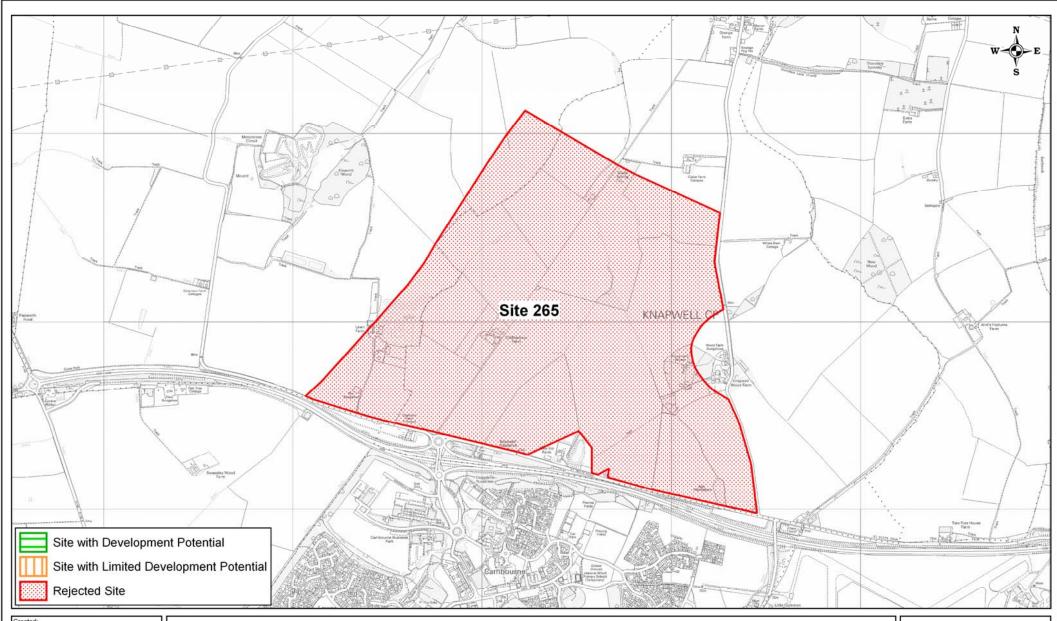

## Strategic Housing Land Availability Assessment: New Settlement Site - Barrington Quarry

 Created:
 June 2013

 Last Updated:
 June 2013

 Service:
 Planning Policy

 Scale:
 1:20000 @ A4

Strategic Housing Land Availability Assessment: New Settlement Site - Land to the north of A428, Cambourne