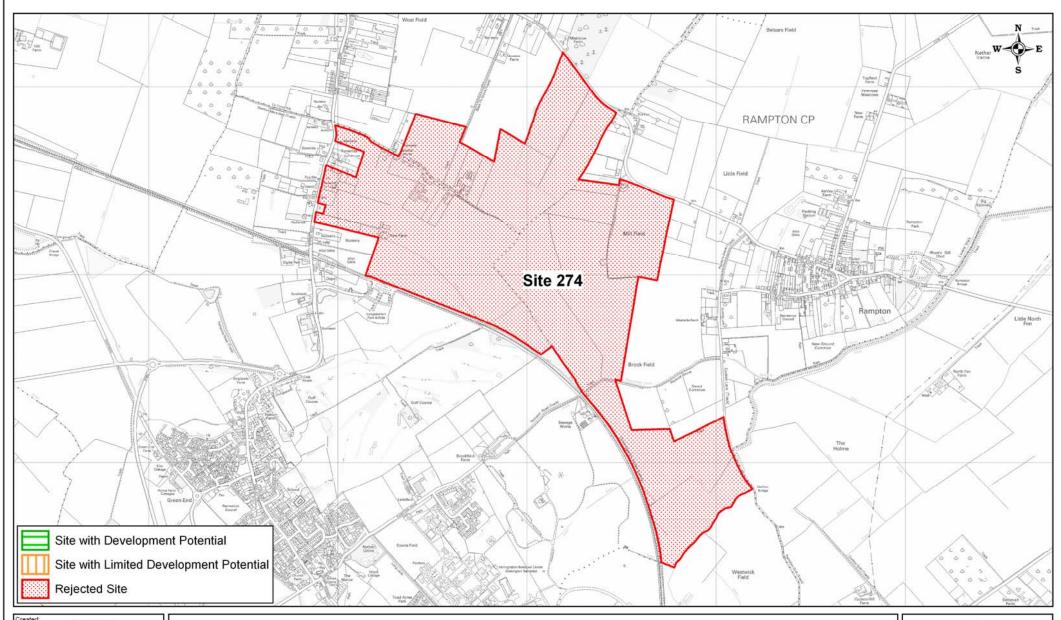

 Created:
 June 2013

 Last Updated:
 June 2013

 Service:
 Planning Policy

 Scole:
 1:20000 @ A4

Strategic Housing Land Availability Assessment: New Settlement Site - north and east of Northstowe

Strategic Housing Land Availability Assessment: New Settlement Site - Old East Goods Yard, Oakington