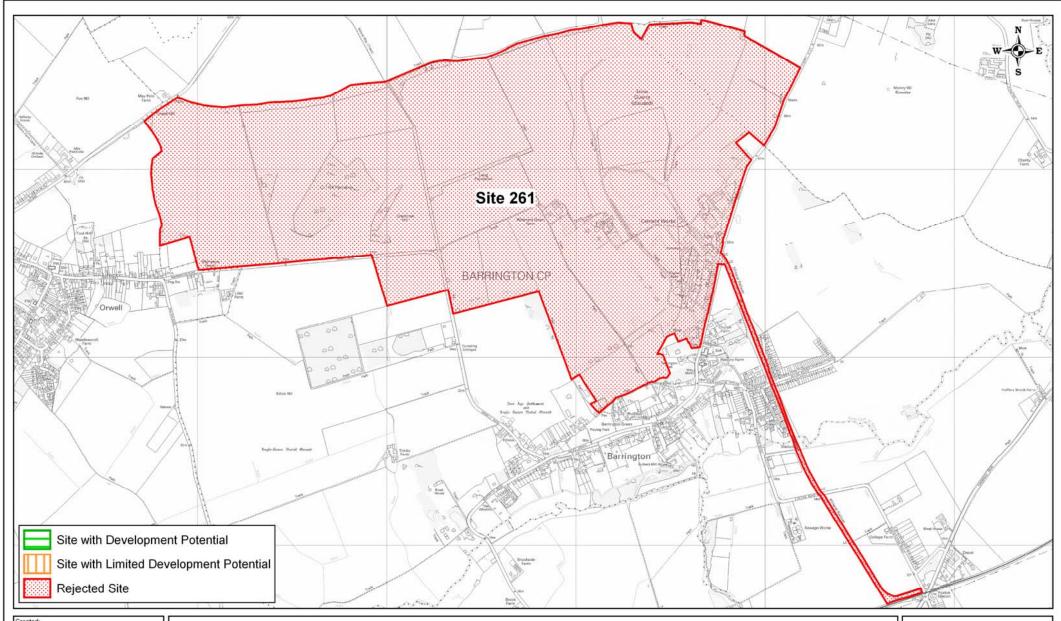

## Strategic Housing Land Availability Assessment: New Settlement Site - Barrington Quarry

 Created:
 June 2013

 Last Updated:
 June 2013

 Service:
 Planning Policy

 Scale:
 1:20000 @ A4

Strategic Housing Land Availability Assessment: New Settlement Site - Land to the north of A428, Cambourne