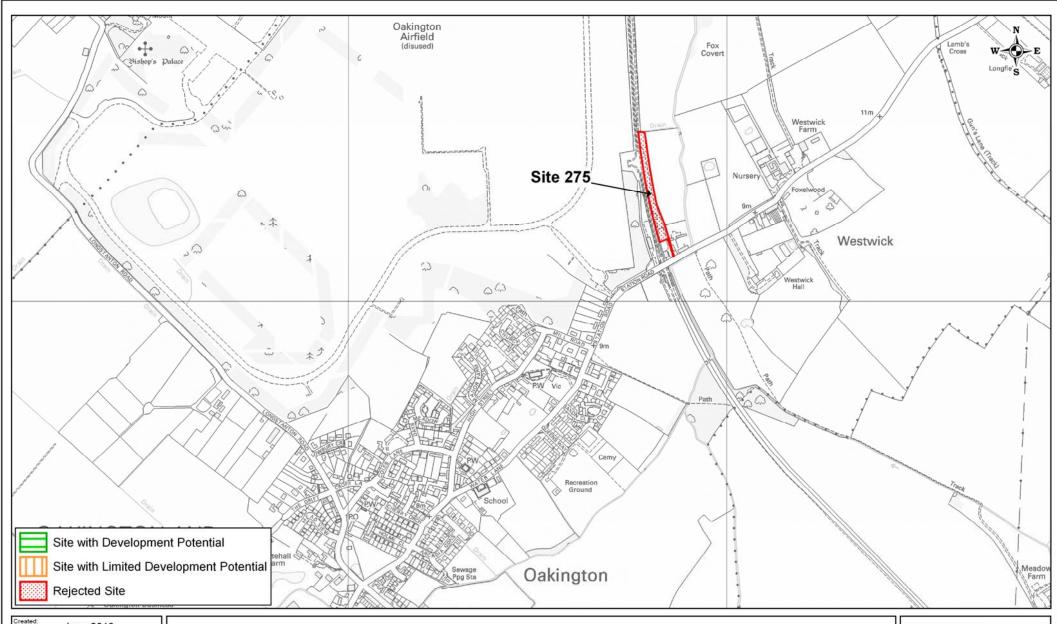

 Created:
 June 2013

 Last Updated:
 June 2013

 Service:
 Planning Policy

 Scole:
 1:20000 @ A4

Strategic Housing Land Availability Assessment: New Settlement Site - north and east of Northstowe

Strategic Housing Land Availability Assessment: New Settlement Site - Old East Goods Yard, Oakington