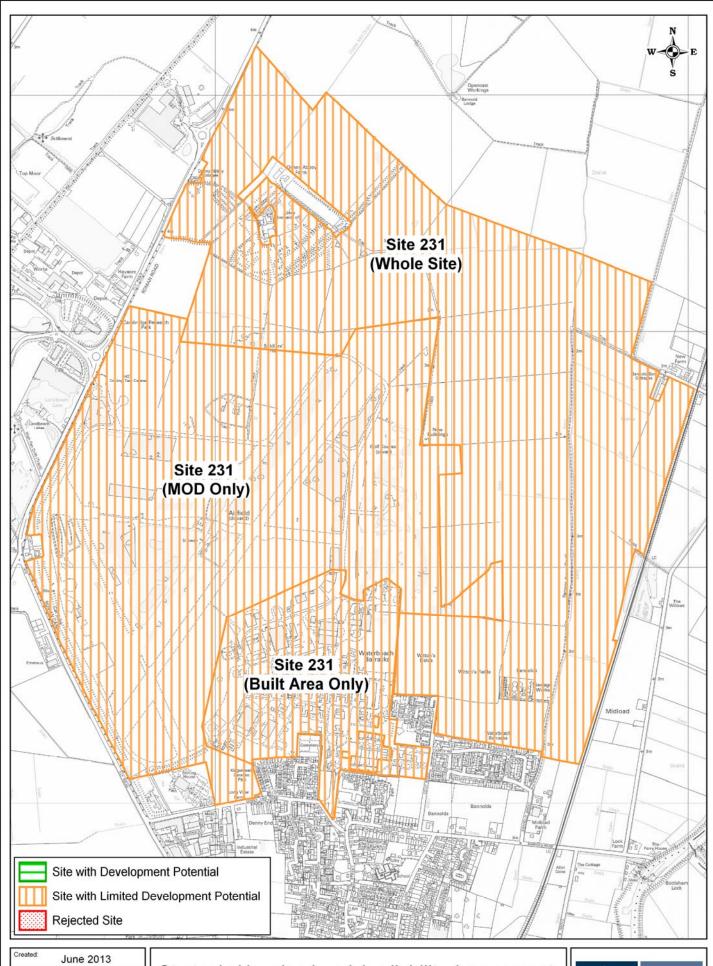

Reproduced from the Ordnance Survey Mapping with the permission of the Controller of Her Majesty's Stationery Office © Crown Copyright. Unauthorised reproduction infringes Crown Copyright and may lead to prosecution or civil proceedings.

SCDC Licence 100022500 (2013)



Strategic Housing Land Availability Assessment: New Settlement - Land at Six Mile Bottom







 Created:
 June 2013

 Last Updated:
 June 2013

 Service:
 Planning Policy

 Scale:
 1:16000 @ A4

Strategic Housing Land Availability Assessment: New Settlement Site - Waterbeach New Town





Reproduced from the Ordnance Survey Mapping with the permission of the Controller of Her Majesty's Stationery Office © Crown Copyright.
Unauthorised reproduction infringes Crown Copyright and may lead to prosecution or civil proceedings. SCDC Licence 100022500 (2013)

1:16000 @ A4



June 2013 New Settlement Site - Northstowe Reserve Planning Policy 1:8000 @ A4





New Settlement - Hanley Grange



Reproduced from the Ordnance Survey Mapping with the permission of the Controller of Her Majesty's Stationery Office © Crown Copyright. Unauthorised reproduction infringes Crown Copyright and may lead