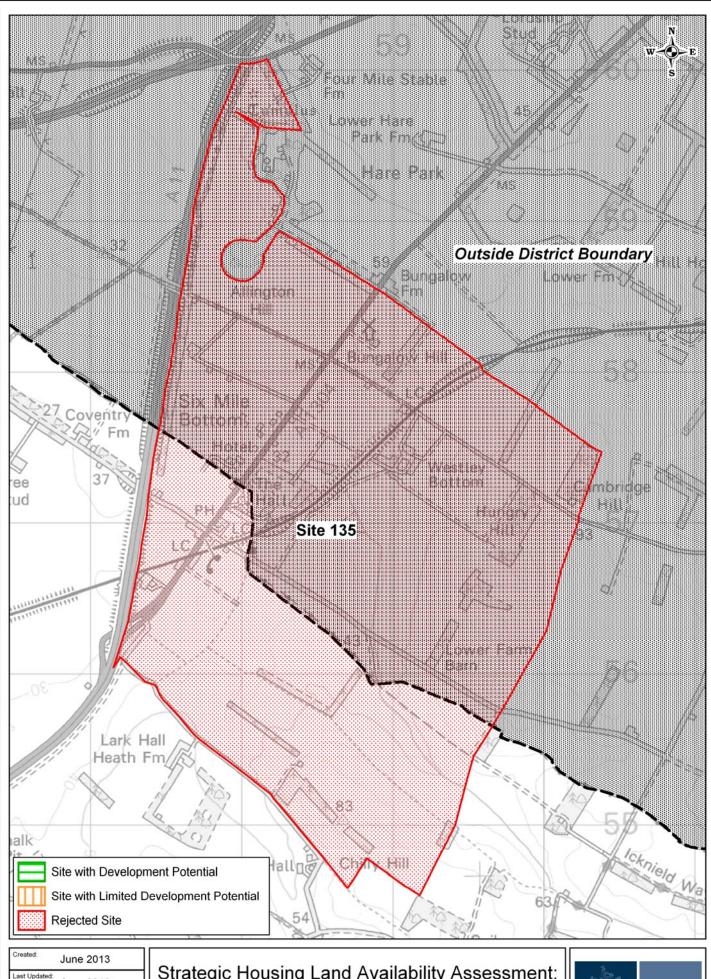

SCDC Licence 100022500 (2013)

Strategic Housing Land Availability Assessment: New Settlement - Land at Six Mile Bottom

 Created:
 June 2013

 Last Updated:
 June 2013

 Service:
 Planning Policy

 Scale:
 1:16000 @ A4