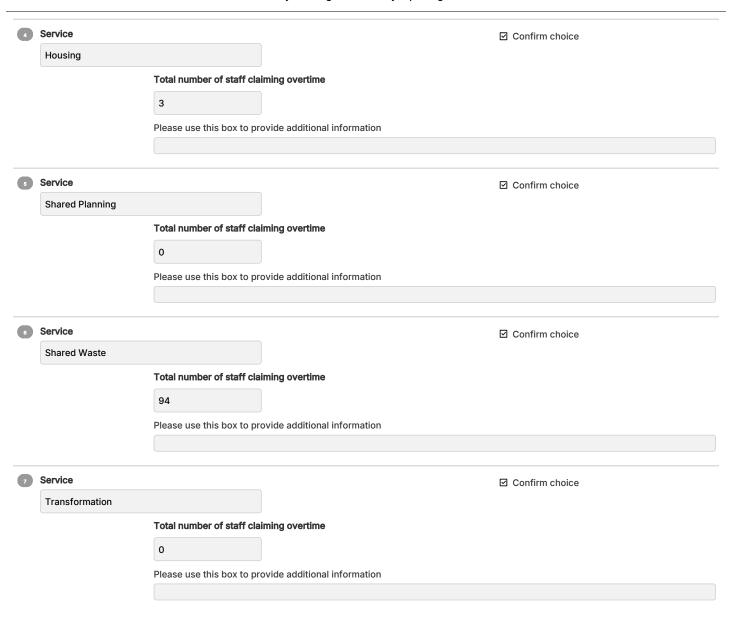

|       |                                    | 0.00 %                                                                                                               |                                                                                                                                  |
|-------|------------------------------------|----------------------------------------------------------------------------------------------------------------------|----------------------------------------------------------------------------------------------------------------------------------|
|       |                                    | Please use this box to pro                                                                                           | ovide additional information                                                                                                     |
|       |                                    |                                                                                                                      |                                                                                                                                  |
|       |                                    |                                                                                                                      |                                                                                                                                  |
| 7     | Department                         |                                                                                                                      | ☑ Confirm choice                                                                                                                 |
|       | Transformation                     |                                                                                                                      |                                                                                                                                  |
|       |                                    | Total number of leavers                                                                                              |                                                                                                                                  |
|       |                                    | 0                                                                                                                    |                                                                                                                                  |
|       |                                    | Total number of employe                                                                                              | es                                                                                                                               |
|       |                                    | 102                                                                                                                  |                                                                                                                                  |
|       |                                    | Percentage                                                                                                           |                                                                                                                                  |
|       |                                    | 0.00 %                                                                                                               |                                                                                                                                  |
|       |                                    | Please use this box to pro                                                                                           | ovide additional information                                                                                                     |
|       |                                    |                                                                                                                      |                                                                                                                                  |
|       |                                    |                                                                                                                      |                                                                                                                                  |
| Click | c 'Add Another Line' to a          | dd anothar Toom                                                                                                      |                                                                                                                                  |
|       |                                    | to 1G: Percentage advertised                                                                                         | roles successfully filled                                                                                                        |
|       |                                    |                                                                                                                      | Toles successfully filled                                                                                                        |
| Pleas | se press next for: Addition        | onal commentary                                                                                                      |                                                                                                                                  |
|       |                                    |                                                                                                                      |                                                                                                                                  |
| 11:   | Number of staff v                  | vho have claimed ov                                                                                                  | ertime                                                                                                                           |
|       |                                    |                                                                                                                      |                                                                                                                                  |
| Prov  | ride the number of staff v         | vho have claimed overtime,                                                                                           | broken down by each service area taking part in the trial                                                                        |
| 1     | Service                            |                                                                                                                      |                                                                                                                                  |
|       |                                    |                                                                                                                      | ☑ Confirm choice                                                                                                                 |
|       | Environment                        |                                                                                                                      | ☑ Confirm choice                                                                                                                 |
|       | Environment                        | Total number of staff clai                                                                                           |                                                                                                                                  |
|       | Environment                        | Total number of staff clai                                                                                           |                                                                                                                                  |
|       | Environment                        | 2                                                                                                                    | ming overtime                                                                                                                    |
|       | Environment                        | 2                                                                                                                    |                                                                                                                                  |
|       | Environment                        | 2                                                                                                                    | ming overtime                                                                                                                    |
| 2     | Environment                        | 2                                                                                                                    | ming overtime                                                                                                                    |
| 2     |                                    | 2                                                                                                                    | ovide additional information                                                                                                     |
| 2     | Service                            | Please use this box to pro                                                                                           | iming overtime  ovide additional information  ☐ Confirm choice                                                                   |
| 2     | Service                            | Please use this box to pro  Total number of staff claim                                                              | iming overtime  ovide additional information  ☐ Confirm choice                                                                   |
| 2     | Service                            | Please use this box to pro  Total number of staff clai                                                               | iming overtime  Divide additional information  ☑ Confirm choice  Iming overtime                                                  |
| 2     | Service                            | Please use this box to pro  Total number of staff clai                                                               | iming overtime  ovide additional information  ☐ Confirm choice                                                                   |
| 2     | Service                            | Please use this box to pro  Total number of staff clai                                                               | iming overtime  Divide additional information  ☑ Confirm choice  Iming overtime                                                  |
| 2     | Service                            | Please use this box to pro  Total number of staff clai                                                               | iming overtime  Divide additional information  ☑ Confirm choice  Iming overtime                                                  |
| 3     | Service Executive office           | Please use this box to pro  Total number of staff clai                                                               | iming overtime  Divide additional information  ☑ Confirm choice  Iming overtime  Divide additional information                   |
| 3     | Service  Executive office  Service | Please use this box to pro  Total number of staff clai  O  Please use this box to pro                                | iming overtime  Divide additional information  ☑ Confirm choice  Iming overtime  Divide additional information  ☑ Confirm choice |
| •     | Service  Executive office  Service | Please use this box to pro  Total number of staff clai  O  Please use this box to pro  Total number of staff clai    | iming overtime  Divide additional information  ☑ Confirm choice  Iming overtime  Divide additional information  ☑ Confirm choice |
| 3     | Service  Executive office  Service | Please use this box to pro  Total number of staff clai  O  Please use this box to pro  Total number of staff clai  0 | iming overtime  ovide additional information  ☑ Confirm choice  iming overtime  ovide additional information  ☑ Confirm choice   |
| 3     | Service  Executive office  Service | Please use this box to pro  Total number of staff clai  O  Please use this box to pro  Total number of staff clai  0 | iming overtime  Divide additional information  ☑ Confirm choice  Iming overtime  Divide additional information  ☑ Confirm choice |

Click 'Add Another Line' to add another Team

Please press previous to go to 1F: Percentage of vacant roles

Please press next to go to 1H: Percentage of staff who left each year (turnover rate)