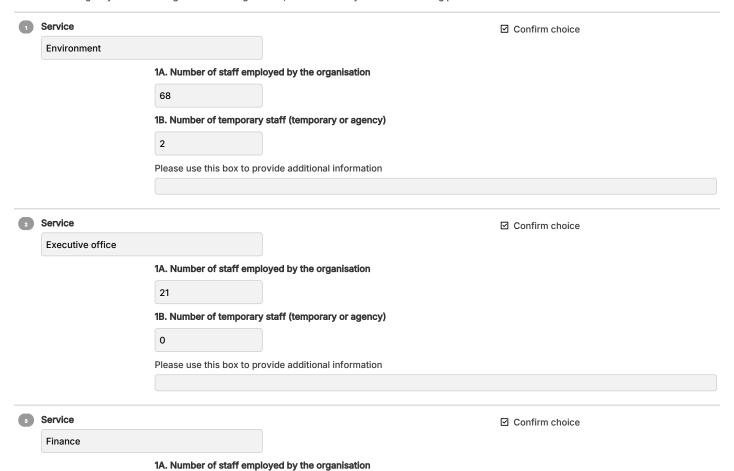

# Section 1: Organisational data 1A and 1B: Number of staff

1A: Number of permanent and fixed term staff employed by the organisation during the trial, broken down by service area taking part in the trial.

1B: Number of agency staff in the organisation during the trial, broken down by service area taking part in the trial.

|   |                 | 66                                                    |  |
|---|-----------------|-------------------------------------------------------|--|
|   |                 | 1B. Number of temporary staff (temporary or agency)   |  |
|   |                 | 9                                                     |  |
|   |                 | Please use this box to provide additional information |  |
|   |                 |                                                       |  |
| 0 | Service         | ☑ Confirm choice                                      |  |
|   | Housing         | El commit choice                                      |  |
|   |                 | 1A. Number of staff employed by the organisation      |  |
|   |                 | 138                                                   |  |
|   |                 | 1B. Number of temporary staff (temporary or agency)   |  |
|   |                 | 7                                                     |  |
|   |                 | Please use this box to provide additional information |  |
|   |                 |                                                       |  |
| _ |                 |                                                       |  |
| 5 | Service         | ☐ Confirm choice                                      |  |
|   | Shared Planning | 48 Number of steff ampleyed by the agreeication       |  |
|   |                 | 1A. Number of staff employed by the organisation      |  |
|   |                 |                                                       |  |
|   |                 | 1B. Number of temporary staff (temporary or agency)   |  |
|   |                 |                                                       |  |
|   |                 | Please use this box to provide additional information |  |
|   |                 |                                                       |  |
| • | Service         | ☑ Confirm choice                                      |  |
|   | Shared Waste    |                                                       |  |
|   |                 | 1A. Number of staff employed by the organisation      |  |
|   |                 | 171                                                   |  |
|   |                 | 1B. Number of temporary staff (temporary or agency)   |  |
|   |                 | 27                                                    |  |
|   |                 | Please use this box to provide additional information |  |
|   |                 |                                                       |  |
| 7 | Service         | ☐ Confirm choice                                      |  |
|   | Transformation  |                                                       |  |
|   |                 | 1A. Number of staff employed by the organisation      |  |
|   |                 | 102                                                   |  |
|   |                 | 1B. Number of temporary staff (temporary or agency)   |  |
|   |                 | 3                                                     |  |
|   |                 | Please use this box to provide additional information |  |
|   |                 |                                                       |  |

Click 'Add Another Line' to add another Team

Please press next to go to 1C: Total staffing costs

| 1C: Total | staffing | costs |
|-----------|----------|-------|
|           |          |       |

Total staffing costs during the trial, broken down by service area taking part in the trial