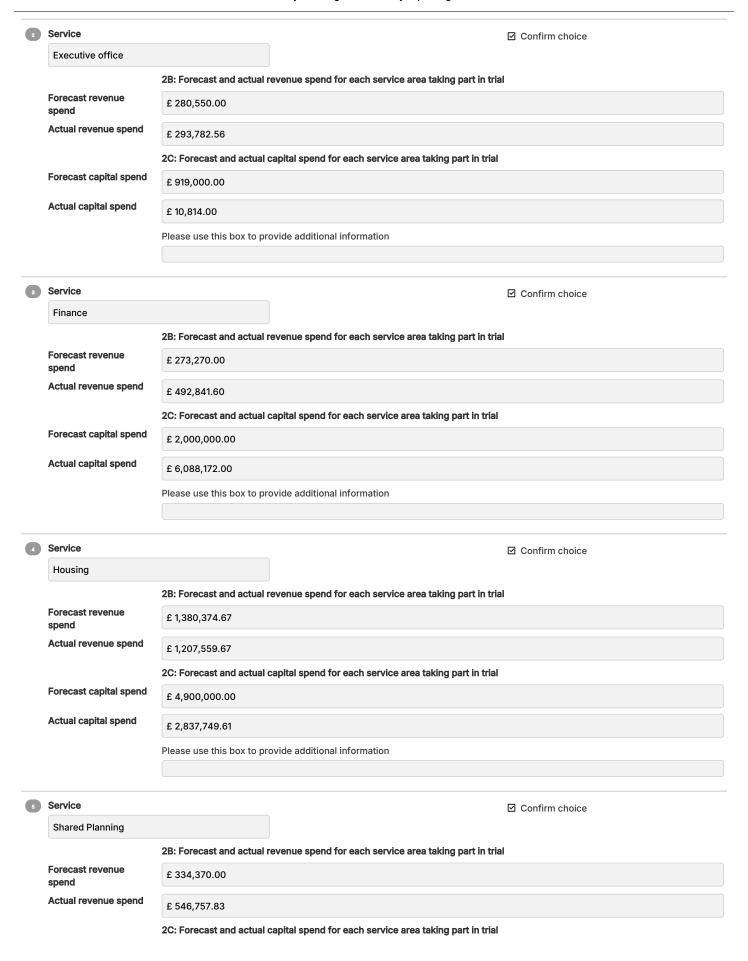

#### 2B & 2C: Forecast/Actual Revenue and Capital Spend

Forecast capital spend £ 0.00 Actual capital spend £ 0.00 Please use this box to provide additional information Service ☑ Confirm choice **Shared Waste** 2B: Forecast and actual revenue spend for each service area taking part in trial Forecast revenue £ 1,213,130.00 spend Actual revenue spend £ 1,288,268.37 2C: Forecast and actual capital spend for each service area taking part in trial Forecast capital spend £ 303,000.00 Actual capital spend £ 55.00 Please use this box to provide additional information This includes Environment. Service ☑ Confirm choice Transformation 2B: Forecast and actual revenue spend for each service area taking part in trial Forecast revenue £ 726,340.00 spend Actual revenue spend £ 763,909.30 2C: Forecast and actual capital spend for each service area taking part in trial Forecast capital spend £ 60,000.00 Actual capital spend £ 20,057.21 Please use this box to provide additional information 2B&2C This data is not available weekly as all accounting software is configured to provide monthly figures. Monthly figures are provided as soon as possible after month end. 2B&2C This data is not available weekly as all accounting software is configured to provide monthly figures. Monthly figures are provided as soon as possible after month end. Corporate forecast revenue £-322,951.33