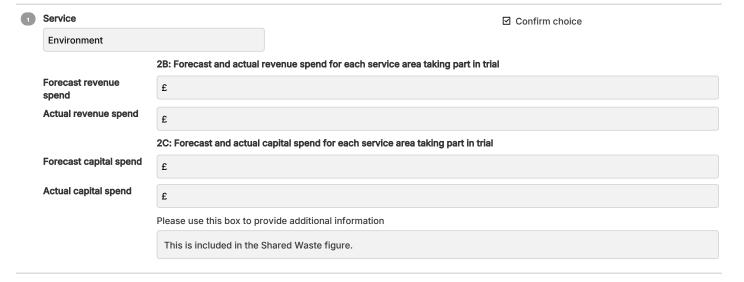

#### 2B & 2C: Forecast/Actual Revenue and Capital Spend

Forecast capital spend £ 0.00 Actual capital spend £ 0.00 Please use this box to provide additional information Service ☑ Confirm choice **Shared Waste** 2B: Forecast and actual revenue spend for each service area taking part in trial Forecast revenue £ 1,213,130.00 spend Actual revenue spend £ 1,288,268.37 2C: Forecast and actual capital spend for each service area taking part in trial Forecast capital spend £ 303,000.00 Actual capital spend £ 55.00 Please use this box to provide additional information This includes Environment. Service ☑ Confirm choice Transformation 2B: Forecast and actual revenue spend for each service area taking part in trial Forecast revenue £ 726,340.00 spend Actual revenue spend £ 763,909.30 2C: Forecast and actual capital spend for each service area taking part in trial Forecast capital spend £ 60,000.00 Actual capital spend £ 20,057.21 Please use this box to provide additional information 2B&2C This data is not available weekly as all accounting software is configured to provide monthly figures. Monthly figures are provided as soon as possible after month end. 2B&2C This data is not available weekly as all accounting software is configured to provide monthly figures. Monthly figures are provided as soon as possible after month end. Corporate forecast revenue £-322,951.33