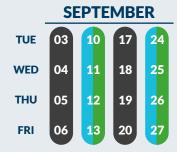

## Bin collection calendar

Bins must be put out by 6am on your collection day. Close lids fully. Please report missed collections between 3:30pm on collection day and 3:30pm the next working day. For advice on how to leave out extra recycling for collection and other policies, see <a href="https://www.scambs.gov.uk/bins">www.scambs.gov.uk/bins</a>