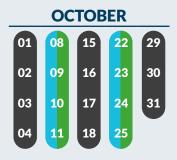

## Bin collection calendar

Bins must be put out by 6am on your collection day. Close lids fully. Please report missed collections between 3:30pm on collection day and 3:30pm the next working day. For advice on how to leave out extra recycling for collection and other policies, see <a href="https://www.scambs.gov.uk/bins">www.scambs.gov.uk/bins</a>