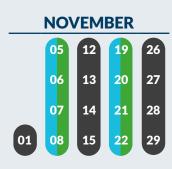

## Bin collection calendar

Bins must be put out by 6am on your collection day. Close lids fully. Please report missed collections between 3:30pm on collection day and 3:30pm the next working day. For advice on how to leave out extra recycling for collection and other policies, see <a href="https://www.scambs.gov.uk/bins">www.scambs.gov.uk/bins</a>