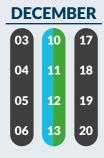

## Bin collection calendar

Bins must be put out by 6am on your collection day. Close lids fully. Please report missed collections between 3:30pm on collection day and 3:30pm the next working day. For advice on how to leave out extra recycling for collection and other policies, see <a href="https://www.scambs.gov.uk/bins">www.scambs.gov.uk/bins</a>

#### **TUESDAY**

Coton, Great and Little Chishill, Great Shelford, Heydon, Hinxton, Ickleton, Little Shelford, South Trumpington, Stapleford, Whittlesford

#### **WEDNESDAY**

Balsham, Carlton, Fen Ditton, Fulbourn, Great Wilbraham, Horningsea, Horseheath, Landbeach, Little Wilbraham, Six Mile Bottom, Stow-Cum-Quy, Teversham, Waterbeach, West Wickham, West Wratting, Weston Colville

#### **THURSDAY**

Abington Pigotts, Barton, Bassingbourn, Cambourne (Great - south of High St.), Caldecote, Chittering, Comberton, Grantchester, Great Eversden, Guilden Morden, Hardwick, Harlton, Haslingfield, Kingston, Litlington, Little Eversden, Madingley, Milton, Odsey, Orchard Park, Orwell, Shingay-Cum- Wendy, Steeple Morden, Toft, Whaddon, Wimpole

#### **FRIDAY**

Boxworth, Childerley, Conington, Croxton, Elsworth, Eltisley, Fen Drayton, Graveley, Knapwell, Longstanton, Northstowe, Papworth Everard, Papworth St. Agnes, Swavesey

Blue and green bin