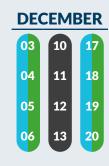

## Bin collection calendar

Bins must be put out by 6am on your collection day. Close lids fully. Please report missed collections between 3:30pm on collection day and 3:30pm the next working day. For advice on how to leave out extra recycling for collection and other policies, see <a href="https://www.scambs.gov.uk/bins">www.scambs.gov.uk/bins</a>