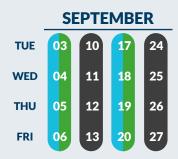

## Bin collection calendar

Bins must be put out by 6am on your collection day. Close lids fully. Please report missed collections between 3:30pm on collection day and 3:30pm the next working day. For advice on how to leave out extra recycling for collection and other policies, see <a href="https://www.scambs.gov.uk/bins">www.scambs.gov.uk/bins</a>

#### **TUESDAY**

Coton, Great and Little Chishill, Great Shelford, Heydon, Hinxton, Ickleton, Little Shelford, South Trumpington, Stapleford, Whittlesford

#### **WEDNESDAY**

Balsham, Carlton, Fen Ditton, Fulbourn, Great Wilbraham, Horningsea, Horseheath, Landbeach, Little Wilbraham, Six Mile Bottom, Stow-Cum-Quy, Teversham, Waterbeach, West Wickham, West Wratting, Weston Colville

#### **THURSDAY**

Abington Pigotts, Barton, Bassingbourn, Cambourne (Great - south of High St.), Caldecote, Chittering, Comberton, Grantchester, Great Eversden, Guilden Morden, Hardwick, Harlton, Haslingfield, Kingston, Litlington, Little Eversden, Madingley, Milton, Odsey, Orchard Park, Orwell, Shingay-Cum- Wendy, Steeple Morden, Toft, Whaddon, Wimpole

#### **FRIDAY**

Boxworth, Childerley, Conington, Croxton, Elsworth, Eltisley, Fen Drayton, Graveley, Knapwell, Longstanton, Northstowe, Papworth Everard, Papworth St. Agnes, Swavesey

Blue and green bin