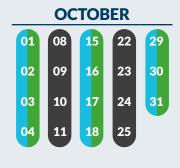

## Bin collection calendar

Bins must be put out by 6am on your collection day. Close lids fully. Please report missed collections between 3:30pm on collection day and 3:30pm the next working day. For advice on how to leave out extra recycling for collection and other policies, see <a href="https://www.scambs.gov.uk/bins">www.scambs.gov.uk/bins</a>

#### **TUESDAY**

Coton, Great and Little Chishill, Great Shelford, Heydon, Hinxton, Ickleton, Little Shelford, South Trumpington, Stapleford, Whittlesford

#### **WEDNESDAY**

Balsham, Carlton, Fen Ditton, Fulbourn, Great Wilbraham, Horningsea, Horseheath, Landbeach, Little Wilbraham, Six Mile Bottom, Stow-Cum-Quy, Teversham, Waterbeach, West Wickham, West Wratting, Weston Colville

#### **THURSDAY**

Abington Pigotts, Barton, Bassingbourn, Cambourne (Great - south of High St.), Caldecote, Chittering, Comberton, Grantchester, Great Eversden, Guilden Morden, Hardwick, Harlton, Haslingfield, Kingston, Litlington, Little Eversden, Madingley, Milton, Odsey, Orchard Park, Orwell, Shingay-Cum- Wendy, Steeple Morden, Toft, Whaddon, Wimpole

#### **FRIDAY**

Boxworth, Childerley, Conington, Croxton, Elsworth, Eltisley, Fen Drayton, Graveley, Knapwell, Longstanton, Northstowe, Papworth Everard, Papworth St. Agnes, Swavesey

Blue and green bin