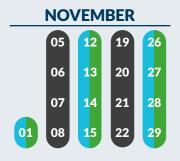

## Bin collection calendar

Bins must be put out by 6am on your collection day. Close lids fully. Please report missed collections between 3:30pm on collection day and 3:30pm the next working day. For advice on how to leave out extra recycling for collection and other policies, see <a href="https://www.scambs.gov.uk/bins">www.scambs.gov.uk/bins</a>

#### **TUESDAY**

Coton, Great and Little Chishill, Great Shelford, Heydon, Hinxton, Ickleton, Little Shelford, South Trumpington, Stapleford, Whittlesford

#### **WEDNESDAY**

Balsham, Carlton, Fen Ditton, Fulbourn, Great Wilbraham, Horningsea, Horseheath, Landbeach, Little Wilbraham, Six Mile Bottom, Stow-Cum-Quy, Teversham, Waterbeach, West Wickham, West Wratting, Weston Colville

#### **THURSDAY**

Abington Pigotts, Barton, Bassingbourn, Cambourne (Great - south of High St.), Caldecote, Chittering, Comberton, Grantchester, Great Eversden, Guilden Morden, Hardwick, Harlton, Haslingfield, Kingston, Litlington, Little Eversden, Madingley, Milton, Odsey, Orchard Park, Orwell, Shingay-Cum- Wendy, Steeple Morden, Toft, Whaddon, Wimpole

#### **FRIDAY**

Boxworth, Childerley, Conington, Croxton, Elsworth, Eltisley, Fen Drayton, Graveley, Knapwell, Longstanton, Northstowe, Papworth Everard, Papworth St. Agnes, Swavesey

Blue and green bin